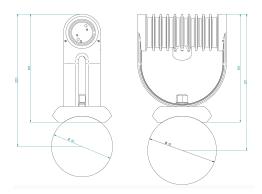

#### Description

IP67 Class I LED Spotlight with built in LED driver. Single body made of solid stainless steel (SS316) for versatile mounting. Narrow TIR-lens made of PMMA. Highly efficient high power LED. Different light distributions and colour temperatures can be achieved with accessory filters. Mounting slot, 11mm wide, allowing fixation and ciming with eingle balt/orcow. aiming with single bolt/screw.

| LED Lamp           | 1       |
|--------------------|---------|
| Luminous Flux      | 1164 lm |
| Colour temperature | 3000 K  |
| CRI                | 80      |
| MacAdam Ellipse    | 3 Step  |
| Nominal Power      | 10W     |
| Beam Angle         | 12°     |
|                    |         |

| Ingress Protection | IP67                                                           |
|--------------------|----------------------------------------------------------------|
| Impact Protection  | IK10                                                           |
| Body               | Die cast Stainless Steel                                       |
| Weight             | 1.6 kg                                                         |
| Finish             | Power coat finish in white RAL9016, grey RAL9006 or black 9005 |
| Line Voltage       | 100 ~ 270V / 50-60Hz                                           |
| Electrical Gear    | IP67 LED Driver in a thermally separated compartment           |