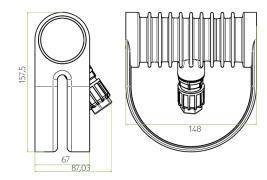

#### Description

IP67 Class I LED Spotlight with built in LED driver. Single body made of solid stainless steel (SS316) for versatile mounting. Narrow TIR-lens made of PMMA. Highly efficient high power LED. Different light distributions and colour temperatures can be achieved with accessory filters. Mounting slot, 11mm wide, allowing fixation and ciming with eingle balt/orcow. aiming with single bolt/screw.