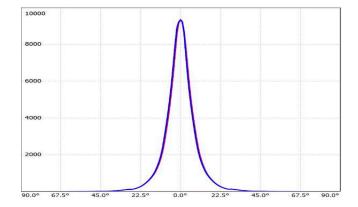

| LED Lamp           | 1       |
|--------------------|---------|
| Luminous Flux      | 1164 lm |
| Colour temperature | 3000 K  |
| CRI                | 80      |
| MacAdam Ellipse    | 3 Step  |
| Nominal Power      | 10W     |
| Beam Angle         | 12°     |
|                    |         |