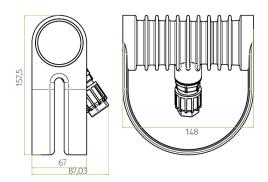

#### **Description**

IP67 Class I LED Spotlight with built in LED driver. Single body made of solid bronze with more than 90% copper for versatile mounting. Narrow TIR-lens made of PMMA. Highly efficient high power LED. Different light distributions and colour temperatures can be achieved with accessory filters. Mounting slot, 11mm wide, allowing fixation and aiming with single bolt/screw.

Body Die cast Bronze (>90% copper)

Weight 1.8 kg

Finish Power coat finish in white RAL9016, grey RAL9006 or black 9005

**Line Voltage** 100 ~ 270V / 50-60Hz

Electrical Gear IP67 LED Driver in a thermally separated compartment