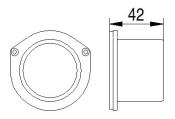

of PMMA. Highly efficient high power LED. Different light distributions and colour temperatures can be achieved with accessory filters. Mounting slot, 11mm wide, allowing fixation and aiming with single bolt/screw.







 LED Lamp
 1

 Luminous Flux
 1456 lm

 Colour temperature
 3000 K

 CRI
 80

 MacAdam Ellipse
 3 Step

 Nominal Power
 10W

 Beam Angle
 12°

Ingress Protection IP67
Impact Protection IK10

Body Die cast Bronze (>90% copper)

Weight 1.8 kg

Finish Power coat finish in white RAL9016, grey RAL9006 or black 9005

**Line Voltage** 100 ~ 270V / 50-60Hz

Electrical Gear IP67 LED Driver in a thermally separated compartment

# SPL01.3001.12.B



### **Mounting Accessories**

Pedestal Bronze

**EQUUS Pedestal** 





## **Optical Accessories**

Snoot Bronze

Spektor\_49 Snoot





# SPL01.3001.12.B



### **Optical Accessories**

Glare Shield Bronze

Spektor\_49 Glare Shield



Lenses and Filters

Spektor\_49 Lenses and Filters and Honeycomb Louvre