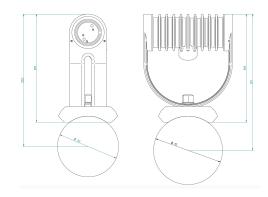

#### **Description**

IP67 Class I LED Spotlight with built in LED driver. Single body made of solid bronze with more than 90% copper for versatile mounting. Narrow TIR-lens made of PMMA. Highly efficient high power LED. Different light distributions and colour temperatures can be achieved with accessory filters. Mounting slot, 11mm wide, allowing fixation and aiming with single bolt/screw.

 LED Lamp
 1

 Luminous Flux
 1456 lm

 Colour temperature
 3000 K

 CRI
 80

 MacAdam Ellipse
 3 Step

 Nominal Power
 10W

 Beam Angle
 12°

Ingress Protection IP67
Impact Protection IK10

Body Die cast Bronze (>90% copper)

Weight 1.8 kg

Finish Power coat finish in white RAL9016, grey RAL9006 or black 9005

**Line Voltage** 100 ~ 270V / 50-60Hz

Electrical Gear IP67 LED Driver in a thermally separated compartment