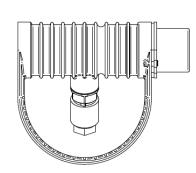

e of PMMA. Highly efficient high power LED. Different light distributions and colour temperatures can be achieved with accessory filters. Mounting slot, 11mm wide, allowing fixation and aiming with single bolt/screw.







 LED Lamp
 1

 Luminous Flux
 1456 lm

 Colour temperature
 3000 K

 CRI
 80

 MacAdam Ellipse
 3 Step

 Nominal Power
 10W

 Beam Angle
 12°

Ingress Protection IP67
Impact Protection IK10

Body Die cast Bronze (>90% copper)

Weight 1.8 kg

Finish Power coat finish in white RAL9016, grey RAL9006 or black 9005

**Line Voltage** 100 ~ 270V / 50-60Hz

Electrical Gear IP67 LED Driver in a thermally separated compartment

# SPL01.3001.12.B



### **Mounting Accessories**

Pedestal Bronze

**EQUUS Pedestal** 





## **Optical Accessories**

Snoot Bronze

Spektor\_49 Snoot





# SPL01.3001.12.B



### **Optical Accessories**

Glare Shield Bronze

Spektor\_49 Glare Shield



Lenses and Filters

Spektor\_49 Lenses and Filters and Honeycomb Louvre