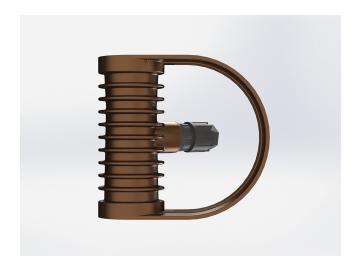

#### **Description**

IP67 Class I LED Spotlight with built in LED driver. Single body made of solid bronze with more than 90% copper for versatile mounting. Narrow TIR-lens made of PMMA. Highly efficient high power LED. Different light distributions and colour temperatures can be achieved with accessory filters. Mounting slot, 11mm wide, allowing fixation and aiming with single bolt/screw.

Body Die cast Bronze (>90% copper)

Weight 1.8 kg

Finish Power coat finish in white RAL9016, grey RAL9006 or black 9005

**Line Voltage** 100 ~ 270V / 50-60Hz

Electrical Gear IP67 LED Driver in a thermally separated compartment