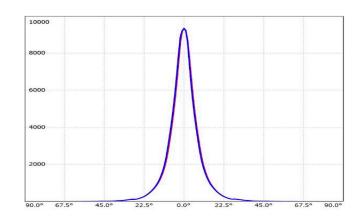

 LED Lamp
 1

 Luminous Flux
 1456 lm

 Colour temperature
 3000 K

 CRI
 80

 MacAdam Ellipse
 3 Step

 Nominal Power
 10W

 Beam Angle
 12°

Ingress Protection IP67
Impact Protection IK10