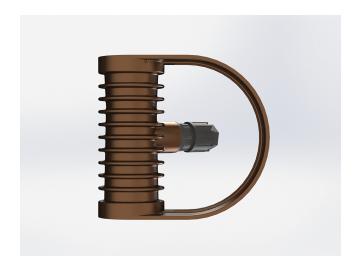

#### **Description**

IP67 Class I LED Spotlight with built in LED driver. Single body made of solid bronze with more than 90% copper for versatile mounting. Narrow TIR-lens made of PMMA. Highly efficient high power LED. Different light distributions and colour temperatures can be achieved with accessory filters. Mounting slot, 11mm wide, allowing fixation and aiming with single bolt/screw.

 LED Lamp
 1

 Luminous Flux
 1224 lm

 Colour temperature
 3000 K

 CRI
 80

 MacAdam Ellipse
 3 Step

 Nominal Power
 10W

 Beam Angle
 7°

Ingress Protection IP67
Impact Protection IK10

Body Die cast Bronze (>90% copper)

Weight 1.8 k

Finish Power coat finish in white RAL9016, grey RAL9006 or black 9005

**Line Voltage** 100 ~ 270V / 50-60Hz

Electrical Gear IP67 LED Driver in a thermally separated compartment