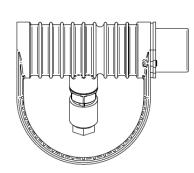

made of PMMA. Highly efficient high power LED. Different light distributions and colour temperatures can be achieved with accessory filters. Mounting slot, 11mm wide, allowing fixation and aiming with single bolt/screw.







 LED Lamp
 1

 Luminous Flux
 1224 lm

 Colour temperature
 3000 K

 CRI
 80

 MacAdam Ellipse
 3 Step

 Nominal Power
 10W

 Beam Angle
 7°

Ingress Protection IP67
Impact Protection IK10

Body Die cast Bronze (>90% copper)

Weight 1.8 k

Finish Power coat finish in white RAL9016, grey RAL9006 or black 9005

**Line Voltage** 100 ~ 270V / 50-60Hz

Electrical Gear IP67 LED Driver in a thermally separated compartment

# SPL01.3001.07.B



### **Mounting Accessories**

Pedestal Bronze

**EQUUS Pedestal** 





# **Optical Accessories**

Snoot Bronze

Spektor\_49 Snoot





# SPL01.3001.07.B



### **Optical Accessories**

Glare Shield Bronze

Spektor\_49 Glare Shield



Lenses and Filters

Spektor\_49 Lenses and Filters and Honeycomb Louvre