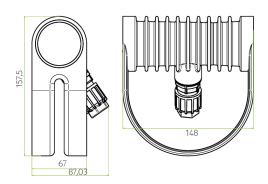

#### **Description**

IP67 Class I LED Spotlight with built in LED driver. Single body made of solid bronze with more than 90% copper for versatile mounting. Narrow TIR-lens made of PMMA. Highly efficient high power LED. Different light distributions and colour temperatures can be achieved with accessory filters. Mounting slot, 11mm wide, allowing fixation and aiming with single bolt/screw.

 LED Lamp
 1

 Luminous Flux
 1224 lm

 Colour temperature
 3000 K

 CRI
 80

 MacAdam Ellipse
 3 Step

 Nominal Power
 10W

 Beam Angle
 7°

Ingress Protection IP67
Impact Protection IK10

Body Die cast Bronze (>90% copper)

Weight 1.8 k

Finish Power coat finish in white RAL9016, grey RAL9006 or black 9005

**Line Voltage** 100 ~ 270V / 50-60Hz

Electrical Gear IP67 LED Driver in a thermally separated compartment