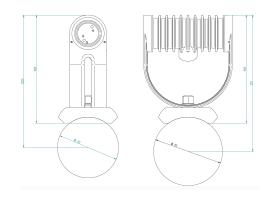

#### **Description**

IP67 Class I LED Spotlight with built in LED driver. Single body made of solid bronze with more than 90% copper for versatile mounting. Narrow TIR-lens made of PMMA. Highly efficient high power LED. Different light distributions and colour temperatures can be achieved with accessory filters. Mounting slot, 11mm wide, allowing fixation and aiming with single bolt/screw.

 LED Lamp
 1

 Luminous Flux
 1224 lm

 Colour temperature
 3000 K

 CRI
 80

 MacAdam Ellipse
 3 Step

 Nominal Power
 10W

 Beam Angle
 7°

Ingress Protection IP67
Impact Protection IK10

Body Die cast Bronze (>90% copper)

Weight 1.8 k

Finish Power coat finish in white RAL9016, grey RAL9006 or black 9005

**Line Voltage** 100 ~ 270V / 50-60Hz

Electrical Gear IP67 LED Driver in a thermally separated compartment