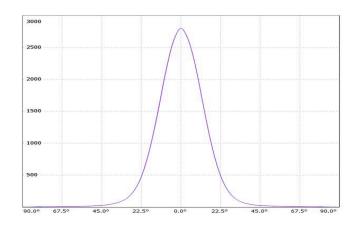

 LED Lamp
 1

 Luminous Flux
 1224 lm

 Colour temperature
 3000 K

 CRI
 80

 MacAdam Ellipse
 3 Step

 Nominal Power
 10W

 Beam Angle
 7°

Ingress Protection IP67
Impact Protection IK10