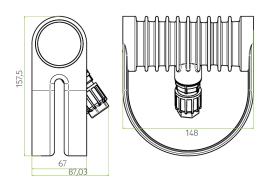

#### **Description**

IP67 Class I LED Spotlight with built in LED driver. Single body made of solid stainless steel (SS316) for versatile mounting. Narrow TIR-lens made of PMMA. Highly efficient high power LED. Different light distributions and colour temperatures can be achieved with accessory filters. Mounting slot, 11mm wide, allowing fixation and aiming with single bolt/screw.

Body Die cast Stainless Steel

Weight 1.6 kg

Finish Power coat finish in white RAL9016, grey RAL9006 or black 9005

**Line Voltage** 100 ~ 270V / 50-60Hz

Electrical Gear IP67 LED Driver in a thermally separated compartment