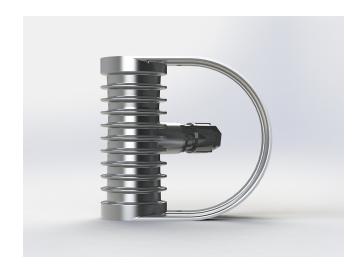

### SPL01.2701.32.SS

#### **Description**

IP67 Class I LED Spotlight with built in LED driver. Single body made of solid stainless steel (SS316) for versatile mounting. Narrow TIR-lens made of PMMA. Highly efficient high power LED. Different light distributions and colour temperatures can be achieved with accessory filters. Mounting slot, 11mm wide, allowing fixation and aiming with single bolt/screw.