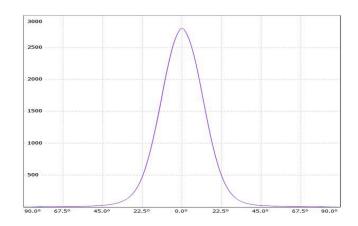

 LED Lamp
 1

 Luminous Flux
 1080 lm

 Colour temperature
 2700 K

 CRI
 80

 MacAdam Ellipse
 3 Step

 Nominal Power
 10W

 Beam Angle
 32°

Ingress Protection IP67
Impact Protection IK10