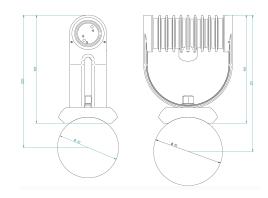

### SPL01.2701.32.SS

#### **Description**

IP67 Class I LED Spotlight with built in LED driver. Single body made of solid stainless steel (SS316) for versatile mounting. Narrow TIR-lens made of PMMA. Highly efficient high power LED. Different light distributions and colour temperatures can be achieved with accessory filters. Mounting slot, 11mm wide, allowing fixation and aiming with single bolt/screw.

 LED Lamp
 1

 Luminous Flux
 1080 lm

 Colour temperature
 2700 K

 CRI
 80

 MacAdam Ellipse
 3 Step

 Nominal Power
 10W

 Beam Angle
 32°

Ingress Protection IP67
Impact Protection IK10

Body Die cast Stainless Steel

Weight 1.6 kg

Finish Power coat finish in white RAL9016, grey RAL9006 or black 9005

**Line Voltage** 100 ~ 270V / 50-60Hz

Electrical Gear IP67 LED Driver in a thermally separated compartment