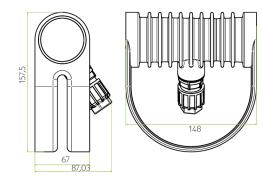

#### Description

IP67 Class I LED Spotlight with built in LED driver. Single body made of solid bronze with more than 90% copper for versatile mounting. Narrow TIR-lens made of PMMA. Highly efficient high power LED. Different light distributions and colour temperatures can be achieved with accessory filters. Mounting slot, 11mm wide, allowing fixation and aiming with single bolt/screw.

| 1       |
|---------|
| 1260 lm |
| 2700 K  |
| 80      |
| 3 Step  |
| 10W     |
| 32°     |
|         |

Ingress ProtectionIP67Impact ProtectionIK10BodyDie cast Bronze (>90% copper)Weight1.8 kgFinishPower coat finish in white RAL9016, grey RAL9006 or black 9005Line Voltage100 ~ 270V / 50-60HzElectrical GearIP67 LED Driver in a thermally separated compartment