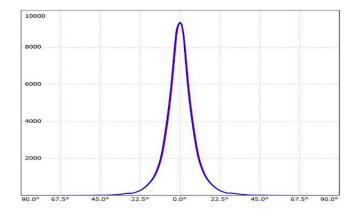

| 1       |
|---------|
| 1260 lm |
| 2700 K  |
| 80      |
| 3 Step  |
| 10W     |
| 32°     |
|         |

Ingress ProtectionIP67Impact ProtectionIK10BodyDie cast Bronze (>90% copper)Weight1.8 kgFinishPower coat finish in white RAL9016, grey RAL9006 or black 9005Line Voltage100 ~ 270V / 50-60HzElectrical GearIP67 LED Driver in a thermally separated compartment