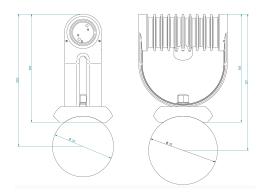

#### Description

IP67 Class I LED Spotlight with built in LED driver. Single body made of solid bronze with more than 90% copper for versatile mounting. Narrow TIR-lens made of PMMA. Highly efficient high power LED. Different light distributions and colour temperatures can be achieved with accessory filters. Mounting slot, 11mm wide, allowing fixation and aiming with single bolt/screw.

| 1       |
|---------|
| 1260 lm |
| 2700 K  |
| 80      |
| 3 Step  |
| 10W     |
| 32°     |
|         |

Ingress ProtectionIP67Impact ProtectionIK10BodyDie cast Bronze (>90% copper)Weight1.8 kgFinishPower coat finish in white RAL9016, grey RAL9006 or black 9005Line Voltage100 ~ 270V / 50-60HzElectrical GearIP67 LED Driver in a thermally separated compartment