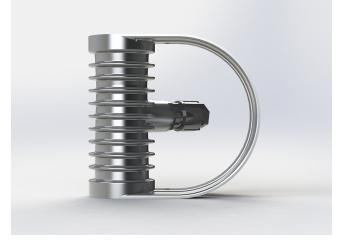

#### Description

IP67 Class I LED Spotlight with built in LED driver. Single body made of solid stainless steel (SS316) for versatile mounting. Narrow TIR-lens made of PMMA. Highly efficient high power LED. Different light distributions and colour temperatures can be achieved with accessory filters. Mounting slot, 11mm wide, allowing fixation and ciming with eingle balt/orcow. aiming with single bolt/screw.