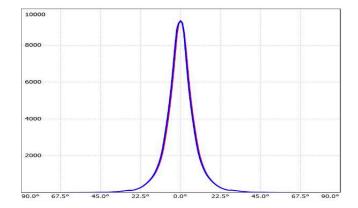

| LED Lamp           | 1       |
|--------------------|---------|
| Luminous Flux      | 1080 lm |
| Colour temperature | 2700 K  |
| CRI                | 80      |
| MacAdam Ellipse    | 3 Step  |
| Nominal Power      | 10W     |
| Beam Angle         | 12°     |
|                    |         |