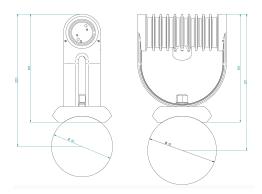

#### Description

IP67 Class I LED Spotlight with built in LED driver. Single body made of solid stainless steel (SS316) for versatile mounting. Narrow TIR-lens made of PMMA. Highly efficient high power LED. Different light distributions and colour temperatures can be achieved with accessory filters. Mounting slot, 11mm wide, allowing fixation and ciming with eingle balt/orcow. aiming with single bolt/screw.

| LED Lamp           | 1       |
|--------------------|---------|
| Luminous Flux      | 1080 lm |
| Colour temperature | 2700 K  |
| CRI                | 80      |
| MacAdam Ellipse    | 3 Step  |
| Nominal Power      | 10W     |
| Beam Angle         | 12°     |
|                    |         |

| Ingress Protection | IP67                                                           |
|--------------------|----------------------------------------------------------------|
| Impact Protection  | IK10                                                           |
| Body               | Die cast Stainless Steel                                       |
| Weight             | 1.6 kg                                                         |
| Finish             | Power coat finish in white RAL9016, grey RAL9006 or black 9005 |
| Line Voltage       | 100 ~ 270V / 50-60Hz                                           |
| Electrical Gear    | IP67 LED Driver in a thermally separated compartment           |