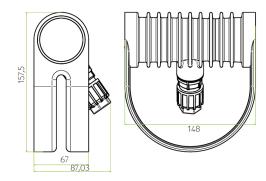

#### Description

IP67 Class I LED Spotlight with built in LED driver. Single body made of solid stainless steel (SS316) for versatile mounting. Narrow TIR-lens made of PMMA. Highly efficient high power LED. Different light distributions and colour temperatures can be achieved with accessory filters. Mounting slot, 11mm wide, allowing fixation and ciming with eingle balt/orcow. aiming with single bolt/screw.