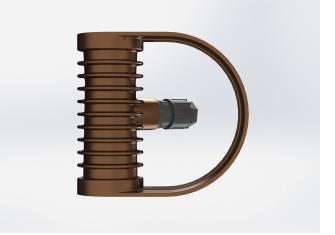

#### Description

IP67 Class I LED Spotlight with built in LED driver. Single body made of solid bronze with more than 90% copper for versatile mounting. Narrow TIR-lens made of PMMA. Highly efficient high power LED. Different light distributions and colour temperatures can be achieved with accessory filters. Mounting slot, 11mm wide, allowing fixation and aiming with single bolt/screw.