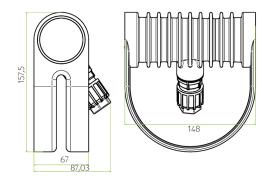

#### Description

IP67 Class I LED Spotlight with built in LED driver. Single body made of solid bronze with more than 90% copper for versatile mounting. Narrow TIR-lens made of PMMA. Highly efficient high power LED. Different light distributions and colour temperatures can be achieved with accessory filters. Mounting slot, 11mm wide, allowing fixation and aiming with single bolt/screw.

Ingress ProtectionIP67Impact ProtectionIK10BodyDie cast Bronze (>90% copper)Weight1.8 kgFinishPower coat finish in white RAL9016, grey RAL9006 or black 9005Line Voltage100 ~ 270V / 50-60HzElectrical GearIP67 LED Driver in a thermally separated compartment