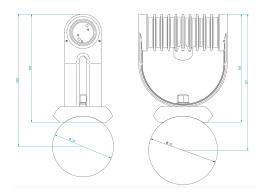

#### Description

IP67 Class I LED Spotlight with built in LED driver. Single body made of solid bronze with more than 90% copper for versatile mounting. Narrow TIR-lens made of PMMA. Highly efficient high power LED. Different light distributions and colour temperatures can be achieved with accessory filters. Mounting slot, 11mm wide, allowing fixation and aiming with single bolt/screw.

| LED Lamp           | 1       |
|--------------------|---------|
| Luminous Flux      | 1260 lm |
| Colour temperature | 2700 K  |
| CRI                | 80      |
| MacAdam Ellipse    | 3 Step  |
| Nominal Power      | 10W     |
| Beam Angle         | 12°     |
|                    |         |

Ingress ProtectionIP67Impact ProtectionIK10BodyDie cast Bronze (>90% copper)Weight1.8 kgFinishPower coat finish in white RAL9016, grey RAL9006 or black 9005Line Voltage100 ~ 270V / 50-60HzElectrical GearIP67 LED Driver in a thermally separated compartment