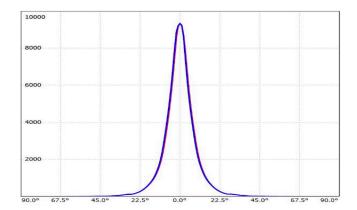

| LED Lamp           | 1       |
|--------------------|---------|
| Luminous Flux      | 1260 lm |
| Colour temperature | 2700 K  |
| CRI                | 80      |
| MacAdam Ellipse    | 3 Step  |
| Nominal Power      | 10W     |
| Beam Angle         | 12°     |
|                    |         |