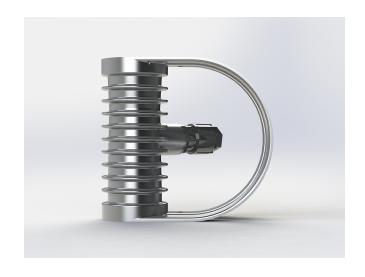

# SPL01.2701.07.SS



#### **Description**

IP67 Class I LED Spotlight with built in LED driver. Single body made of solid stainless steel (SS316) for versatile mounting. Narrow TIR-lens made of PMMA. Highly efficient high power LED. Different light distributions and colour temperatures can be achieved with accessory filters. Mounting slot, 11mm wide, allowing fixation and aiming with single bolt/screw.







 LED Lamp
 1

 Luminous Flux
 840 lm

 Colour temperature
 2700 K

 CRI
 80

 MacAdam Ellipse
 3 Step

 Nominal Power
 10W

 Beam Angle
 7°

Ingress Protection IP67
Impact Protection IK10

Body Die cast Stainless Steel

Weight 1.6 kg

Finish Power coat finish in white RAL9016, grey RAL9006 or black 9005

**Line Voltage** 100 ~ 270V / 50-60Hz

Electrical Gear IP67 LED Driver in a thermally separated compartment

# SPL01.2701.07.SS



### **Mounting Accessories**

Pedestal Stainless Steel (316)

**EQUUS Pedestal** 





## **Optical Accessories**

Snoot Stainless Steel (316)

Spektor\_49 Snoot





## SPL01.2701.07.SS



### **Optical Accessories**

Glare Shield Stainless Steel (316)

Spektor\_49 Glare Shield



Lenses and Filters

Spektor\_49 Lenses and Filters and Honeycomb Louvre