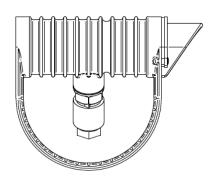

### **Optical Accessories**

Glare Shield Stainless Steel (316)

Spektor\_49 Glare Shield

Lenses and Filters

Spektor\_49 Lenses and Filters and Honeycomb Louvre