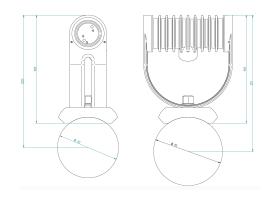

#### **Description**

IP67 Class I LED Spotlight with built in LED driver. Single body made of solid stainless steel (SS316) for versatile mounting. Narrow TIR-lens made of PMMA. Highly efficient high power LED. Different light distributions and colour temperatures can be achieved with accessory filters. Mounting slot, 11mm wide, allowing fixation and aiming with single bolt/screw.

 LED Lamp
 1

 Luminous Flux
 840 lm

 Colour temperature
 2700 K

 CRI
 80

 MacAdam Ellipse
 3 Step

 Nominal Power
 10W

 Beam Angle
 7°

Ingress Protection IP67
Impact Protection IK10

Body Die cast Stainless Steel

Weight 1.6 kg

Finish Power coat finish in white RAL9016, grey RAL9006 or black 9005

**Line Voltage** 100 ~ 270V / 50-60Hz

Electrical Gear IP67 LED Driver in a thermally separated compartment