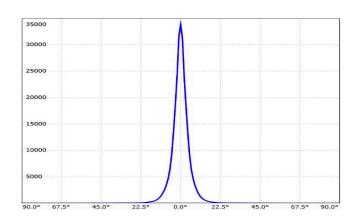

 LED Lamp
 1

 Luminous Flux
 840 lm

 Colour temperature
 2700 K

 CRI
 80

 MacAdam Ellipse
 3 Step

 Nominal Power
 10W

 Beam Angle
 7°

Ingress Protection IP67
Impact Protection IK10