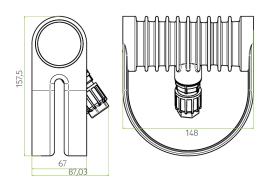

# SPL01.2701.07.SS



#### **Description**

IP67 Class I LED Spotlight with built in LED driver. Single body made of solid stainless steel (SS316) for versatile mounting. Narrow TIR-lens made of PMMA. Highly efficient high power LED. Different light distributions and colour temperatures can be achieved with accessory filters. Mounting slot, 11mm wide, allowing fixation and aiming with single bolt/screw.







 LED Lamp
 1

 Luminous Flux
 840 lm

 Colour temperature
 2700 K

 CRI
 80

 MacAdam Ellipse
 3 Step

 Nominal Power
 10W

 Beam Angle
 7°

Ingress Protection IP67
Impact Protection IK10

Body Die cast Stainless Steel

Weight 1.6 kg

Finish Power coat finish in white RAL9016, grey RAL9006 or black 9005

**Line Voltage** 100 ~ 270V / 50-60Hz

Electrical Gear IP67 LED Driver in a thermally separated compartment

# SPL01.2701.07.SS



### **Mounting Accessories**

Pedestal Stainless Steel (316)

**EQUUS Pedestal** 





## **Optical Accessories**

Snoot Stainless Steel (316)

Spektor\_49 Snoot





## SPL01.2701.07.SS



### **Optical Accessories**

Glare Shield Stainless Steel (316)

Spektor\_49 Glare Shield



Lenses and Filters

Spektor\_49 Lenses and Filters and Honeycomb Louvre