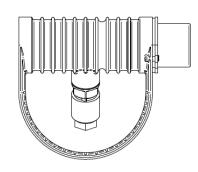

ent high power LED. Different light distributions and colour temperatures can be achieved with accessory filters. Mounting slot, 11mm wide, allowing fixation and aiming with single bolt/screw.







 LED Lamp
 1

 Luminous Flux
 840 lm

 Colour temperature
 2700 K

 CRI
 80

 MacAdam Ellipse
 3 Step

 Nominal Power
 10W

 Beam Angle
 7°

Ingress Protection IP67
Impact Protection IK10

Body Die cast Stainless Steel

Weight 1.6 kg

Finish Power coat finish in white RAL9016, grey RAL9006 or black 9005

**Line Voltage** 100 ~ 270V / 50-60Hz

Electrical Gear IP67 LED Driver in a thermally separated compartment

# SPL01.2701.07.SS



### **Mounting Accessories**

Pedestal Stainless Steel (316)

**EQUUS Pedestal** 





## **Optical Accessories**

Snoot Stainless Steel (316)

Spektor\_49 Snoot





## SPL01.2701.07.SS



### **Optical Accessories**

Glare Shield Stainless Steel (316)

Spektor\_49 Glare Shield



Lenses and Filters

Spektor\_49 Lenses and Filters and Honeycomb Louvre