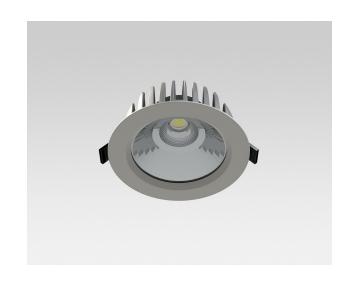

## Description

Recessed LED down light, protection class IP65 for remote driver operation. Surface powder coated die-cast aluminium housing. For celing thickness up to 22 mm. With LED engines for 11 W to 40 W operation. For ceiling cutouts of DA 160 mm. Luminous flux between 1200 lm and 4300 lm. Operation by constant current drivers. Compact design. Suitable for exterior uses as well as for interior applications. Typical uses for shops, office, restaurants and residential application. Housing compartment made by die cast aluminium acting as heat sink up to 55 W LED power. All screws made by stainless steel. With M12 cable entry and 0.5 Meter connecting cable. Tempered safety glass cover. With powder coated aluminium bezel ring. Faceted aluminium reflector in satin-matt finish. Installation by two-spring fastening system. LED Driver is not included and needs to be ordered separately