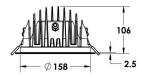

## Description

Recessed LED down light, protection class IP65 for remote driver operation. Surface powder coated die-cast aluminium housing. For celing thickness up to 22 mm. With LED engines for 11 W to 40 W operation. For ceiling cutouts of DA 160 mm. Luminous flux between 1200 lm and 4300 lm. Operation by constant current drivers. Compact design. Suitable for exterior uses as well as for interior applications. Typical uses for shops, office, restaurants and residential application. Housing compartment made by die cast aluminium acting as heat sink up to 55 W LED power. All screws made by stainless steel. With M12 cable entry and 0.5 Meter connecting cable. Tempered safety glass cover. With powder coated aluminium bezel ring. Faceted aluminium reflector in satin-matt finish. Installation by two-spring fastening system. LED Driver is not included and needs to be ordered separately