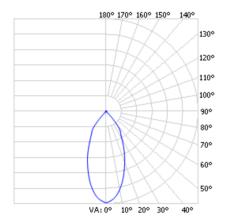

 LED Lamp
 1

 Luminous Flux
 5662 lm

 Colour temperature
 5000 K

 CRI
 80

 MacAdam Ellipse
 3 Step

 Nominal Power
 40W

 Beam Angle
 75°

Ingress ProtectionIP65Impact ProtectionIK08