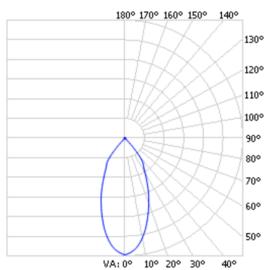

| LED Lamp           | 1       |
|--------------------|---------|
| Luminous Flux      | 3256 lm |
| Colour temperature | 5000 K  |
| CRI                | 80      |
| MacAdam Ellipse    | 3 Step  |
| Nominal Power      | 25W     |
| Beam Angle         | 75°     |