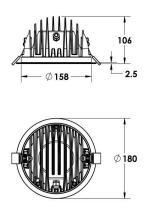

## Description

Recessed LED down light, protection class IP65 for remote driver operation. Surface powder coated die-cast aluminium housing. For celing thickness up to 22 mm. With LED engines for 11 W to 40 W operation. For ceiling cutouts of DA 160 mm. Luminous flux between 1200 lm and 4300 lm. Operation by constant current drivers. Compact design. Suitable for exterior uses as well as for interior applications. Typical uses for shops, office, restaurants and residential application. Housing compartment made by die cast aluminium acting as heat sink up to 55 W LED power. All screws made by stainless steel. With M12 cable entry and 0.5 Meter connecting cable. Tempered safety glass cover. With powder coated aluminium bezel ring. Faceted aluminium reflector in satin-matt finish. Installation by two-spring fastening system. LED Driver is not included and needs to be ordered separately