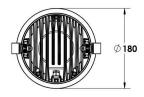

## **Description**

Recessed LED down light, protection class IP65 for remote driver operation. Surface powder coated die-cast aluminium housing. For celing thickness up to 22 mm. With LED engines for 11 W to 40 W operation. For ceiling cutouts of DA 160 mm. Luminous flux between 1200 lm and 4300 lm. Operation by constant current drivers. Compact design. Suitable for exterior uses as well as for interior applications. Typical uses for shops, office, restaurants and residential application. Housing compartment made by die cast aluminium acting as heat sink up to 55 W LED power. All screws made by stainless steel. With M12 cable entry and 0.5 Meter connecting cable. Tempered safety glass cover. With powder coated aluminium bezel ring. Faceted aluminium reflector in satin-matt finish. Installation by two-spring fastening system. LED Driver is not included and needs to be ordered separately