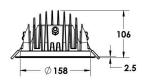

## **Description**

Recessed LED down light, protection class IP65 for remote driver operation. Surface powder coated die-cast aluminium housing. For celing thickness up to 22 mm. With LED engines for 11 W to 40 W operation. For ceiling cutouts of DA 160 mm. Luminous flux between 1200 lm and 4300 lm. Operation by constant current drivers. Compact design. Suitable for exterior uses as well as for interior applications. Typical uses for shops, office, restaurants and residential application. Housing compartment made by die cast aluminium acting as heat sink up to 55 W LED power. All screws made by stainless steel. With M12 cable entry and 0.5 Meter connecting cable. Tempered safety glass cover. With powder coated aluminium bezel ring. Faceted aluminium reflector in satin-matt finish. Installation by two-spring fastening system. LED Driver is not included and needs to be ordered separately