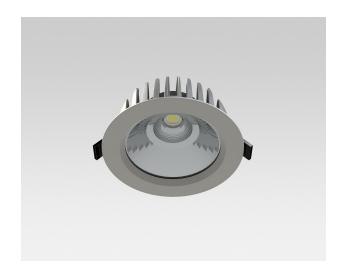

## **Description**

Recessed LED down light, protection class IP65 for remote driver operation. Surface powder coated die-cast aluminium housing. For celing thickness up to 22 mm. With LED engines for 11 W to 40 W operation. For ceiling cutouts of DA 160 mm. Luminous flux between 1200 lm and 4300 lm. Operation by constant current drivers. Compact design. Suitable for exterior uses as well as for interior applications. Typical uses for shops, office, restaurants and residential application. Housing compartment made by die cast aluminium acting as heat sink up to 55 W LED power. All screws made by stainless steel. With M12 cable entry and 0.5 Meter connecting cable. Tempered safety glass cover. With powder coated aluminium bezel ring. Faceted aluminium reflector in satin-matt finish. Installation by two-spring fastening system. LED Driver is not included and needs to be ordered separately