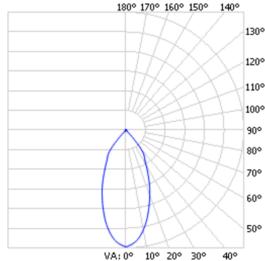

 LED Lamp
 1

 Luminous Flux
 1936 lm

 Colour temperature
 5000 K

 CRI
 80

 MacAdam Ellipse
 3 Step

 Nominal Power
 14W

 Beam Angle
 75°

Ingress ProtectionIP65Impact ProtectionIK08