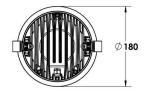

## **Description**

Recessed LED down light, protection class IP65 for remote driver operation. Surface powder coated die-cast aluminium housing. For celing thickness up to 22 mm. With LED engines for 11 W to 40 W operation. For ceiling cutouts of DA 160 mm. Luminous flux between 1200 lm and 4300 lm. Operation by constant current drivers. Compact design. Suitable for exterior uses as well as for interior applications. Typical uses for shops, office, restaurants and residential application. Housing compartment made by die cast aluminium acting as heat sink up to 55 W LED power. All screws made by stainless steel. With M12 cable entry and 0.5 Meter connecting cable. Tempered safety glass cover. With powder coated aluminium bezel ring. Faceted aluminium reflector in satin-matt finish. Installation by two-spring fastening system. LED Driver is not included and needs to be ordered separately

Body Cast Aluminium

Weight 1.2 kg

Finish Power coat finish in white RAL9016, grey RAL9006 or black 9005

Line Voltage 100 ~ 270V / 50-60Hz

Electrical Gear IP67 LED Driver sold separately