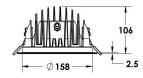

## **Description**

Recessed LED down light, protection class IP65 for remote driver operation. Surface powder coated die-cast aluminium housing. For celing thickness up to 22 mm. With LED engines for 11 W to 40 W operation. For ceiling cutouts of DA 160 mm. Luminous flux between 1200 lm and 4300 lm. Operation by constant current drivers. Compact design. Suitable for exterior uses as well as for interior applications. Typical uses for shops, office, restaurants and residential application. Housing compartment made by die cast aluminium acting as heat sink up to 55 W LED power. All screws made by stainless steel. With M12 cable entry and 0.5 Meter connecting cable. Tempered safety glass cover. With powder coated aluminium bezel ring. Faceted aluminium reflector in satin-matt finish. Installation by two-spring fastening system. LED Driver is not included and needs to be ordered separately

Body Cast Aluminium

Weight 1.2 kg

Finish Power coat finish in white RAL9016, grey RAL9006 or black 9005

Line Voltage 100 ~ 270V / 50-60Hz

Electrical Gear IP67 LED Driver sold separately