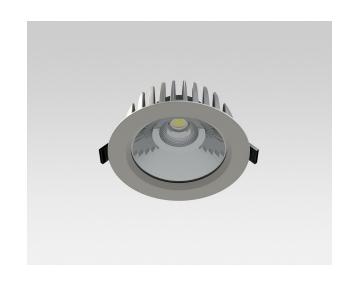

## **Description**

Recessed LED down light, protection class IP65 for remote driver operation. Surface powder coated die-cast aluminium housing. For celing thickness up to 22 mm. With LED engines for 11 W to 40 W operation. For ceiling cutouts of DA 160 mm. Luminous flux between 1200 lm and 4300 lm. Operation by constant current drivers. Compact design. Suitable for exterior uses as well as for interior applications. Typical uses for shops, office, restaurants and residential application. Housing compartment made by die cast aluminium acting as heat sink up to 55 W LED power. All screws made by stainless steel. With M12 cable entry and 0.5 Meter connecting cable. Tempered safety glass cover. With powder coated aluminium bezel ring. Faceted aluminium reflector in satin-matt finish. Installation by two-spring fastening system. LED Driver is not included and needs to be ordered separately

 LED Lamp
 1

 Luminous Flux
 5597 lm

 Colour temperature
 4000 K

 CRI
 80

 MacAdam Ellipse
 3 Step

 Nominal Power
 40W

 Beam Angle
 75°

Ingress ProtectionIP65Impact ProtectionIK08

Body Cast Aluminium

Weight 1.2 kg

Finish Power coat finish in white RAL9016, grey RAL9006 or black 9005

Line Voltage 100 ~ 270V / 50-60Hz

Electrical Gear IP67 LED Driver sold separately