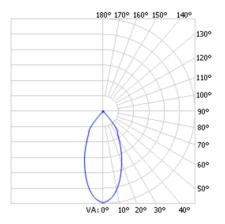

 LED Lamp
 1

 Luminous Flux
 5597 lm

 Colour temperature
 4000 K

 CRI
 80

 MacAdam Ellipse
 3 Step

 Nominal Power
 40W

 Beam Angle
 75°

Ingress ProtectionIP65Impact ProtectionIK08