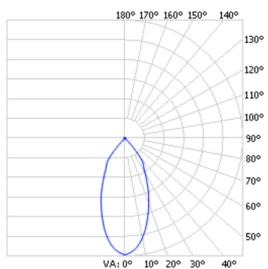

| LED Lamp           | 1       |
|--------------------|---------|
| Luminous Flux      | 3217 lm |
| Colour temperature | 4000 K  |
| CRI                | 80      |
| MacAdam Ellipse    | 3 Step  |
| Nominal Power      | 25W     |
| Beam Angle         | 75°     |