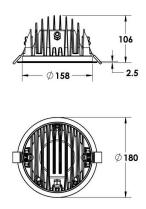

## Description

Recessed LED down light, protection class IP65 for remote driver operation. Surface powder coated die-cast aluminium housing. For celing thickness up to 22 mm. With LED engines for 11 W to 40 W operation. For ceiling cutouts of DA 160 mm. Luminous flux between 1200 lm and 4300 lm. Operation by constant current drivers. Compact design. Suitable for exterior uses as well as for interior applications. Typical uses for shops, office, restaurants and residential application. Housing compartment made by die cast aluminium acting as heat sink up to 55 W LED power. All screws made by stainless steel. With M12 cable entry and 0.5 Meter connecting cable. Tempered safety glass cover. With powder coated aluminium bezel ring. Faceted aluminium reflector in satin-matt finish. Installation by two-spring fastening system. LED Driver is not included and needs to be ordered separately

Ingress Protection Impact Protection

Body Weight

Finish

Line Voltage

**Electrical Gear** 

IP65 IK08 Cast Aluminium 1.2 kg Power coat finish in white RAL9016, grey RAL9006 or black 9005 100 ~ 270V / 50-60Hz IP67 LED Driver sold separately