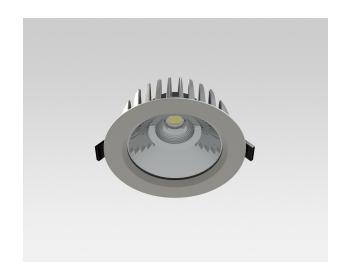

## Description

Recessed LED down light, protection class IP65 for remote driver operation. Surface powder coated die-cast aluminium housing. For celing thickness up to 22 mm. With LED engines for 11 W to 40 W operation. For ceiling cutouts of DA 160 mm. Luminous flux between 1200 lm and 4300 lm. Operation by constant current drivers. Compact design. Suitable for exterior uses as well as for interior applications. Typical uses for shops, office, restaurants and residential application. Housing compartment made by die cast aluminium acting as heat sink up to 55 W LED power. All screws made by stainless steel. With M12 cable entry and 0.5 Meter connecting cable. Tempered safety glass cover. With powder coated aluminium bezel ring. Faceted aluminium reflector in satin-matt finish. Installation by two-spring fastening system. LED Driver is not included and needs to be ordered separately

 LED Lamp
 1

 Luminous Flux
 1912 lm

 Colour temperature
 4000 K

 CRI
 80

 MacAdam Ellipse
 3 Step

 Nominal Power
 14W

 Beam Angle
 75°

Ingress ProtectionIP65Impact ProtectionIK08

Body Cast Aluminium

Weight 1.2 kg

**Finish** Power coat finish in white RAL9016, grey RAL9006 or black 9005

**Line Voltage** 100 ~ 270V / 50-60Hz

Electrical Gear IP67 LED Driver sold separately