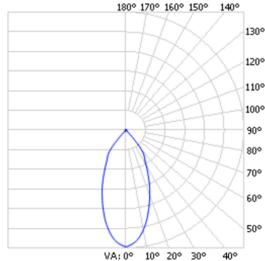

 LED Lamp
 1

 Luminous Flux
 1912 lm

 Colour temperature
 4000 K

 CRI
 80

 MacAdam Ellipse
 3 Step

 Nominal Power
 14W

 Beam Angle
 75°

Ingress ProtectionIP65Impact ProtectionIK08