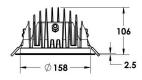

## Description

Recessed LED down light, protection class IP65 for remote driver operation. Surface powder coated die-cast aluminium housing. For celing thickness up to 22 mm. With LED engines for 11 W to 40 W operation. For ceiling cutouts of DA 160 mm. Luminous flux between 1200 lm and 4300 lm. Operation by constant current drivers. Compact design. Suitable for exterior uses as well as for interior applications. Typical uses for shops, office, restaurants and residential application. Housing compartment made by die cast aluminium acting as heat sink up to 55 W LED power. All screws made by stainless steel. With M12 cable entry and 0.5 Meter connecting cable. Tempered safety glass cover. With powder coated aluminium bezel ring. Faceted aluminium reflector in satin-matt finish. Installation by two-spring fastening system. LED Driver is not included and needs to be ordered separately