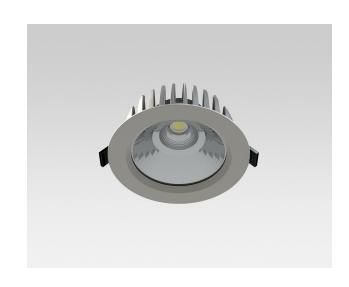

## Description

Recessed LED down light, protection class IP65 for remote driver operation. Surface powder coated die-cast aluminium housing. For celing thickness up to 22 mm. With LED engines for 11 W to 40 W operation. For ceiling cutouts of DA 160 mm. Luminous flux between 1200 lm and 4300 lm. Operation by constant current drivers. Compact design. Suitable for exterior uses as well as for interior applications. Typical uses for shops, office, restaurants and residential application. Housing compartment made by die cast aluminium acting as heat sink up to 55 W LED power. All screws made by stainless steel. With M12 cable entry and 0.5 Meter connecting cable. Tempered safety glass cover. With powder coated aluminium bezel ring. Faceted aluminium reflector in satin-matt finish. Installation by two-spring fastening system. LED Driver is not included and needs to be ordered separately