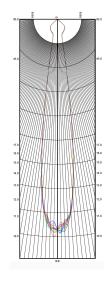

 LED Lamp
 1

 Luminous Flux
 1912 lm

 Colour temperature
 4000 K

 CRI
 80

 MacAdam Ellipse
 3 Step

 Nominal Power
 14W

 Beam Angle
 15°

Ingress ProtectionIP65Impact ProtectionIK08