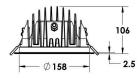

## Description

Recessed LED down light, protection class IP65 for remote driver operation. Surface powder coated die-cast aluminium housing. For celing thickness up to 22 mm. With LED engines for 11 W to 40 W operation. For ceiling cutouts of DA 160 mm. Luminous flux between 1200 lm and 4300 lm. Operation by constant current drivers. Compact design. Suitable for exterior uses as well as for interior applications. Typical uses for shops, office, restaurants and residential application. Housing compartment made by die cast aluminium acting as heat sink up to 55 W LED power. All screws made by stainless steel. With M12 cable entry and 0.5 Meter connecting cable. Tempered safety glass cover. With powder coated aluminium bezel ring. Faceted aluminium reflector in satin-matt finish. Installation by two-spring fastening system. LED Driver is not included and needs to be ordered separately