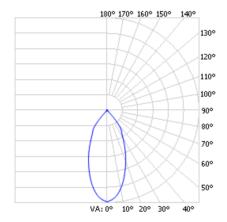

 LED Lamp
 1

 Luminous Flux
 5457 lm

 Colour temperature
 3000 K

 CRI
 80

 MacAdam Ellipse
 3 Step

 Nominal Power
 40W

 Beam Angle
 75°

Ingress ProtectionIP65Impact ProtectionIK08