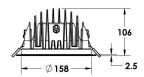

## **Description**

Recessed LED down light, protection class IP65 for remote driver operation. Surface powder coated die-cast aluminium housing. For celing thickness up to 22 mm. With LED engines for 11 W to 40 W operation. For ceiling cutouts of DA 160 mm. Luminous flux between 1200 lm and 4300 lm. Operation by constant current drivers. Compact design. Suitable for exterior uses as well as for interior applications. Typical uses for shops, office, restaurants and residential application. Housing compartment made by die cast aluminium acting as heat sink up to 55 W LED power. All screws made by stainless steel. With M12 cable entry and 0.5 Meter connecting cable. Tempered safety glass cover. With powder coated aluminium bezel ring. Faceted aluminium reflector in satin-matt finish. Installation by two-spring fastening system. LED Driver is not included and needs to be ordered separately