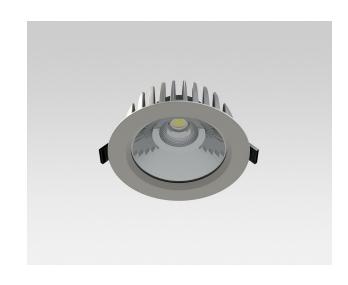

## **Description**

Recessed LED down light, protection class IP65 for remote driver operation. Surface powder coated die-cast aluminium housing. For celing thickness up to 22 mm. With LED engines for 11 W to 40 W operation. For ceiling cutouts of DA 160 mm. Luminous flux between 1200 lm and 4300 lm. Operation by constant current drivers. Compact design. Suitable for exterior uses as well as for interior applications. Typical uses for shops, office, restaurants and residential application. Housing compartment made by die cast aluminium acting as heat sink up to 55 W LED power. All screws made by stainless steel. With M12 cable entry and 0.5 Meter connecting cable. Tempered safety glass cover. With powder coated aluminium bezel ring. Faceted aluminium reflector in satin-matt finish. Installation by two-spring fastening system. LED Driver is not included and needs to be ordered separately