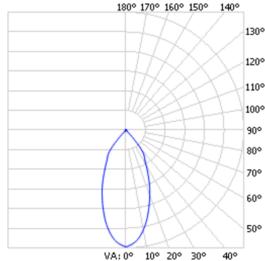

 LED Lamp
 1

 Luminous Flux
 3138 lm

 Colour temperature
 3000 K

 CRI
 80

 MacAdam Ellipse
 3 Step

 Nominal Power
 25W

 Beam Angle
 75°

Ingress ProtectionIP65Impact ProtectionIK08