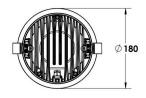

## Description

Recessed LED down light, protection class IP65 for remote driver operation. Surface powder coated die-cast aluminium housing. For celing thickness up to 22 mm. With LED engines for 11 W to 40 W operation. For ceiling cutouts of DA 160 mm. Luminous flux between 1200 lm and 4300 lm. Operation by constant current drivers. Compact design. Suitable for exterior uses as well as for interior applications. Typical uses for shops, office, restaurants and residential application. Housing compartment made by die cast aluminium acting as heat sink up to 55 W LED power. All screws made by stainless steel. With M12 cable entry and 0.5 Meter connecting cable. Tempered safety glass cover. With powder coated aluminium bezel ring. Faceted aluminium reflector in satin-matt finish. Installation by two-spring fastening system. LED Driver is not included and needs to be ordered separately