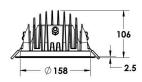

## Description

Recessed LED down light, protection class IP65 for remote driver operation. Surface powder coated die-cast aluminium housing. For celing thickness up to 22 mm. With LED engines for 11 W to 40 W operation. For ceiling cutouts of DA 160 mm. Luminous flux between 1200 lm and 4300 lm. Operation by constant current drivers. Compact design. Suitable for exterior uses as well as for interior applications. Typical uses for shops, office, restaurants and residential application. Housing compartment made by die cast aluminium acting as heat sink up to 55 W LED power. All screws made by stainless steel. With M12 cable entry and 0.5 Meter connecting cable. Tempered safety glass cover. With powder coated aluminium bezel ring. Faceted aluminium reflector in satin-matt finish. Installation by two-spring fastening system. LED Driver is not included and needs to be ordered separately