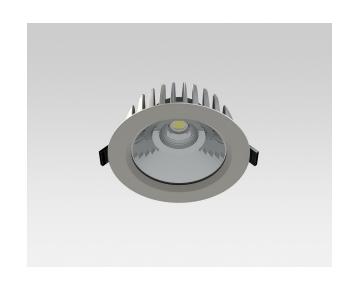

## **Description**

Recessed LED down light, protection class IP65 for remote driver operation. Surface powder coated die-cast aluminium housing. For celing thickness up to 22 mm. With LED engines for 11 W to 40 W operation. For ceiling cutouts of DA 160 mm. Luminous flux between 1200 lm and 4300 lm. Operation by constant current drivers. Compact design. Suitable for exterior uses as well as for interior applications. Typical uses for shops, office, restaurants and residential application. Housing compartment made by die cast aluminium acting as heat sink up to 55 W LED power. All screws made by stainless steel. With M12 cable entry and 0.5 Meter connecting cable. Tempered safety glass cover. With powder coated aluminium bezel ring. Faceted aluminium reflector in satin-matt finish. Installation by two-spring fastening system. LED Driver is not included and needs to be ordered separately