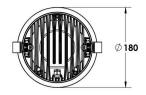

## **Description**

Recessed LED down light, protection class IP65 for remote driver operation. Surface powder coated die-cast aluminium housing. For celing thickness up to 22 mm. With LED engines for 11 W to 40 W operation. For ceiling cutouts of DA 160 mm. Luminous flux between 1200 lm and 4300 lm. Operation by constant current drivers. Compact design. Suitable for exterior uses as well as for interior applications. Typical uses for shops, office, restaurants and residential application. Housing compartment made by die cast aluminium acting as heat sink up to 55 W LED power. All screws made by stainless steel. With M12 cable entry and 0.5 Meter connecting cable. Tempered safety glass cover. With powder coated aluminium bezel ring. Faceted aluminium reflector in satin-matt finish. Installation by two-spring fastening system. LED Driver is not included and needs to be ordered separately