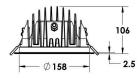

## **Description**

Recessed LED down light, protection class IP65 for remote driver operation. Surface powder coated die-cast aluminium housing. For celing thickness up to 22 mm. With LED engines for 11 W to 40 W operation. For ceiling cutouts of DA 160 mm. Luminous flux between 1200 lm and 4300 lm. Operation by constant current drivers. Compact design. Suitable for exterior uses as well as for interior applications. Typical uses for shops, office, restaurants and residential application. Housing compartment made by die cast aluminium acting as heat sink up to 55 W LED power. All screws made by stainless steel. With M12 cable entry and 0.5 Meter connecting cable. Tempered safety glass cover. With powder coated aluminium bezel ring. Faceted aluminium reflector in satin-matt finish. Installation by two-spring fastening system. LED Driver is not included and needs to be ordered separately

Body Cast Aluminium

Weight 1.2 kg

Finish Power coat finish in white RAL9016, grey RAL9006 or black 9005

**Line Voltage** 100 ~ 270V / 50-60Hz

Electrical Gear IP67 LED Driver sold separately