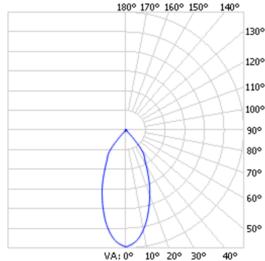

 LED Lamp
 1

 Luminous Flux
 1865 lm

 Colour temperature
 3000 K

 CRI
 80

 MacAdam Ellipse
 3 Step

 Nominal Power
 14W

 Beam Angle
 75°

Ingress ProtectionIP65Impact ProtectionIK08