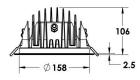

## Description

Recessed LED down light, protection class IP65 for remote driver operation. Surface powder coated die-cast aluminium housing. For celing thickness up to 22 mm. With LED engines for 11 W to 40 W operation. For ceiling cutouts of DA 160 mm. Luminous flux between 1200 lm and 4300 lm. Operation by constant current drivers. Compact design. Suitable for exterior uses as well as for interior applications. Typical uses for shops, office, restaurants and residential application. Housing compartment made by die cast aluminium acting as heat sink up to 55 W LED power. All screws made by stainless steel. With M12 cable entry and 0.5 Meter connecting cable. Tempered safety glass cover. With powder coated aluminium bezel ring. Faceted aluminium reflector in satin-matt finish. Installation by two-spring fastening system. LED Driver is not included and needs to be ordered separately