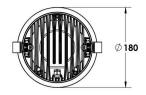

## Description

Recessed LED down light, protection class IP65 for remote driver operation. Surface powder coated die-cast aluminium housing. For celing thickness up to 22 mm. With LED engines for 11 W to 40 W operation. For ceiling cutouts of DA 160 mm. Luminous flux between 1200 lm and 4300 lm. Operation by constant current drivers. Compact design. Suitable for exterior uses as well as for interior applications. Typical uses for shops, office, restaurants and residential application. Housing compartment made by die cast aluminium acting as heat sink up to 55 W LED power. All screws made by stainless steel. With M12 cable entry and 0.5 Meter connecting cable. Tempered safety glass cover. With powder coated aluminium bezel ring. Faceted aluminium reflector in satin-matt finish. Installation by two-spring fastening system. LED Driver is not included and needs to be ordered separately