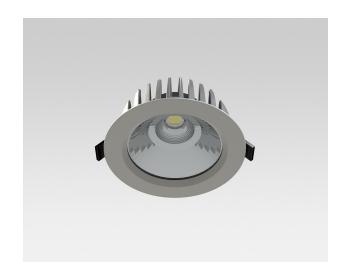

## Description

Recessed LED down light, protection class IP65 for remote driver operation. Surface powder coated die-cast aluminium housing. For celing thickness up to 22 mm. With LED engines for 11 W to 40 W operation. For ceiling cutouts of DA 160 mm. Luminous flux between 1200 lm and 4300 lm. Operation by constant current drivers. Compact design. Suitable for exterior uses as well as for interior applications. Typical uses for shops, office, restaurants and residential application. Housing compartment made by die cast aluminium acting as heat sink up to 55 W LED power. All screws made by stainless steel. With M12 cable entry and 0.5 Meter connecting cable. Tempered safety glass cover. With powder coated aluminium bezel ring. Faceted aluminium reflector in satin-matt finish. Installation by two-spring fastening system. LED Driver is not included and needs to be ordered separately

 LED Lamp
 1

 Luminous Flux
 1865 lm

 Colour temperature
 3000 K

 CRI
 80

 MacAdam Ellipse
 3 Step

 Nominal Power
 14W

 Beam Angle
 75°

Ingress ProtectionIP65Impact ProtectionIK08

Body Cast Aluminium

Weight 1.2 kg

Finish Power coat finish in white RAL9016, grey RAL9006 or black 9005

**Line Voltage** 100 ~ 270V / 50-60Hz

Electrical Gear IP67 LED Driver sold separately