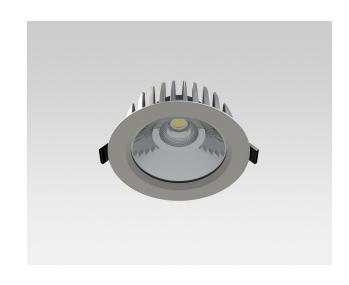

## **Description**

Recessed LED down light, protection class IP65 for remote driver operation. Surface powder coated die-cast aluminium housing. For celing thickness up to 22 mm. With LED engines for 11 W to 40 W operation. For ceiling cutouts of DA 160 mm. Luminous flux between 1200 lm and 4300 lm. Operation by constant current drivers. Compact design. Suitable for exterior uses as well as for interior applications. Typical uses for shops, office, restaurants and residential application. Housing compartment made by die cast aluminium acting as heat sink up to 55 W LED power. All screws made by stainless steel. With M12 cable entry and 0.5 Meter connecting cable. Tempered safety glass cover. With powder coated aluminium bezel ring. Faceted aluminium reflector in satin-matt finish. Installation by two-spring fastening system. LED Driver is not included and needs to be ordered separately