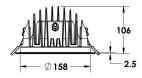

## **Description**

Recessed LED down light, protection class IP65 for remote driver operation. Surface powder coated die-cast aluminium housing. For celing thickness up to 22 mm. With LED engines for 11 W to 40 W operation. For ceiling cutouts of DA 160 mm. Luminous flux between 1200 lm and 4300 lm. Operation by constant current drivers. Compact design. Suitable for exterior uses as well as for interior applications. Typical uses for shops, office, restaurants and residential application. Housing compartment made by die cast aluminium acting as heat sink up to 55 W LED power. All screws made by stainless steel. With M12 cable entry and 0.5 Meter connecting cable. Tempered safety glass cover. With powder coated aluminium bezel ring. Faceted aluminium reflector in satin-matt finish. Installation by two-spring fastening system. LED Driver is not included and needs to be ordered separately