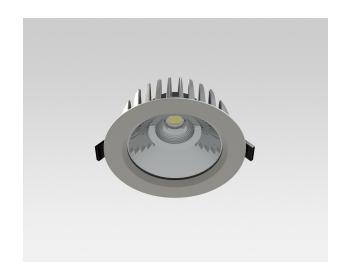

## Description

Recessed LED down light, protection class IP65 for remote driver operation. Surface powder coated die-cast aluminium housing. For celing thickness up to 22 mm. With LED engines for 11 W to 40 W operation. For ceiling cutouts of DA 160 mm. Luminous flux between 1200 lm and 4300 lm. Operation by constant current drivers. Compact design. Suitable for exterior uses as well as for interior applications. Typical uses for shops, office, restaurants and residential application. Housing compartment made by die cast aluminium acting as heat sink up to 55 W LED power. All screws made by stainless steel. With M12 cable entry and 0.5 Meter connecting cable. Tempered safety glass cover. With powder coated aluminium bezel ring. Faceted aluminium reflector in satin-matt finish. Installation by two-spring fastening system. LED Driver is not included and needs to be ordered separately