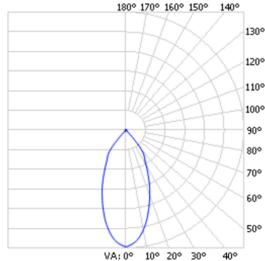

 LED Lamp
 1

 Luminous Flux
 3010 lm

 Colour temperature
 2700 K

 CRI
 80

 MacAdam Ellipse
 3 Step

 Nominal Power
 25W

 Beam Angle
 75°

Ingress ProtectionIP65Impact ProtectionIK08