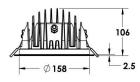

## Description

Recessed LED down light, protection class IP65 for remote driver operation. Surface powder coated die-cast aluminium housing. For celing thickness up to 22 mm. With LED engines for 11 W to 40 W operation. For ceiling cutouts of DA 160 mm. Luminous flux between 1200 lm and 4300 lm. Operation by constant current drivers. Compact design. Suitable for exterior uses as well as for interior applications. Typical uses for shops, office, restaurants and residential application. Housing compartment made by die cast aluminium acting as heat sink up to 55 W LED power. All screws made by stainless steel. With M12 cable entry and 0.5 Meter connecting cable. Tempered safety glass cover. With powder coated aluminium bezel ring. Faceted aluminium reflector in satin-matt finish. Installation by two-spring fastening system. LED Driver is not included and needs to be ordered separately