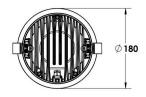

## Description

Recessed LED down light, protection class IP65 for remote driver operation. Surface powder coated die-cast aluminium housing. For celing thickness up to 22 mm. With LED engines for 11 W to 40 W operation. For ceiling cutouts of DA 160 mm. Luminous flux between 1200 lm and 4300 lm. Operation by constant current drivers. Compact design. Suitable for exterior uses as well as for interior applications. Typical uses for shops, office, restaurants and residential application. Housing compartment made by die cast aluminium acting as heat sink up to 55 W LED power. All screws made by stainless steel. With M12 cable entry and 0.5 Meter connecting cable. Tempered safety glass cover. With powder coated aluminium bezel ring. Faceted aluminium reflector in satin-matt finish. Installation by two-spring fastening system. LED Driver is not included and needs to be ordered separately