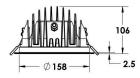

## **Description**

Recessed LED down light, protection class IP65 for remote driver operation. Surface powder coated die-cast aluminium housing. For celing thickness up to 22 mm. With LED engines for 11 W to 40 W operation. For ceiling cutouts of DA 160 mm. Luminous flux between 1200 lm and 4300 lm. Operation by constant current drivers. Compact design. Suitable for exterior uses as well as for interior applications. Typical uses for shops, office, restaurants and residential application. Housing compartment made by die cast aluminium acting as heat sink up to 55 W LED power. All screws made by stainless steel. With M12 cable entry and 0.5 Meter connecting cable. Tempered safety glass cover. With powder coated aluminium bezel ring. Faceted aluminium reflector in satin-matt finish. Installation by two-spring fastening system. LED Driver is not included and needs to be ordered separately