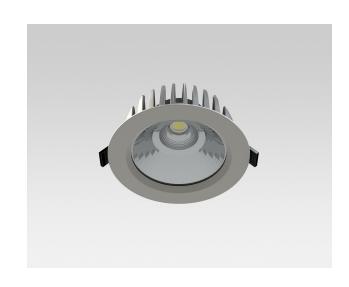

## **Description**

Recessed LED down light, protection class IP65 for remote driver operation. Surface powder coated die-cast aluminium housing. For celing thickness up to 22 mm. With LED engines for 11 W to 40 W operation. For ceiling cutouts of DA 160 mm. Luminous flux between 1200 lm and 4300 lm. Operation by constant current drivers. Compact design. Suitable for exterior uses as well as for interior applications. Typical uses for shops, office, restaurants and residential application. Housing compartment made by die cast aluminium acting as heat sink up to 55 W LED power. All screws made by stainless steel. With M12 cable entry and 0.5 Meter connecting cable. Tempered safety glass cover. With powder coated aluminium bezel ring. Faceted aluminium reflector in satin-matt finish. Installation by two-spring fastening system. LED Driver is not included and needs to be ordered separately