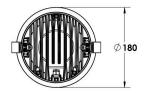

## **Description**

Recessed LED down light, protection class IP65 for remote driver operation. Surface powder coated die-cast aluminium housing. For celing thickness up to 22 mm. With LED engines for 11 W to 40 W operation. For ceiling cutouts of DA 160 mm. Luminous flux between 1200 lm and 4300 lm. Operation by constant current drivers. Compact design. Suitable for exterior uses as well as for interior applications. Typical uses for shops, office, restaurants and residential application. Housing compartment made by die cast aluminium acting as heat sink up to 55 W LED power. All screws made by stainless steel. With M12 cable entry and 0.5 Meter connecting cable. Tempered safety glass cover. With powder coated aluminium bezel ring. Faceted aluminium reflector in satin-matt finish. Installation by two-spring fastening system. LED Driver is not included and needs to be ordered separately