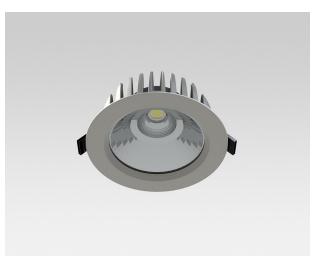

## Description

Recessed LED down light, protection class IP65 for remote driver operation. Surface powder coated die-cast aluminium housing. For celing thickness up to 22 mm. With LED engines for 11 W to 40 W operation. For ceiling cutouts of DA 160 mm. Luminous flux between 1200 lm and 4300 lm. Operation by constant current drivers. Compact design. Suitable for exterior uses as well as for interior applications. Typical uses for shops, office, restaurants and residential application. Housing compartment made by die cast aluminium acting as heat sink up to 55 W LED power. All screws made by stainless steel. With M12 cable entry and 0.5 Meter connecting cable. Tempered safety glass cover. With powder coated aluminium bezel ring. Faceted aluminium reflector in satin-matt finish. Installation by two-spring fastening system. LED Driver is not included and needs to be ordered separately