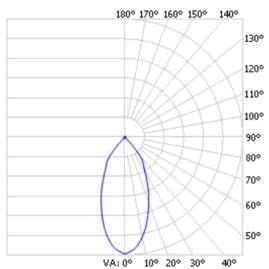

| LED Lamp           | 1       |
|--------------------|---------|
| Luminous Flux      | 1789 lm |
| Colour temperature | 2700 K  |
| CRI                | 80      |
| MacAdam Ellipse    | 3 Step  |
| Nominal Power      | 14W     |
| Beam Angle         | 75°     |