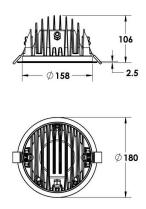

## Description

Recessed LED down light, protection class IP65 for remote driver operation. Surface powder coated die-cast aluminium housing. For celing thickness up to 22 mm. With LED engines for 11 W to 40 W operation. For ceiling cutouts of DA 160 mm. Luminous flux between 1200 lm and 4300 lm. Operation by constant current drivers. Compact design. Suitable for exterior uses as well as for interior applications. Typical uses for shops, office, restaurants and residential application. Housing compartment made by die cast aluminium acting as heat sink up to 55 W LED power. All screws made by stainless steel. With M12 cable entry and 0.5 Meter connecting cable. Tempered safety glass cover. With powder coated aluminium bezel ring. Faceted aluminium reflector in satin-matt finish. Installation by two-spring fastening system. LED Driver is not included and needs to be ordered separately