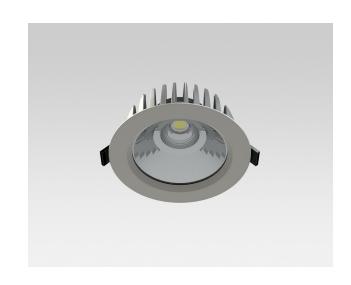

## Description

Recessed LED down light, protection class IP65 for remote driver operation. Surface powder coated die-cast aluminium housing. For celing thickness up to 22 mm. With LED engines for 11 W to 40 W operation. For ceiling cutouts of DA 160 mm. Luminous flux between 1200 lm and 4300 lm. Operation by constant current drivers. Compact design. Suitable for exterior uses as well as for interior applications. Typical uses for shops, office, restaurants and residential application. Housing compartment made by die cast aluminium acting as heat sink up to 55 W LED power. All screws made by stainless steel. With M12 cable entry and 0.5 Meter connecting cable. Tempered safety glass cover. With powder coated aluminium bezel ring. Faceted aluminium reflector in satin-matt finish. Installation by two-spring fastening system. LED Driver is not included and needs to be ordered separately