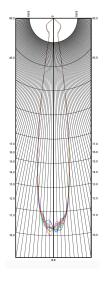

 LED Lamp
 1

 Luminous Flux
 1789 lm

 Colour temperature
 2700 K

 CRI
 80

 MacAdam Ellipse
 3 Step

 Nominal Power
 14W

 Beam Angle
 15°

Ingress ProtectionIP65Impact ProtectionIK08