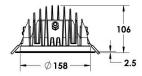

## Description

Recessed LED down light, protection class IP65 for remote driver operation. Surface powder coated die-cast aluminium housing. For celing thickness up to 22 mm. With LED engines for 11 W to 40 W operation. For ceiling cutouts of DA 160 mm. Luminous flux between 1200 lm and 4300 lm. Operation by constant current drivers. Compact design. Suitable for exterior uses as well as for interior applications. Typical uses for shops, office, restaurants and residential application. Housing compartment made by die cast aluminium acting as heat sink up to 55 W LED power. All screws made by stainless steel. With M12 cable entry and 0.5 Meter connecting cable. Tempered safety glass cover. With powder coated aluminium bezel ring. Faceted aluminium reflector in satin-matt finish. Installation by two-spring fastening system. LED Driver is not included and needs to be ordered separately