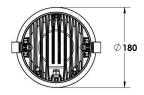

## Description

Recessed LED down light, protection class IP65 for remote driver operation. Surface powder coated die-cast aluminium housing. For celing thickness up to 22 mm. With LED engines for 11 W to 40 W operation. For ceiling cutouts of DA 160 mm. Luminous flux between 1200 lm and 4300 lm. Operation by constant current drivers. Compact design. Suitable for exterior uses as well as for interior applications. Typical uses for shops, office, restaurants and residential application. Housing compartment made by die cast aluminium acting as heat sink up to 55 W LED power. All screws made by stainless steel. With M12 cable entry and 0.5 Meter connecting cable. Tempered safety glass cover. With powder coated aluminium bezel ring. Faceted aluminium reflector in satin-matt finish. Installation by two-spring fastening system. LED Driver is not included and needs to be ordered separately