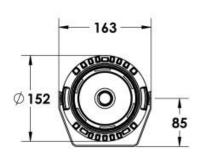

#### **Description**

IP65 Class I LED Projector with remote LED driver. Surface powder coated corrosion resistant die cast aluminium alloy housing. Featured GORE®Vent to protect the internal system from moisture. Silicon rubber gasket and stainless steel 316 screws. Highly specular reflector. Tempered glass cover. COB LED with socket.

 LED Lamp
 1

 Luminous Flux
 7599 lm

 Colour temperature
 5000 K

 CRI
 80

 Nominal Power
 55W

 Beam Angle
 52°

Ingress Protection IP65 Impact Protection IK08

**Body** Die cast aluminium alloy

Weight 1.6k

Finish Power coat finish in white RAL9016, grey RAL9006 or black 9005

**Line Voltage** 100 ~ 270V / 50-60Hz

Electrical Gear IP67 LED Driver in a thermally separated compartment