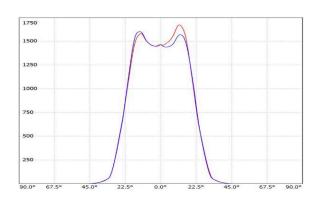

 LED Lamp
 1

 Luminous Flux
 7599 lm

 Colour temperature
 5000 K

 CRI
 80

 Nominal Power
 55W

 Beam Angle
 52°

Ingress Protection IP65 Impact Protection IK08

**Body** Die cast aluminium alloy