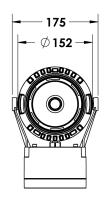

#### **Description**

IP65 Class I LED Projector with remote LED driver. Surface powder coated corrosion resistant die cast aluminium alloy housing. Featured GORE®Vent to protect the internal system from moisture. Silicon rubber gasket and stainless steel 316 screws. Highly specular reflector. Tempered glass cover. COB LED with socket.