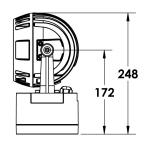

#### **Description**

IP65 Class I LED Projector with remote LED driver. Surface powder coated corrosion resistant die cast aluminium alloy housing. Featured GORE®Vent to protect the internal system from moisture. Silicon rubber gasket and stainless steel 316 screws. Highly specular reflector. Tempered glass cover. COB LED with socket.

 LED Lamp
 1

 Luminous Flux
 7599 lm

 Colour temperature
 5000 K

 CRI
 80

 Nominal Power
 55W

 Beam Angle
 52°

Ingress Protection IP65 Impact Protection IK08

**Body** Die cast aluminium alloy

Weight 1.6k

Finish Power coat finish in white RAL9016, grey RAL9006 or black 9005

**Line Voltage** 100 ~ 270V / 50-60Hz

Electrical Gear IP67 LED Driver in a thermally separated compartment