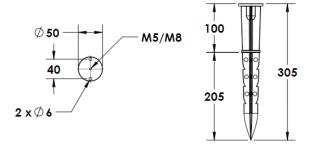

## **Mounting Accessories**

Cast Stirrup Powder coated die cast aluminium

7210.000.X2.xx

IP65 Gear Base Powder coated die cast aluminium

P-ACC.C255.GB