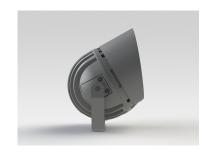

#### **Description**

IP65 Class I LED Projector with remote LED driver. Surface powder coated corrosion resistant die cast aluminium alloy housing. Featured GORE®Vent to protect the internal system from moisture. Silicon rubber gasket and stainless steel 316 screws. Highly specular reflector. Tempered glass cover. COB LED with socket.

 LED Lamp
 1

 Luminous Flux
 7599 lm

 Colour temperature
 5000 K

 CRI
 80

 Nominal Power
 55W

 Beam Angle
 52°

Ingress Protection IP65 Impact Protection IK08

**Body** Die cast aluminium alloy