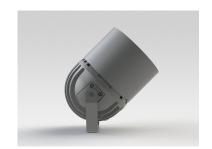

#### **Description**

IP65 Class I LED Projector with remote LED driver. Surface powder coated corrosion resistant die cast aluminium alloy housing. Featured GORE®Vent to protect the internal system from moisture. Silicon rubber gasket and stainless steel 316 screws. Highly specular reflector. Tempered glass cover. COB LED with socket.

## **Mounting Accessories**

Cast Stirrup Powder coated die cast aluminium

7210.000.X2.xx

IP65 Gear Base Powder coated die cast aluminium

P-ACC.C255.GB