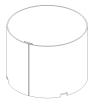

# **Optical Accessories**

Snoot Powder coated aluminium

P-ACC.C248.SS

Glare Shield Powder coated aluminium

P-ACC.C248.GS

Visor Powder coated aluminium

P-ACC.C248.VS

#### **Optical Accessories**

Linear Spreading Lens Tempered Borosilicate Glass

P-ACC.C248.SL

Glass Colour Filter (Red, Green or Blue) other colour on request

P-ACC.C248.GF

IP65 Driver Box (for remote driver operation) Powder coated aluminium