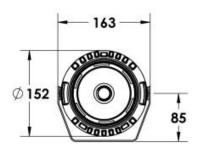

#### Description

IP65 Class I LED Projector with remote LED driver. Surface powder coated corrosion resistant die cast aluminium alloy housing. Featured GORE®Vent to protect the internal system from moisture. Silicon rubber gasket and stainless steel 316 screws. Highly specular reflector. Tempered glass cover. COB LED with socket.

 LED Lamp
 1

 Luminous Flux
 7599 lm

 Colour temperature
 4000 K

 CRI
 80

 Nominal Power
 55W

 Beam Angle
 26°

Ingress Protection IP65 Impact Protection IK08

**Body** Die cast aluminium alloy

Weight 1.6k

Finish Power coat finish in white RAL9016, grey RAL9006 or black 9005

**Line Voltage** 100 ~ 270V / 50-60Hz

Electrical Gear IP67 LED Driver in a thermally separated compartment