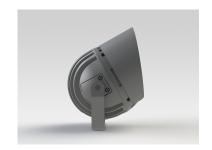

#### Description

IP65 Class I LED Projector with remote LED driver. Surface powder coated corrosion resistant die cast aluminium alloy housing. Featured GORE®Vent to protect the internal system from moisture. Silicon rubber gasket and stainless steel 316 screws. Highly specular reflector. Tempered glass cover. COB LED with socket.

 LED Lamp
 1

 Luminous Flux
 7599 lm

 Colour temperature
 4000 K

 CRI
 80

 Nominal Power
 55W

 Beam Angle
 26°

Ingress Protection IP65 Impact Protection IK08

**Body** Die cast aluminium alloy

Weight 1.6k

Finish Power coat finish in white RAL9016, grey RAL9006 or black 9005

**Line Voltage** 100 ~ 270V / 50-60Hz

Electrical Gear IP67 LED Driver in a thermally separated compartment