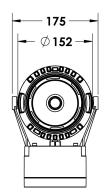

#### Description

IP65 Class I LED Projector with remote LED driver. Surface powder coated corrosion resistant die cast aluminium alloy housing. Featured GORE®Vent to protect the internal system from moisture. Silicon rubber gasket and stainless steel 316 screws. Highly specular reflector. Tempered glass cover. COB LED with socket.