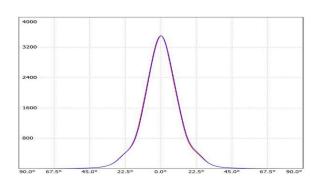

 LED Lamp
 1

 Luminous Flux
 7599 lm

 Colour temperature
 4000 K

 CRI
 80

 Nominal Power
 55W

 Beam Angle
 26°

Ingress Protection IP65 Impact Protection IK08

**Body** Die cast aluminium alloy