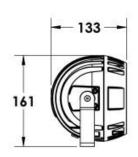

#### Description

IP65 Class I LED Projector with remote LED driver. Surface powder coated corrosion resistant die cast aluminium alloy housing. Featured GORE®Vent to protect the internal system from moisture. Silicon rubber gasket and stainless steel 316 screws. Highly specular reflector. Tempered glass cover. COB LED with socket.

 LED Lamp
 1

 Luminous Flux
 7599 lm

 Colour temperature
 4000 K

 CRI
 80

 Nominal Power
 55W

 Beam Angle
 26°

Ingress Protection IP65 Impact Protection IK08

**Body** Die cast aluminium alloy

Weight 1.6k

Finish Power coat finish in white RAL9016, grey RAL9006 or black 9005

**Line Voltage** 100 ~ 270V / 50-60Hz

Electrical Gear IP67 LED Driver in a thermally separated compartment