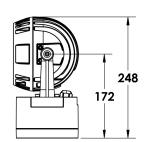

#### Description

IP65 Class I LED Projector with remote LED driver. Surface powder coated corrosion resistant die cast aluminium alloy housing. Featured GORE®Vent to protect the internal system from moisture. Silicon rubber gasket and stainless steel 316 screws. Highly specular reflector. Tempered glass cover. COB LED with socket.

 LED Lamp
 1

 Luminous Flux
 7599 lm

 Colour temperature
 4000 K

 CRI
 80

 Nominal Power
 55W

 Beam Angle
 26°

Ingress Protection IP65 Impact Protection IK08

**Body** Die cast aluminium alloy

Weight 1.6k

Finish Power coat finish in white RAL9016, grey RAL9006 or black 9005

**Line Voltage** 100 ~ 270V / 50-60Hz

Electrical Gear IP67 LED Driver in a thermally separated compartment