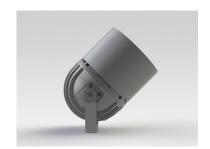

#### Description

IP65 Class I LED Projector with remote LED driver. Surface powder coated corrosion resistant die cast aluminium alloy housing. Featured GORE®Vent to protect the internal system from moisture. Silicon rubber gasket and stainless steel 316 screws. Highly specular reflector. Tempered glass cover. COB LED with socket.

 LED Lamp
 1

 Luminous Flux
 7599 lm

 Colour temperature
 4000 K

 CRI
 80

 Nominal Power
 55W

 Beam Angle
 26°

Ingress Protection IP65 Impact Protection IK08

**Body** Die cast aluminium alloy

Weight 1.6k

Finish Power coat finish in white RAL9016, grey RAL9006 or black 9005

**Line Voltage** 100 ~ 270V / 50-60Hz

Electrical Gear IP67 LED Driver in a thermally separated compartment