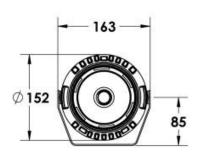

#### Description

IP65 Class I LED Projector with remote LED driver. Surface powder coated corrosion resistant die cast aluminium alloy housing. Featured GORE®Vent to protect the internal system from moisture. Silicon rubber gasket and stainless steel 316 screws. Highly specular reflector. Tempered glass cover. COB LED with socket.

 LED Lamp
 1

 Luminous Flux
 7599 lm

 Colour temperature
 5000 K

 CRI
 80

 Nominal Power
 55W

 Beam Angle
 16°

Ingress Protection IP65 Impact Protection IK08

**Body** Die cast aluminium alloy

Weight 1.6k

Finish Power coat finish in white RAL9016, grey RAL9006 or black 9005

**Line Voltage** 100 ~ 270V / 50-60Hz

Electrical Gear IP67 LED Driver in a thermally separated compartment