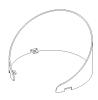

## **Mounting Accessories**

Cast Stirrup Powder coated die cast aluminium

7210.000.X2.xx

IP65 Gear Base Powder coated die cast aluminium

P-ACC.C255.GB