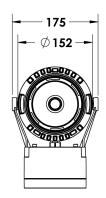

#### Description

IP65 Class I LED Projector with remote LED driver. Surface powder coated corrosion resistant die cast aluminium alloy housing. Featured GORE®Vent to protect the internal system from moisture. Silicon rubber gasket and stainless steel 316 screws. Highly specular reflector. Tempered glass cover. COB LED with socket.

 LED Lamp
 1

 Luminous Flux
 7599 lm

 Colour temperature
 5000 K

 CRI
 80

 Nominal Power
 55W

 Beam Angle
 16°

Ingress Protection IP65 Impact Protection IK08

**Body** Die cast aluminium alloy

Weight 1.6k

Finish Power coat finish in white RAL9016, grey RAL9006 or black 9005

**Line Voltage** 100 ~ 270V / 50-60Hz

Electrical Gear IP67 LED Driver in a thermally separated compartment