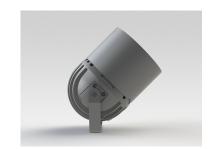

#### Description

IP65 Class I LED Projector with remote LED driver. Surface powder coated corrosion resistant die cast aluminium alloy housing. Featured GORE®Vent to protect the internal system from moisture. Silicon rubber gasket and stainless steel 316 screws. Highly specular reflector. Tempered glass cover. COB LED with socket.

## **Mounting Accessories**

Cast Stirrup Powder coated die cast aluminium

7210.000.X2.xx

IP65 Gear Base Powder coated die cast aluminium

P-ACC.C255.GB