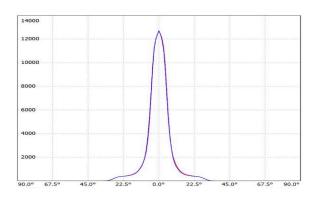

 LED Lamp
 1

 Luminous Flux
 7599 lm

 Colour temperature
 5000 K

 CRI
 80

 Nominal Power
 55W

 Beam Angle
 16°

Ingress Protection IP65 Impact Protection IK08

**Body** Die cast aluminium alloy