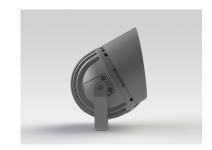

#### Description

IP65 Class I LED Projector with remote LED driver. Surface powder coated corrosion resistant die cast aluminium alloy housing. Featured GORE®Vent to protect the internal system from moisture. Silicon rubber gasket and stainless steel 316 screws. Highly specular reflector. Tempered glass cover. COB LED with socket.

 LED Lamp
 1

 Luminous Flux
 7599 lm

 Colour temperature
 5000 K

 CRI
 80

 Nominal Power
 55W

 Beam Angle
 16°

Ingress Protection IP65 Impact Protection IK08

**Body** Die cast aluminium alloy

Weight 1.6k

Finish Power coat finish in white RAL9016, grey RAL9006 or black 9005

**Line Voltage** 100 ~ 270V / 50-60Hz

Electrical Gear IP67 LED Driver in a thermally separated compartment