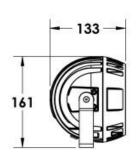

## **Mounting Accessories**

Cast Stirrup Powder coated die cast aluminium

7210.000.X2.xx

IP65 Gear Base Powder coated die cast aluminium

P-ACC.C255.GB