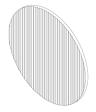

#### **Optical Accessories**

Linear Spreading Lens Tempered Borosilicate Glass

P-ACC.C248.SL

Glass Colour Filter (Red, Green or Blue) other colour on request

P-ACC.C248.GF

IP65 Driver Box (for remote driver operation) Powder coated aluminium