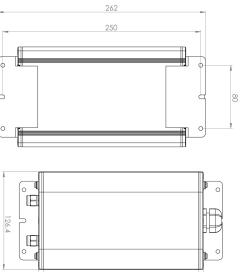

#### **Optical Accessories**

Linear Spreading Lens Tempered Borosilicate Glass

P-ACC.C248.SL

Glass Colour Filter (Red, Green or Blue) other colour on request

P-ACC.C248.GF

IP65 Driver Box (for remote driver operation) Powder coated aluminium

P-ACC.xxx.DB.xx Options -: 1 input, 1 output channel 1 input, 2 output channel 1 input, 3 output channel

200 212