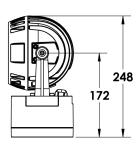

#### **Optical Accessories**

Linear Spreading Lens Tempered Borosilicate Glass

P-ACC.C248.SL

Glass Colour Filter (Red, Green or Blue) other colour on request

P-ACC.C248.GF

IP65 Driver Box (for remote driver operation) Powder coated aluminium

P-ACC.xxx.DB.xx Options -: 1 input, 1 output channel 1 input, 2 output channel 1 input, 3 output channel

200 212