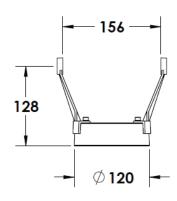

#### **Mounting Accessories**

Cast Stirrup Powder coated die cast aluminium

7210.000.X2.xx

IP65 Gear Base Powder coated die cast aluminium

P-ACC.C255.GB