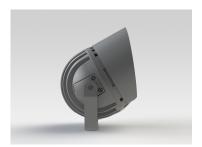

#### Description

IP65 Class I LED Projector with remote LED driver. Surface powder coated corrosion resistant die cast aluminium alloy housing. Featured GORE®Vent to protect the internal system from moisture. Silicon rubber gasket and stainless steel 316 screws. Highly specular reflector. Tempered glass cover. COB LED with socket.

| LED Lamp           | 1       |
|--------------------|---------|
| Luminous Flux      | 6958 lm |
| Colour temperature | 5000 K  |
| CRI                | 80      |
| Nominal Power      | 55W     |
| Beam Angle         | 11°     |

| Ingress Protection | IP65                                                           |
|--------------------|----------------------------------------------------------------|
| Impact Protection  | IK08                                                           |
| Body               | Die cast aluminium alloy                                       |
| Weight             | 1.6kg                                                          |
| Finish             | Power coat finish in white RAL9016, grey RAL9006 or black 9005 |
| Line Voltage       | 100 ~ 270V / 50-60Hz                                           |
| Electrical Gear    | IP67 LED Driver in a thermally separated compartment           |