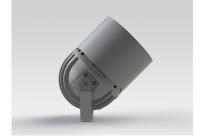

#### Description

IP65 Class I LED Projector with remote LED driver. Surface powder coated corrosion resistant die cast aluminium alloy housing. Featured GORE®Vent to protect the internal system from moisture. Silicon rubber gasket and stainless steel 316 screws. Highly specular reflector. Tempered glass cover. COB LED with socket.

| LED Lamp           | 1       |
|--------------------|---------|
| Luminous Flux      | 6958 lm |
| Colour temperature | 5000 K  |
| CRI                | 80      |
| Nominal Power      | 55W     |
| Beam Angle         | 11°     |

| Ingress Protection | IP65                                                           |
|--------------------|----------------------------------------------------------------|
| Impact Protection  | IK08                                                           |
| Body               | Die cast aluminium alloy                                       |
| Weight             | 1.6kg                                                          |
| Finish             | Power coat finish in white RAL9016, grey RAL9006 or black 9005 |
| Line Voltage       | 100 ~ 270V / 50-60Hz                                           |
| Electrical Gear    | IP67 LED Driver in a thermally separated compartment           |