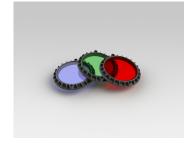

#### **Optical Accessories**

Linear Spreading Lens Tempered Borosilicate Glass

P-ACC.C248.SL

Glass Colour Filter (Red, Green or Blue) other colour on request

P-ACC.C248.GF

IP65 Driver Box (for remote driver operation) Powder coated aluminium