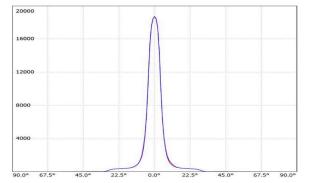

| LED Lamp           | 1       |
|--------------------|---------|
| Luminous Flux      | 6958 lm |
| Colour temperature | 5000 K  |
| CRI                | 80      |
| Nominal Power      | 55W     |
| Beam Angle         | 11°     |