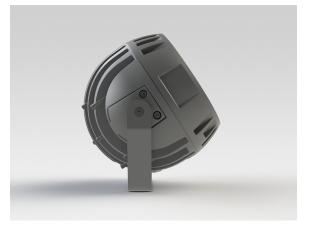

#### Description

IP65 Class I LED Projector with remote LED driver. Surface powder coated corrosion resistant die cast aluminium alloy housing. Featured GORE®Vent to protect the internal system from moisture. Silicon rubber gasket and stainless steel 316 screws. Highly specular reflector. Tempered glass cover. COB LED with socket.