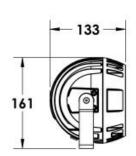

## **Mounting Accessories**

Cast Stirrup Powder coated die cast aluminium

7210.000.X2.xx

IP65 Gear Base Powder coated die cast aluminium

P-ACC.C255.GB