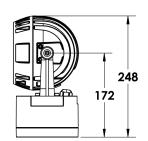

#### Description

IP65 Class I LED Projector with remote LED driver. Surface powder coated corrosion resistant die cast aluminium alloy housing. Featured GORE®Vent to protect the internal system from moisture. Silicon rubber gasket and stainless steel 316 screws. Highly specular reflector. Tempered glass cover. COB LED with socket.

Weight 1.6k

Finish Power coat finish in white RAL9016, grey RAL9006 or black 9005

**Line Voltage** 100 ~ 270V / 50-60Hz

Electrical Gear IP67 LED Driver in a thermally separated compartment