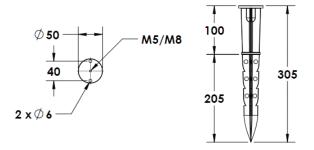

## **Mounting Accessories**

Cast Stirrup Powder coated die cast aluminium

7210.000.X2.xx

IP65 Gear Base Powder coated die cast aluminium

P-ACC.C255.GB