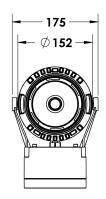

#### Description

IP65 Class I LED Projector with remote LED driver. Surface powder coated corrosion resistant die cast aluminium alloy housing. Featured GORE®Vent to protect the internal system from moisture. Silicon rubber gasket and stainless steel 316 screws. Highly specular reflector. Tempered glass cover. COB LED with socket.

 LED Lamp
 1

 Luminous Flux
 5662 lm

 Colour temperature
 5000 K

 CRI
 80

 Nominal Power
 40W

 Beam Angle
 52°

Ingress Protection IP65 Impact Protection IK08

**Body** Die cast aluminium alloy