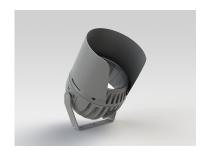

## **Mounting Accessories**

Cast Stirrup Powder coated die cast aluminium

7210.000.X2.xx

IP65 Gear Base Powder coated die cast aluminium

P-ACC.C255.GB