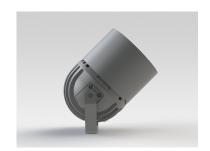

#### Description

IP65 Class I LED Projector with remote LED driver. Surface powder coated corrosion resistant die cast aluminium alloy housing. Featured GORE®Vent to protect the internal system from moisture. Silicon rubber gasket and stainless steel 316 screws. Highly specular reflector. Tempered glass cover. COB LED with socket.

## **Mounting Accessories**

Cast Stirrup Powder coated die cast aluminium

7210.000.X2.xx

IP65 Gear Base Powder coated die cast aluminium

P-ACC.C255.GB