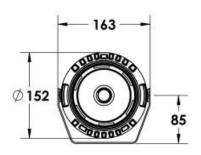

#### Description

IP65 Class I LED Projector with remote LED driver. Surface powder coated corrosion resistant die cast aluminium alloy housing. Featured GORE®Vent to protect the internal system from moisture. Silicon rubber gasket and stainless steel 316 screws. Highly specular reflector. Tempered glass cover. COB LED with socket.

 LED Lamp
 1

 Luminous Flux
 5662 lm

 Colour temperature
 5000 K

 CRI
 80

 Nominal Power
 40W

 Beam Angle
 52°

Ingress Protection IP65 Impact Protection IK08

**Body** Die cast aluminium alloy

Weight 1.6k

Finish Power coat finish in white RAL9016, grey RAL9006 or black 9005

**Line Voltage** 100 ~ 270V / 50-60Hz

Electrical Gear IP67 LED Driver in a thermally separated compartment