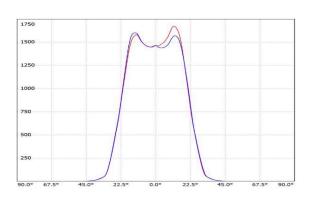

 LED Lamp
 1

 Luminous Flux
 5662 lm

 Colour temperature
 5000 K

 CRI
 80

 Nominal Power
 40W

 Beam Angle
 52°

Ingress Protection IP65 Impact Protection IK08

**Body** Die cast aluminium alloy