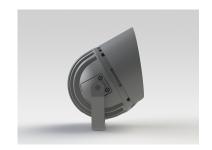

#### Description

IP65 Class I LED Projector with remote LED driver. Surface powder coated corrosion resistant die cast aluminium alloy housing. Featured GORE®Vent to protect the internal system from moisture. Silicon rubber gasket and stainless steel 316 screws. Highly specular reflector. Tempered glass cover. COB LED with socket.

 LED Lamp
 1

 Luminous Flux
 5662 lm

 Colour temperature
 5000 K

 CRI
 80

 Nominal Power
 40W

 Beam Angle
 52°

Ingress Protection IP65 Impact Protection IK08

**Body** Die cast aluminium alloy

Weight 1.6k

Finish Power coat finish in white RAL9016, grey RAL9006 or black 9005

**Line Voltage** 100 ~ 270V / 50-60Hz

Electrical Gear IP67 LED Driver in a thermally separated compartment