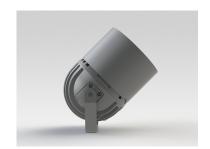

#### **Description**

IP65 Class I LED Projector with remote LED driver. Surface powder coated corrosion resistant die cast aluminium alloy housing. Featured GORE®Vent to protect the internal system from moisture. Silicon rubber gasket and stainless steel 316 screws. Highly specular reflector. Tempered glass cover. COB LED with socket.

 LED Lamp
 1

 Luminous Flux
 5662 lm

 Colour temperature
 5000 K

 CRI
 80

 Nominal Power
 40W

 Beam Angle
 26°

Ingress Protection IP65 Impact Protection IK08

**Body** Die cast aluminium alloy

Weight 1.6k

Finish Power coat finish in white RAL9016, grey RAL9006 or black 9005

**Line Voltage** 100 ~ 270V / 50-60Hz

Electrical Gear IP67 LED Driver in a thermally separated compartment