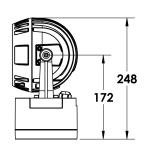

#### **Description**

IP65 Class I LED Projector with remote LED driver. Surface powder coated corrosion resistant die cast aluminium alloy housing. Featured GORE®Vent to protect the internal system from moisture. Silicon rubber gasket and stainless steel 316 screws. Highly specular reflector. Tempered glass cover. COB LED with socket.

Weight 1.6k

Finish Power coat finish in white RAL9016, grey RAL9006 or black 9005

**Line Voltage** 100 ~ 270V / 50-60Hz

Electrical Gear IP67 LED Driver in a thermally separated compartment