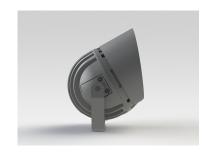

#### **Description**

IP65 Class I LED Projector with remote LED driver. Surface powder coated corrosion resistant die cast aluminium alloy housing. Featured GORE®Vent to protect the internal system from moisture. Silicon rubber gasket and stainless steel 316 screws. Highly specular reflector. Tempered glass cover. COB LED with socket.

 LED Lamp
 1

 Luminous Flux
 5662 lm

 Colour temperature
 5000 K

 CRI
 80

 Nominal Power
 40W

 Beam Angle
 26°

Ingress Protection IP65 Impact Protection IK08

**Body** Die cast aluminium alloy

Weight 1.6k

Finish Power coat finish in white RAL9016, grey RAL9006 or black 9005

**Line Voltage** 100 ~ 270V / 50-60Hz

Electrical Gear IP67 LED Driver in a thermally separated compartment