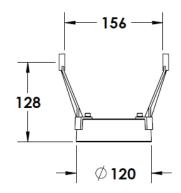

## **Mounting Accessories**

Cast Stirrup Powder coated die cast aluminium

7210.000.X2.xx

IP65 Gear Base Powder coated die cast aluminium

P-ACC.C255.GB