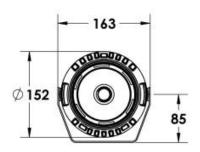

Weight 1.6k

Finish Power coat finish in white RAL9016, grey RAL9006 or black 9005

**Line Voltage** 100 ~ 270V / 50-60Hz

Electrical Gear IP67 LED Driver in a thermally separated compartment