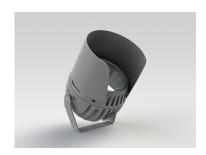

# **Optical Accessories**

Snoot Powder coated aluminium

P-ACC.C248.SS

Glare Shield Powder coated aluminium

P-ACC.C248.GS

Visor Powder coated aluminium

P-ACC.C248.VS