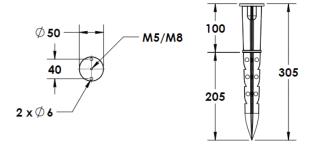

## **Mounting Accessories**

Cast Stirrup Powder coated die cast aluminium

7210.000.X2.xx

IP65 Gear Base Powder coated die cast aluminium

P-ACC.C255.GB