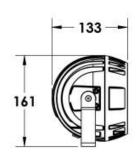

## **Mounting Accessories**

Cast Stirrup Powder coated die cast aluminium

7210.000.X2.xx

IP65 Gear Base Powder coated die cast aluminium

P-ACC.C255.GB