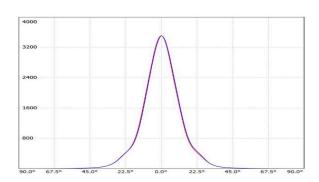

 LED Lamp
 1

 Luminous Flux
 5662 lm

 Colour temperature
 5000 K

 CRI
 80

 Nominal Power
 40W

 Beam Angle
 26°

Ingress Protection IP65 Impact Protection IK08

**Body** Die cast aluminium alloy