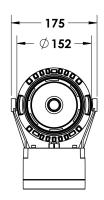

#### **Description**

IP65 Class I LED Projector with remote LED driver. Surface powder coated corrosion resistant die cast aluminium alloy housing. Featured GORE®Vent to protect the internal system from moisture. Silicon rubber gasket and stainless steel 316 screws. Highly specular reflector. Tempered glass cover. COB LED with socket.

 LED Lamp
 1

 Luminous Flux
 5662 lm

 Colour temperature
 5000 K

 CRI
 80

 Nominal Power
 40W

 Beam Angle
 26°

Ingress Protection IP65 Impact Protection IK08

**Body** Die cast aluminium alloy