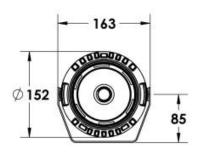

 LED Lamp
 1

 Luminous Flux
 5662 lm

 Colour temperature
 5000 K

 CRI
 80

 Nominal Power
 40W

 Beam Angle
 16°

Ingress ProtectionIP65Impact ProtectionIK08

**Body** Die cast aluminium alloy

Weight 1.6k

Finish Power coat finish in white RAL9016, grey RAL9006 or black 9005

**Line Voltage** 100 ~ 270V / 50-60Hz

Electrical Gear IP67 LED Driver in a thermally separated compartment