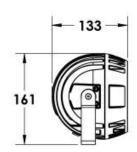

 LED Lamp
 1

 Luminous Flux
 5662 lm

 Colour temperature
 5000 K

 CRI
 80

 Nominal Power
 40W

 Beam Angle
 16°

Ingress ProtectionIP65Impact ProtectionIK08

**Body** Die cast aluminium alloy

Weight 1.6k

Finish Power coat finish in white RAL9016, grey RAL9006 or black 9005

**Line Voltage** 100 ~ 270V / 50-60Hz

Electrical Gear IP67 LED Driver in a thermally separated compartment