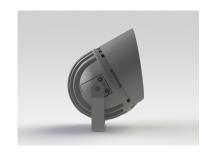

#### **Description**

IP65 Class I LED Projector with remote LED driver. Surface powder coated corrosion resistant die cast aluminium alloy housing. Featured GORE®Vent to protect the internal system from moisture. Silicon rubber gasket and stainless steel 316 screws. Highly specular reflector. Tempered glass cover. COB LED with socket.

 LED Lamp
 1

 Luminous Flux
 5662 lm

 Colour temperature
 5000 K

 CRI
 80

 Nominal Power
 40W

 Beam Angle
 16°

Ingress ProtectionIP65Impact ProtectionIK08

**Body** Die cast aluminium alloy

Weight 1.6k

Finish Power coat finish in white RAL9016, grey RAL9006 or black 9005

**Line Voltage** 100 ~ 270V / 50-60Hz

Electrical Gear IP67 LED Driver in a thermally separated compartment