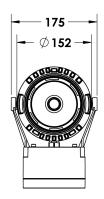

#### **Description**

IP65 Class I LED Projector with remote LED driver. Surface powder coated corrosion resistant die cast aluminium alloy housing. Featured GORE®Vent to protect the internal system from moisture. Silicon rubber gasket and stainless steel 316 screws. Highly specular reflector. Tempered glass cover. COB LED with socket.

 LED Lamp
 1

 Luminous Flux
 5662 lm

 Colour temperature
 5000 K

 CRI
 80

 Nominal Power
 40W

 Beam Angle
 16°

Ingress ProtectionIP65Impact ProtectionIK08

**Body** Die cast aluminium alloy