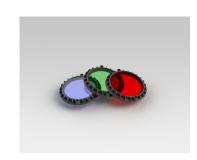

#### **Optical Accessories**

Linear Spreading Lens Tempered Borosilicate Glass

P-ACC.C248.SL

Glass Colour Filter (Red, Green or Blue) other colour on request

P-ACC.C248.GF

IP65 Driver Box (for remote driver operation) Powder coated aluminium