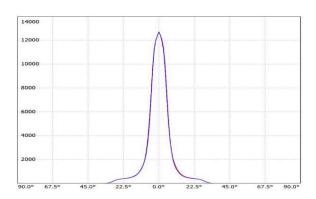

 LED Lamp
 1

 Luminous Flux
 5662 lm

 Colour temperature
 5000 K

 CRI
 80

 Nominal Power
 40W

 Beam Angle
 16°

Ingress ProtectionIP65Impact ProtectionIK08

**Body** Die cast aluminium alloy