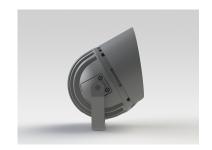

#### Description

IP65 Class I LED Projector with remote LED driver. Surface powder coated corrosion resistant die cast aluminium alloy housing. Featured GORE®Vent to protect the internal system from moisture. Silicon rubber gasket and stainless steel 316 screws. Highly specular reflector. Tempered glass cover. COB LED with socket.

 LED Lamp
 1

 Luminous Flux
 5390 lm

 Colour temperature
 5000 K

 CRI
 80

 Nominal Power
 40W

 Beam Angle
 11°

Ingress Protection IP65 Impact Protection IK08

**Body** Die cast aluminium alloy

Weight 1.6k

Finish Power coat finish in white RAL9016, grey RAL9006 or black 9005

**Line Voltage** 100 ~ 270V / 50-60Hz

Electrical Gear IP67 LED Driver in a thermally separated compartment