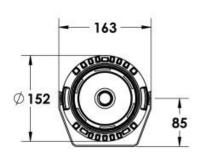

#### Description

IP65 Class I LED Projector with remote LED driver. Surface powder coated corrosion resistant die cast aluminium alloy housing. Featured GORE®Vent to protect the internal system from moisture. Silicon rubber gasket and stainless steel 316 screws. Highly specular reflector. Tempered glass cover. COB LED with socket.

 LED Lamp
 1

 Luminous Flux
 5390 lm

 Colour temperature
 5000 K

 CRI
 80

 Nominal Power
 40W

 Beam Angle
 11°

Ingress Protection IP65 Impact Protection IK08

**Body** Die cast aluminium alloy

Weight 1.6k

Finish Power coat finish in white RAL9016, grey RAL9006 or black 9005

**Line Voltage** 100 ~ 270V / 50-60Hz

Electrical Gear IP67 LED Driver in a thermally separated compartment