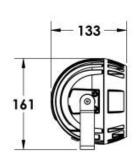

#### **Mounting Accessories**

Cast Stirrup Powder coated die cast aluminium

7210.000.X2.xx

IP65 Gear Base Powder coated die cast aluminium

P-ACC.C255.GB