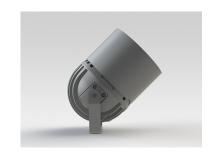

#### Description

IP65 Class I LED Projector with remote LED driver. Surface powder coated corrosion resistant die cast aluminium alloy housing. Featured GORE®Vent to protect the internal system from moisture. Silicon rubber gasket and stainless steel 316 screws. Highly specular reflector. Tempered glass cover. COB LED with socket.

#### **Mounting Accessories**

Cast Stirrup Powder coated die cast aluminium

7210.000.X2.xx

IP65 Gear Base Powder coated die cast aluminium

P-ACC.C255.GB