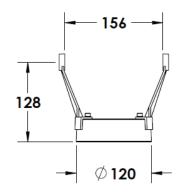

#### **Mounting Accessories**

Cast Stirrup Powder coated die cast aluminium

7210.000.X2.xx

IP65 Gear Base Powder coated die cast aluminium

P-ACC.C255.GB