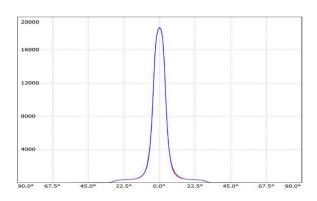

 LED Lamp
 1

 Luminous Flux
 5390 lm

 Colour temperature
 5000 K

 CRI
 80

 Nominal Power
 40W

 Beam Angle
 11°

Ingress Protection IP65 Impact Protection IK08

**Body** Die cast aluminium alloy