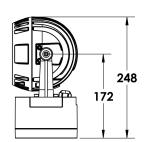

#### Description

IP65 Class I LED Projector with remote LED driver. Surface powder coated corrosion resistant die cast aluminium alloy housing. Featured GORE®Vent to protect the internal system from moisture. Silicon rubber gasket and stainless steel 316 screws. Highly specular reflector. Tempered glass cover. COB LED with socket.

 LED Lamp
 1

 Luminous Flux
 5390 lm

 Colour temperature
 5000 K

 CRI
 80

 Nominal Power
 40W

 Beam Angle
 11°

Ingress Protection IP65 Impact Protection IK08

**Body** Die cast aluminium alloy

Weight 1.6k

Finish Power coat finish in white RAL9016, grey RAL9006 or black 9005

**Line Voltage** 100 ~ 270V / 50-60Hz

Electrical Gear IP67 LED Driver in a thermally separated compartment