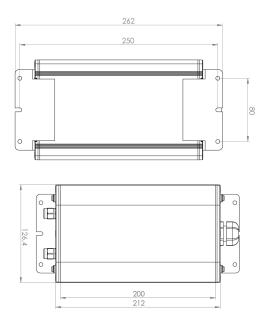

#### **Optical Accessories**

Linear Spreading Lens Tempered Borosilicate Glass

P-ACC.C248.SL

Glass Colour Filter (Red, Green or Blue) other colour on request

P-ACC.C248.GF

IP65 Driver Box (for remote driver operation) Powder coated aluminium

P-ACC.xxx.DB.xx Options -:

1 input, 1 output channel 1 input, 2 output channel

1 input, 3 output channel