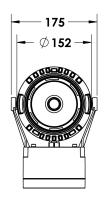

#### Description

IP65 Class I LED Projector with remote LED driver. Surface powder coated corrosion resistant die cast aluminium alloy housing. Featured GORE®Vent to protect the internal system from moisture. Silicon rubber gasket and stainless steel 316 screws. Highly specular reflector. Tempered glass cover. COB LED with socket.

 LED Lamp
 1

 Luminous Flux
 5390 lm

 Colour temperature
 5000 K

 CRI
 80

 Nominal Power
 40W

 Beam Angle
 11°

Ingress Protection IP65 Impact Protection IK08

**Body** Die cast aluminium alloy

Weight 1.6k

Finish Power coat finish in white RAL9016, grey RAL9006 or black 9005

**Line Voltage** 100 ~ 270V / 50-60Hz

Electrical Gear IP67 LED Driver in a thermally separated compartment