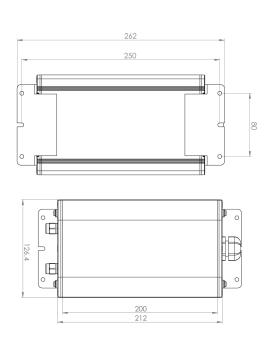

### **Optical Accessories**

Linear Spreading Lens Tempered Borosilicate Glass

P-ACC.C248.SL

Glass Colour Filter (Red, Green or Blue) other colour on request

P-ACC.C248.GF

IP65 Driver Box (for remote driver operation) Powder coated aluminium

P-ACC.xxx.DB.xx

Options -:

1 input, 1 output channel 1 input, 2 output channel

1 input, 3 output channel