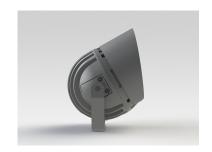

#### **Description**

IP65 Class I LED Projector with remote LED driver. Surface powder coated corrosion resistant die cast aluminium alloy housing. Featured GORE®Vent to protect the internal system from moisture. Silicon rubber gasket and stainless steel 316 screws. Highly specular reflector. Tempered glass cover. COB LED with socket.

 LED Lamp
 1

 Luminous Flux
 3256 lm

 Colour temperature
 5000 K

 CRI
 80

 Nominal Power
 25W

 Beam Angle
 47°

Ingress ProtectionIP65Impact ProtectionIK08

**Body** Die cast aluminium alloy

Weight 1.6k

Finish Power coat finish in white RAL9016, grey RAL9006 or black 9005

**Line Voltage** 100 ~ 270V / 50-60Hz

Electrical Gear IP67 LED Driver in a thermally separated compartment