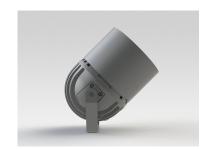

#### **Description**

IP65 Class I LED Projector with remote LED driver. Surface powder coated corrosion resistant die cast aluminium alloy housing. Featured GORE®Vent to protect the internal system from moisture. Silicon rubber gasket and stainless steel 316 screws. Highly specular reflector. Tempered glass cover. COB LED with socket.

# **Mounting Accessories**

Cast Stirrup Powder coated die cast aluminium

7210.000.X2.xx

IP65 Gear Base Powder coated die cast aluminium

P-ACC.C255.GB