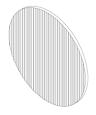

### **Optical Accessories**

Linear Spreading Lens Tempered Borosilicate Glass

P-ACC.C248.SL

Glass Colour Filter (Red, Green or Blue) other colour on request

P-ACC.C248.GF

IP65 Driver Box (for remote driver operation) Powder coated aluminium