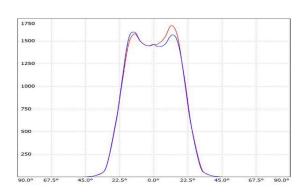

 LED Lamp
 1

 Luminous Flux
 3256 lm

 Colour temperature
 5000 K

 CRI
 80

 Nominal Power
 25W

 Beam Angle
 47°

Ingress ProtectionIP65Impact ProtectionIK08

**Body** Die cast aluminium alloy