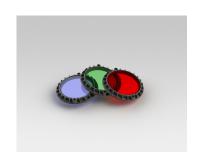

### **Optical Accessories**

Linear Spreading Lens Tempered Borosilicate Glass

P-ACC.C248.SL

Glass Colour Filter (Red, Green or Blue) other colour on request

P-ACC.C248.GF

IP65 Driver Box (for remote driver operation) Powder coated aluminium