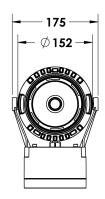

#### **Description**

IP65 Class I LED Projector with remote LED driver. Surface powder coated corrosion resistant die cast aluminium alloy housing. Featured GORE®Vent to protect the internal system from moisture. Silicon rubber gasket and stainless steel 316 screws. Highly specular reflector. Tempered glass cover. COB LED with socket.

 LED Lamp
 1

 Luminous Flux
 3256 lm

 Colour temperature
 5000 K

 CRI
 80

 Nominal Power
 25W

 Beam Angle
 47°

Ingress ProtectionIP65Impact ProtectionIK08

**Body** Die cast aluminium alloy