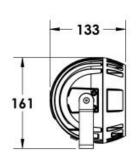

# **Mounting Accessories**

Cast Stirrup Powder coated die cast aluminium

7210.000.X2.xx

IP65 Gear Base Powder coated die cast aluminium

P-ACC.C255.GB