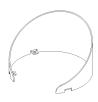

# **Mounting Accessories**

Cast Stirrup Powder coated die cast aluminium

7210.000.X2.xx

IP65 Gear Base Powder coated die cast aluminium

P-ACC.C255.GB