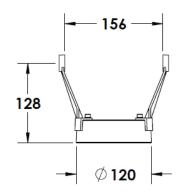

# **Mounting Accessories**

Cast Stirrup Powder coated die cast aluminium

7210.000.X2.xx

IP65 Gear Base Powder coated die cast aluminium

P-ACC.C255.GB