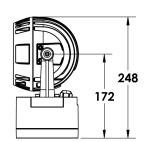

#### **Description**

IP65 Class I LED Projector with remote LED driver. Surface powder coated corrosion resistant die cast aluminium alloy housing. Featured GORE®Vent to protect the internal system from moisture. Silicon rubber gasket and stainless steel 316 screws. Highly specular reflector. Tempered glass cover. COB LED with socket.

Weight 1.6k

Finish Power coat finish in white RAL9016, grey RAL9006 or black 9005

**Line Voltage** 100 ~ 270V / 50-60Hz

Electrical Gear IP67 LED Driver in a thermally separated compartment