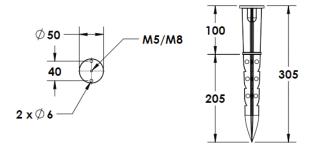

# **Mounting Accessories**

Cast Stirrup Powder coated die cast aluminium

7210.000.X2.xx

IP65 Gear Base Powder coated die cast aluminium

P-ACC.C255.GB