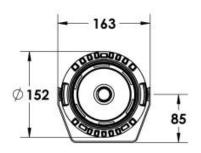

Weight 1.6k

Finish Power coat finish in white RAL9016, grey RAL9006 or black 9005

**Line Voltage** 100 ~ 270V / 50-60Hz

Electrical Gear IP67 LED Driver in a thermally separated compartment