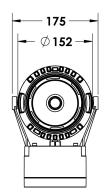

#### **Description**

IP65 Class I LED Projector with remote LED driver. Surface powder coated corrosion resistant die cast aluminium alloy housing. Featured GORE®Vent to protect the internal system from moisture. Silicon rubber gasket and stainless steel 316 screws. Highly specular reflector. Tempered glass cover. COB LED with socket.

 LED Lamp
 1

 Luminous Flux
 3256 lm

 Colour temperature
 5000 K

 CRI
 80

 Nominal Power
 25W

 Beam Angle
 22°

Ingress ProtectionIP65Impact ProtectionIK08

**Body** Die cast aluminium alloy