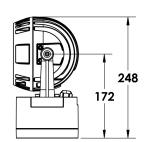

#### **Description**

IP65 Class I LED Projector with remote LED driver. Surface powder coated corrosion resistant die cast aluminium alloy housing. Featured GORE®Vent to protect the internal system from moisture. Silicon rubber gasket and stainless steel 316 screws. Highly specular reflector. Tempered glass cover. COB LED with socket.

 LED Lamp
 1

 Luminous Flux
 3256 lm

 Colour temperature
 5000 K

 CRI
 80

 Nominal Power
 25W

 Beam Angle
 22°

Ingress ProtectionIP65Impact ProtectionIK08

**Body** Die cast aluminium alloy

Weight 1.6k

Finish Power coat finish in white RAL9016, grey RAL9006 or black 9005

**Line Voltage** 100 ~ 270V / 50-60Hz

Electrical Gear IP67 LED Driver in a thermally separated compartment