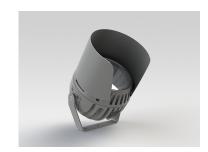

## **Optical Accessories**

Snoot Powder coated aluminium

P-ACC.C248.SS

Glare Shield Powder coated aluminium

P-ACC.C248.GS

Visor Powder coated aluminium

P-ACC.C248.VS