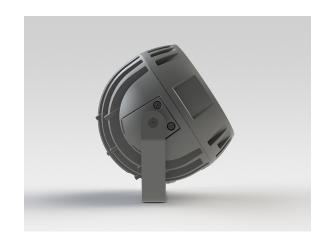

#### **Description**

IP65 Class I LED Projector with remote LED driver. Surface powder coated corrosion resistant die cast aluminium alloy housing. Featured GORE®Vent to protect the internal system from moisture. Silicon rubber gasket and stainless steel 316 screws. Highly specular reflector. Tempered glass cover. COB LED with socket.

 LED Lamp
 1

 Luminous Flux
 3256 lm

 Colour temperature
 5000 K

 CRI
 80

 Nominal Power
 25W

 Beam Angle
 22°

Ingress ProtectionIP65Impact ProtectionIK08

**Body** Die cast aluminium alloy