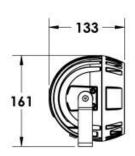

#### **Description**

IP65 Class I LED Projector with remote LED driver. Surface powder coated corrosion resistant die cast aluminium alloy housing. Featured GORE®Vent to protect the internal system from moisture. Silicon rubber gasket and stainless steel 316 screws. Highly specular reflector. Tempered glass cover. COB LED with socket.

 LED Lamp
 1

 Luminous Flux
 3256 lm

 Colour temperature
 5000 K

 CRI
 80

 Nominal Power
 25W

 Beam Angle
 22°

Ingress ProtectionIP65Impact ProtectionIK08

**Body** Die cast aluminium alloy

Weight 1.6k

Finish Power coat finish in white RAL9016, grey RAL9006 or black 9005

**Line Voltage** 100 ~ 270V / 50-60Hz

Electrical Gear IP67 LED Driver in a thermally separated compartment