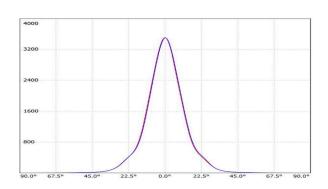

 LED Lamp
 1

 Luminous Flux
 3256 lm

 Colour temperature
 5000 K

 CRI
 80

 Nominal Power
 25W

 Beam Angle
 22°

Ingress ProtectionIP65Impact ProtectionIK08

**Body** Die cast aluminium alloy