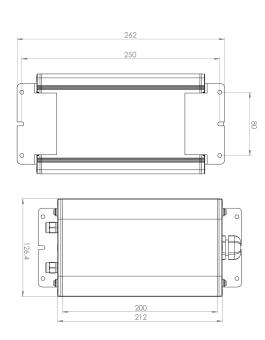

P-ACC.xxx.DB.xx

Options -:

1 input, 1 output channel 1 input, 2 output channel

1 input, 3 output channel