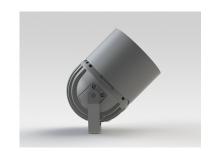

#### **Description**

IP65 Class I LED Projector with remote LED driver. Surface powder coated corrosion resistant die cast aluminium alloy housing. Featured GORE®Vent to protect the internal system from moisture. Silicon rubber gasket and stainless steel 316 screws. Highly specular reflector. Tempered glass cover. COB LED with socket.

#### **Mounting Accessories**

Cast Stirrup Powder coated die cast aluminium

7210.000.X2.xx

IP65 Gear Base Powder coated die cast aluminium

P-ACC.C255.GB