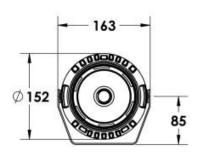

#### **Description**

IP65 Class I LED Projector with remote LED driver. Surface powder coated corrosion resistant die cast aluminium alloy housing. Featured GORE®Vent to protect the internal system from moisture. Silicon rubber gasket and stainless steel 316 screws. Highly specular reflector. Tempered glass cover. COB LED with socket.

 LED Lamp
 1

 Luminous Flux
 3256 lm

 Colour temperature
 5000 K

 CRI
 80

 Nominal Power
 25W

 Beam Angle
 22°

Ingress ProtectionIP65Impact ProtectionIK08

**Body** Die cast aluminium alloy

Weight 1.6k

Finish Power coat finish in white RAL9016, grey RAL9006 or black 9005

**Line Voltage** 100 ~ 270V / 50-60Hz

Electrical Gear IP67 LED Driver in a thermally separated compartment