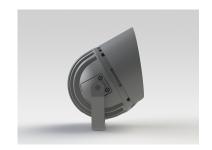

#### **Description**

IP65 Class I LED Projector with remote LED driver. Surface powder coated corrosion resistant die cast aluminium alloy housing. Featured GORE®Vent to protect the internal system from moisture. Silicon rubber gasket and stainless steel 316 screws. Highly specular reflector. Tempered glass cover. COB LED with socket.

 LED Lamp
 1

 Luminous Flux
 3256 lm

 Colour temperature
 5000 K

 CRI
 80

 Nominal Power
 25W

 Beam Angle
 22°

Ingress ProtectionIP65Impact ProtectionIK08

**Body** Die cast aluminium alloy

Weight 1.6k

Finish Power coat finish in white RAL9016, grey RAL9006 or black 9005

**Line Voltage** 100 ~ 270V / 50-60Hz

Electrical Gear IP67 LED Driver in a thermally separated compartment