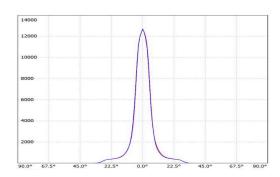

 LED Lamp
 1

 Luminous Flux
 3256 lm

 Colour temperature
 3000 K

 CRI
 80

 Nominal Power
 25W

 Beam Angle
 13°

Ingress Protection IP65 Impact Protection IK08

**Body** Die cast aluminium alloy