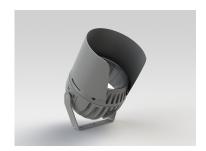

#### **Mounting Accessories**

Cast Stirrup Powder coated die cast aluminium

7210.000.X2.xx

IP65 Gear Base Powder coated die cast aluminium

P-ACC.C255.GB