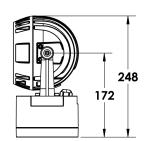

#### **Description**

IP65 Class I LED Projector with remote LED driver. Surface powder coated corrosion resistant die cast aluminium alloy housing. Featured GORE®Vent to protect the internal system from moisture. Silicon rubber gasket and stainless steel 316 screws. Highly specular reflector. Tempered glass cover. COB LED with socket.

Weight 1.6k

Finish Power coat finish in white RAL9016, grey RAL9006 or black 9005

**Line Voltage** 100 ~ 270V / 50-60Hz

Electrical Gear IP67 LED Driver in a thermally separated compartment