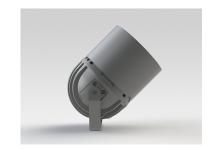

#### **Description**

IP65 Class I LED Projector with remote LED driver. Surface powder coated corrosion resistant die cast aluminium alloy housing. Featured GORE®Vent to protect the internal system from moisture. Silicon rubber gasket and stainless steel 316 screws. Highly specular reflector. Tempered glass cover. COB LED with socket.

#### **Mounting Accessories**

Cast Stirrup Powder coated die cast aluminium

7210.000.X2.xx

IP65 Gear Base Powder coated die cast aluminium

P-ACC.C255.GB