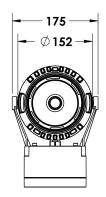

#### **Description**

IP65 Class I LED Projector with remote LED driver. Surface powder coated corrosion resistant die cast aluminium alloy housing. Featured GORE®Vent to protect the internal system from moisture. Silicon rubber gasket and stainless steel 316 screws. Highly specular reflector. Tempered glass cover. COB LED with socket.

 LED Lamp
 1

 Luminous Flux
 3256 lm

 Colour temperature
 3000 K

 CRI
 80

 Nominal Power
 25W

 Beam Angle
 13°

Ingress Protection IP65 Impact Protection IK08

**Body** Die cast aluminium alloy