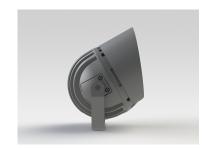

#### **Description**

IP65 Class I LED Projector with remote LED driver. Surface powder coated corrosion resistant die cast aluminium alloy housing. Featured GORE®Vent to protect the internal system from moisture. Silicon rubber gasket and stainless steel 316 screws. Highly specular reflector. Tempered glass cover. COB LED with socket.

 LED Lamp
 1

 Luminous Flux
 3256 lm

 Colour temperature
 3000 K

 CRI
 80

 Nominal Power
 25W

 Beam Angle
 13°

Ingress Protection IP65 Impact Protection IK08

**Body** Die cast aluminium alloy

Weight 1.6k

Finish Power coat finish in white RAL9016, grey RAL9006 or black 9005

**Line Voltage** 100 ~ 270V / 50-60Hz

Electrical Gear IP67 LED Driver in a thermally separated compartment