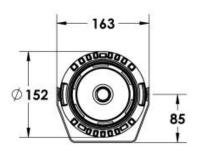

Weight 1.6k

Finish Power coat finish in white RAL9016, grey RAL9006 or black 9005

**Line Voltage** 100 ~ 270V / 50-60Hz

Electrical Gear IP67 LED Driver in a thermally separated compartment