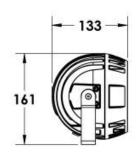

#### **Mounting Accessories**

Cast Stirrup Powder coated die cast aluminium

7210.000.X2.xx

IP65 Gear Base Powder coated die cast aluminium

P-ACC.C255.GB