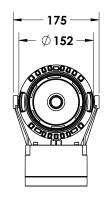

#### Description

IP65 Class I LED Projector with remote LED driver. Surface powder coated corrosion resistant die cast aluminium alloy housing. Featured GORE®Vent to protect the internal system from moisture. Silicon rubber gasket and stainless steel 316 screws. Highly specular reflector. Tempered glass cover. COB LED with socket.

Body

Weight

Finish

IP65 **Ingress Protection** Impact Protection IK08 Die cast aluminium alloy 1.6kg Power coat finish in white RAL9016, grey RAL9006 or black 9005 Line Voltage 100 ~ 270V / 50-60Hz **Electrical Gear** IP67 LED Driver in a thermally separated compartment