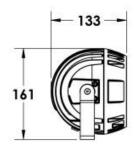

Body

Weight

Finish

IP65 **Ingress Protection** Impact Protection IK08 Die cast aluminium alloy 1.6kg Power coat finish in white RAL9016, grey RAL9006 or black 9005 Line Voltage 100 ~ 270V / 50-60Hz **Electrical Gear** IP67 LED Driver in a thermally separated compartment