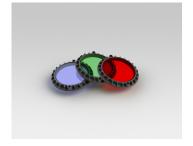

#### **Optical Accessories**

Linear Spreading Lens Tempered Borosilicate Glass

P-ACC.C248.SL

Glass Colour Filter (Red, Green or Blue) other colour on request

P-ACC.C248.GF

IP65 Driver Box (for remote driver operation) Powder coated aluminium