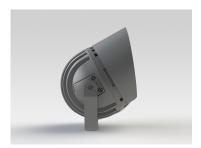

# Grünzell®

#### Description

IP65 Class I LED Projector with remote LED driver. Surface powder coated corrosion resistant die cast aluminium alloy housing. Featured GORE®Vent to protect the internal system from moisture. Silicon rubber gasket and stainless steel 316 screws. Highly specular reflector. Tempered glass cover. COB LED with socket.

Body

Weight

Finish

IP65 **Ingress Protection** Impact Protection IK08 Die cast aluminium alloy 1.6kg Power coat finish in white RAL9016, grey RAL9006 or black 9005 Line Voltage 100 ~ 270V / 50-60Hz **Electrical Gear** IP67 LED Driver in a thermally separated compartment