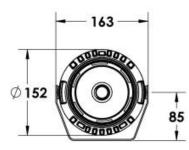

Body

Weight

Finish

IP65 **Ingress Protection** Impact Protection IK08 Die cast aluminium alloy 1.6kg Power coat finish in white RAL9016, grey RAL9006 or black 9005 Line Voltage 100 ~ 270V / 50-60Hz **Electrical Gear** IP67 LED Driver in a thermally separated compartment