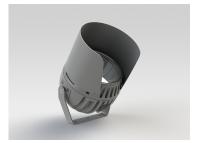

#### Description

IP65 Class I LED Projector with remote LED driver. Surface powder coated corrosion resistant die cast aluminium alloy housing. Featured GORE®Vent to protect the internal system from moisture. Silicon rubber gasket and stainless steel 316 screws. Highly specular reflector. Tempered glass cover. COB LED with socket.