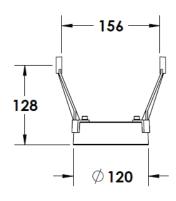

#### **Mounting Accessories**

Cast Stirrup Powder coated die cast aluminium

7210.000.X2.xx

IP65 Gear Base Powder coated die cast aluminium

P-ACC.C255.GB

Grünzell®