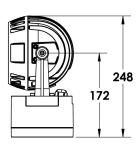

Body

Weight

Finish

IP65 **Ingress Protection** Impact Protection IK08 Die cast aluminium alloy 1.6kg Power coat finish in white RAL9016, grey RAL9006 or black 9005 Line Voltage 100 ~ 270V / 50-60Hz **Electrical Gear** IP67 LED Driver in a thermally separated compartment