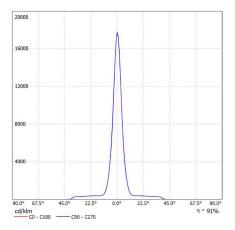

| LED Lamp           | 1       |
|--------------------|---------|
| Luminous Flux      | 3033 lm |
| Colour temperature | 5000 K  |
| CRI                | 80      |
| Nominal Power      | 25W     |
| Beam Angle         | 8°      |