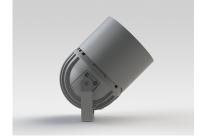

#### Description

IP65 Class I LED Projector with remote LED driver. Surface powder coated corrosion resistant die cast aluminium alloy housing. Featured GORE®Vent to protect the internal system from moisture. Silicon rubber gasket and stainless steel 316 screws. Highly specular reflector. Tempered glass cover. COB LED with socket.