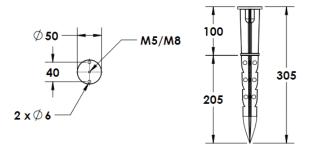

#### **Mounting Accessories**

Cast Stirrup Powder coated die cast aluminium

7210.000.X2.xx

IP65 Gear Base Powder coated die cast aluminium

P-ACC.C255.GB

Grünzell®