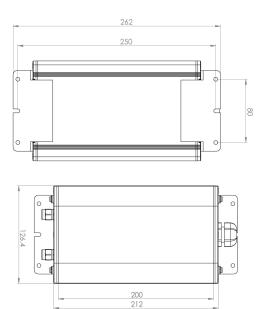

#### **Optical Accessories**

Linear Spreading Lens Tempered Borosilicate Glass

P-ACC.C248.SL

Glass Colour Filter (Red, Green or Blue) other colour on request

P-ACC.C248.GF

IP65 Driver Box (for remote driver operation) Powder coated aluminium

P-ACC.xxx.DB.xx Options -: 1 input, 1 output channel 1 input, 2 output channel 1 input, 3 output channel

Grünzell®