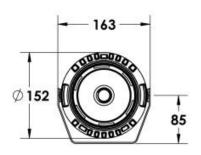

#### Description

IP65 Class I LED Projector with remote LED driver. Surface powder coated corrosion resistant die cast aluminium alloy housing. Featured GORE®Vent to protect the internal system from moisture. Silicon rubber gasket and stainless steel 316 screws. Highly specular reflector. Tempered glass cover. COB LED with socket.