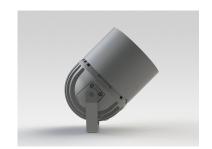

#### Description

IP65 Class I LED Projector with remote LED driver. Surface powder coated corrosion resistant die cast aluminium alloy housing. Featured GORE®Vent to protect the internal system from moisture. Silicon rubber gasket and stainless steel 316 screws. Highly specular reflector. Tempered glass cover. COB LED with socket.