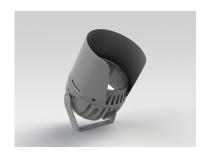

#### Description

IP65 Class I LED Projector with remote LED driver. Surface powder coated corrosion resistant die cast aluminium alloy housing. Featured GORE®Vent to protect the internal system from moisture. Silicon rubber gasket and stainless steel 316 screws. Highly specular reflector. Tempered glass cover. COB LED with socket.

 LED Lamp
 1

 Luminous Flux
 7512 lm

 Colour temperature
 4000 K

 CRI
 80

 Nominal Power
 55W

 Beam Angle
 52°

Ingress Protection IP65 Impact Protection IK08

**Body** Die cast aluminium alloy

Weight 1.6k

Finish Power coat finish in white RAL9016, grey RAL9006 or black 9005

**Line Voltage** 100 ~ 270V / 50-60Hz

Electrical Gear IP67 LED Driver in a thermally separated compartment