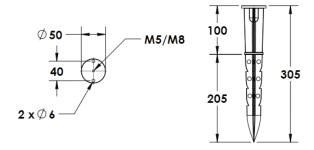

### **Mounting Accessories**

Cast Stirrup Powder coated die cast aluminium

7210.000.X2.xx

IP65 Gear Base Powder coated die cast aluminium

P-ACC.C255.GB