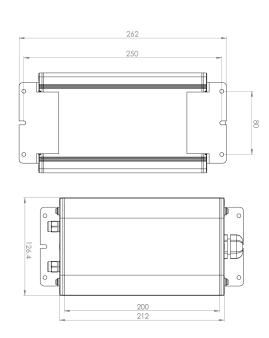

#### **Optical Accessories**

Linear Spreading Lens Tempered Borosilicate Glass

P-ACC.C248.SL

Glass Colour Filter (Red, Green or Blue) other colour on request

P-ACC.C248.GF

IP65 Driver Box (for remote driver operation) Powder coated aluminium

P-ACC.xxx.DB.xx

Options -:

1 input, 1 output channel 1 input, 2 output channel

1 input, 3 output channel