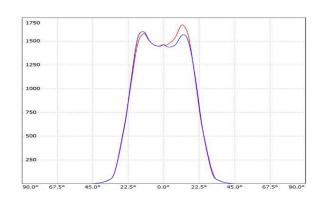

 LED Lamp
 1

 Luminous Flux
 7512 lm

 Colour temperature
 4000 K

 CRI
 80

 Nominal Power
 55W

 Beam Angle
 52°

Ingress Protection IP65 Impact Protection IK08

**Body** Die cast aluminium alloy