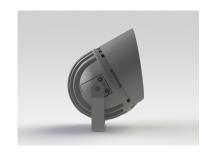

#### Description

IP65 Class I LED Projector with remote LED driver. Surface powder coated corrosion resistant die cast aluminium alloy housing. Featured GORE®Vent to protect the internal system from moisture. Silicon rubber gasket and stainless steel 316 screws. Highly specular reflector. Tempered glass cover. COB LED with socket.

 LED Lamp
 1

 Luminous Flux
 7512 lm

 Colour temperature
 4000 K

 CRI
 80

 Nominal Power
 55W

 Beam Angle
 52°

Ingress Protection IP65 Impact Protection IK08

**Body** Die cast aluminium alloy

Weight 1.6k

Finish Power coat finish in white RAL9016, grey RAL9006 or black 9005

**Line Voltage** 100 ~ 270V / 50-60Hz

Electrical Gear IP67 LED Driver in a thermally separated compartment