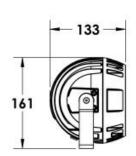

### **Mounting Accessories**

Cast Stirrup Powder coated die cast aluminium

7210.000.X2.xx

IP65 Gear Base Powder coated die cast aluminium

P-ACC.C255.GB