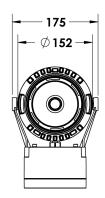

#### Description

IP65 Class I LED Projector with remote LED driver. Surface powder coated corrosion resistant die cast aluminium alloy housing. Featured GORE®Vent to protect the internal system from moisture. Silicon rubber gasket and stainless steel 316 screws. Highly specular reflector. Tempered glass cover. COB LED with socket.

 LED Lamp
 1

 Luminous Flux
 7512 lm

 Colour temperature
 4000 K

 CRI
 80

 Nominal Power
 55W

 Beam Angle
 52°

Ingress Protection IP65 Impact Protection IK08

**Body** Die cast aluminium alloy