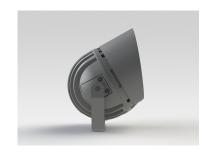

#### Description

IP65 Class I LED Projector with remote LED driver. Surface powder coated corrosion resistant die cast aluminium alloy housing. Featured GORE®Vent to protect the internal system from moisture. Silicon rubber gasket and stainless steel 316 screws. Highly specular reflector. Tempered glass cover. COB LED with socket.

 LED Lamp
 1

 Luminous Flux
 7512 lm

 Colour temperature
 4000 K

 CRI
 80

 Nominal Power
 55W

 Beam Angle
 26°

Ingress Protection IP65 Impact Protection IK08

**Body** Die cast aluminium alloy

Weight 1.6k

Finish Power coat finish in white RAL9016, grey RAL9006 or black 9005

**Line Voltage** 100 ~ 270V / 50-60Hz

Electrical Gear IP67 LED Driver in a thermally separated compartment