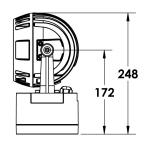

#### Description

IP65 Class I LED Projector with remote LED driver. Surface powder coated corrosion resistant die cast aluminium alloy housing. Featured GORE®Vent to protect the internal system from moisture. Silicon rubber gasket and stainless steel 316 screws. Highly specular reflector. Tempered glass cover. COB LED with socket.

Weight 1.6k

Finish Power coat finish in white RAL9016, grey RAL9006 or black 9005

**Line Voltage** 100 ~ 270V / 50-60Hz

Electrical Gear IP67 LED Driver in a thermally separated compartment

#### **Optical Accessories**

Linear Spreading Lens Tempered Borosilicate Glass

P-ACC.C248.SL

Glass Colour Filter (Red, Green or Blue) other colour on request

P-ACC.C248.GF

IP65 Driver Box (for remote driver operation) Powder coated aluminium

P-ACC.xxx.DB.xx

Options -:

1 input, 1 output channel 1 input, 2 output channel

1 input, 3 output channel