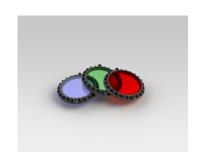

#### **Optical Accessories**

Linear Spreading Lens Tempered Borosilicate Glass

P-ACC.C248.SL

Glass Colour Filter (Red, Green or Blue) other colour on request

P-ACC.C248.GF

IP65 Driver Box (for remote driver operation) Powder coated aluminium