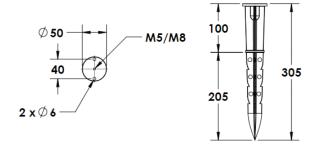

### **Mounting Accessories**

Cast Stirrup Powder coated die cast aluminium

7210.000.X2.xx

IP65 Gear Base Powder coated die cast aluminium

P-ACC.C255.GB