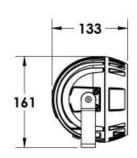

#### Description

IP65 Class I LED Projector with remote LED driver. Surface powder coated corrosion resistant die cast aluminium alloy housing. Featured GORE®Vent to protect the internal system from moisture. Silicon rubber gasket and stainless steel 316 screws. Highly specular reflector. Tempered glass cover. COB LED with socket.

 LED Lamp
 1

 Luminous Flux
 7512 lm

 Colour temperature
 4000 K

 CRI
 80

 Nominal Power
 55W

 Beam Angle
 26°

Ingress Protection IP65 Impact Protection IK08

**Body** Die cast aluminium alloy

Weight 1.6k

Finish Power coat finish in white RAL9016, grey RAL9006 or black 9005

**Line Voltage** 100 ~ 270V / 50-60Hz

Electrical Gear IP67 LED Driver in a thermally separated compartment