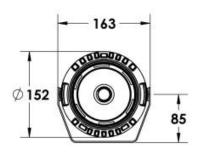

#### Description

IP65 Class I LED Projector with remote LED driver. Surface powder coated corrosion resistant die cast aluminium alloy housing. Featured GORE®Vent to protect the internal system from moisture. Silicon rubber gasket and stainless steel 316 screws. Highly specular reflector. Tempered glass cover. COB LED with socket.

 LED Lamp
 1

 Luminous Flux
 7512 lm

 Colour temperature
 4000 K

 CRI
 80

 Nominal Power
 55W

 Beam Angle
 26°

Ingress Protection IP65 Impact Protection IK08

**Body** Die cast aluminium alloy

Weight 1.6k

Finish Power coat finish in white RAL9016, grey RAL9006 or black 9005

**Line Voltage** 100 ~ 270V / 50-60Hz

Electrical Gear IP67 LED Driver in a thermally separated compartment