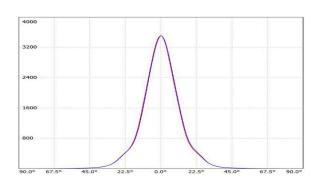

 LED Lamp
 1

 Luminous Flux
 7512 lm

 Colour temperature
 4000 K

 CRI
 80

 Nominal Power
 55W

 Beam Angle
 26°

Ingress Protection IP65 Impact Protection IK08

**Body** Die cast aluminium alloy