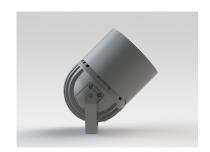

#### Description

IP65 Class I LED Projector with remote LED driver. Surface powder coated corrosion resistant die cast aluminium alloy housing. Featured GORE®Vent to protect the internal system from moisture. Silicon rubber gasket and stainless steel 316 screws. Highly specular reflector. Tempered glass cover. COB LED with socket.

### **Mounting Accessories**

Cast Stirrup Powder coated die cast aluminium

7210.000.X2.xx

IP65 Gear Base Powder coated die cast aluminium

P-ACC.C255.GB