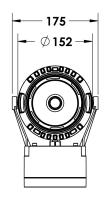

#### Description

IP65 Class I LED Projector with remote LED driver. Surface powder coated corrosion resistant die cast aluminium alloy housing. Featured GORE®Vent to protect the internal system from moisture. Silicon rubber gasket and stainless steel 316 screws. Highly specular reflector. Tempered glass cover. COB LED with socket.

 LED Lamp
 1

 Luminous Flux
 7512 lm

 Colour temperature
 4000 K

 CRI
 80

 Nominal Power
 55W

 Beam Angle
 26°

Ingress Protection IP65 Impact Protection IK08

**Body** Die cast aluminium alloy

Weight 1.6k

Finish Power coat finish in white RAL9016, grey RAL9006 or black 9005

**Line Voltage** 100 ~ 270V / 50-60Hz

Electrical Gear IP67 LED Driver in a thermally separated compartment