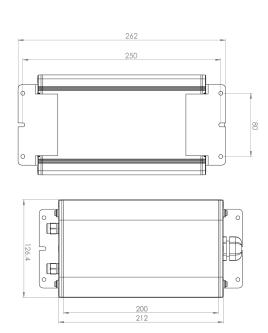

#### **Optical Accessories**

Linear Spreading Lens Tempered Borosilicate Glass

P-ACC.C248.SL

Glass Colour Filter (Red, Green or Blue) other colour on request

P-ACC.C248.GF

IP65 Driver Box (for remote driver operation) Powder coated aluminium

P-ACC.xxx.DB.xx

Options -:

1 input, 1 output channel 1 input, 2 output channel

1 input, 3 output channel