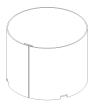

# **Optical Accessories**

Snoot Powder coated aluminium

P-ACC.C248.SS

Glare Shield Powder coated aluminium

P-ACC.C248.GS

Visor Powder coated aluminium

P-ACC.C248.VS