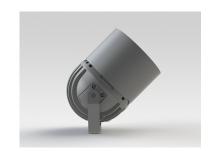

#### **Description**

IP65 Class I LED Projector with remote LED driver. Surface powder coated corrosion resistant die cast aluminium alloy housing. Featured GORE®Vent to protect the internal system from moisture. Silicon rubber gasket and stainless steel 316 screws. Highly specular reflector. Tempered glass cover. COB LED with socket.

### **Mounting Accessories**

Cast Stirrup Powder coated die cast aluminium

7210.000.X2.xx

IP65 Gear Base Powder coated die cast aluminium

P-ACC.C255.GB