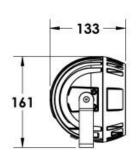

### **Mounting Accessories**

Cast Stirrup Powder coated die cast aluminium

7210.000.X2.xx

IP65 Gear Base Powder coated die cast aluminium

P-ACC.C255.GB