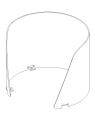

# **Optical Accessories**

Snoot Powder coated aluminium

P-ACC.C248.SS

Glare Shield Powder coated aluminium

P-ACC.C248.GS

Visor Powder coated aluminium

P-ACC.C248.VS