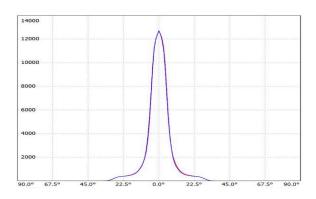

 LED Lamp
 1

 Luminous Flux
 7512 lm

 Colour temperature
 4000 K

 CRI
 80

 Nominal Power
 55W

 Beam Angle
 16°

Ingress Protection IP65 Impact Protection IK08

**Body** Die cast aluminium alloy