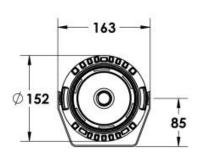

 LED Lamp
 1

 Luminous Flux
 7512 lm

 Colour temperature
 4000 K

 CRI
 80

 Nominal Power
 55W

 Beam Angle
 16°

Ingress Protection IP65 Impact Protection IK08

**Body** Die cast aluminium alloy

Weight 1.6k

Finish Power coat finish in white RAL9016, grey RAL9006 or black 9005

**Line Voltage** 100 ~ 270V / 50-60Hz

Electrical Gear IP67 LED Driver in a thermally separated compartment