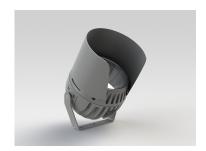

# **Optical Accessories**

Snoot Powder coated aluminium

P-ACC.C248.SS

Glare Shield Powder coated aluminium

P-ACC.C248.GS

Visor Powder coated aluminium

P-ACC.C248.VS