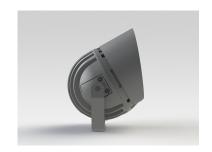

#### **Description**

IP65 Class I LED Projector with remote LED driver. Surface powder coated corrosion resistant die cast aluminium alloy housing. Featured GORE®Vent to protect the internal system from moisture. Silicon rubber gasket and stainless steel 316 screws. Highly specular reflector. Tempered glass cover. COB LED with socket.

 LED Lamp
 1

 Luminous Flux
 7512 lm

 Colour temperature
 4000 K

 CRI
 80

 Nominal Power
 55W

 Beam Angle
 16°

Ingress Protection IP65 Impact Protection IK08

**Body** Die cast aluminium alloy

Weight 1.6k

Finish Power coat finish in white RAL9016, grey RAL9006 or black 9005

**Line Voltage** 100 ~ 270V / 50-60Hz

Electrical Gear IP67 LED Driver in a thermally separated compartment