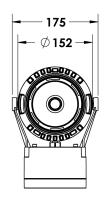

#### **Description**

IP65 Class I LED Projector with remote LED driver. Surface powder coated corrosion resistant die cast aluminium alloy housing. Featured GORE®Vent to protect the internal system from moisture. Silicon rubber gasket and stainless steel 316 screws. Highly specular reflector. Tempered glass cover. COB LED with socket.

 LED Lamp
 1

 Luminous Flux
 7512 lm

 Colour temperature
 4000 K

 CRI
 80

 Nominal Power
 55W

 Beam Angle
 16°

Ingress Protection IP65 Impact Protection IK08

**Body** Die cast aluminium alloy