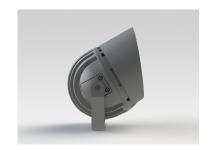

#### Description

IP65 Class I LED Projector with remote LED driver. Surface powder coated corrosion resistant die cast aluminium alloy housing. Featured GORE®Vent to protect the internal system from moisture. Silicon rubber gasket and stainless steel 316 screws. Highly specular reflector. Tempered glass cover. COB LED with socket.

 LED Lamp
 1

 Luminous Flux
 6877 lm

 Colour temperature
 4000 K

 CRI
 80

 Nominal Power
 55W

 Beam Angle
 11°

Ingress Protection IP65 Impact Protection IK08

**Body** Die cast aluminium alloy

Weight 1.6k

Finish Power coat finish in white RAL9016, grey RAL9006 or black 9005

**Line Voltage** 100 ~ 270V / 50-60Hz

Electrical Gear IP67 LED Driver in a thermally separated compartment