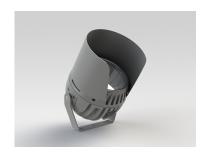

# **Optical Accessories**

Snoot Powder coated aluminium

P-ACC.C248.SS

Glare Shield Powder coated aluminium

P-ACC.C248.GS

Visor Powder coated aluminium

P-ACC.C248.VS