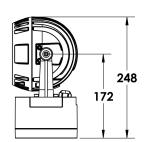

#### Description

IP65 Class I LED Projector with remote LED driver. Surface powder coated corrosion resistant die cast aluminium alloy housing. Featured GORE®Vent to protect the internal system from moisture. Silicon rubber gasket and stainless steel 316 screws. Highly specular reflector. Tempered glass cover. COB LED with socket.

 LED Lamp
 1

 Luminous Flux
 6877 lm

 Colour temperature
 4000 K

 CRI
 80

 Nominal Power
 55W

 Beam Angle
 11°

Ingress Protection IP65 Impact Protection IK08

**Body** Die cast aluminium alloy

Weight 1.6k

Finish Power coat finish in white RAL9016, grey RAL9006 or black 9005

**Line Voltage** 100 ~ 270V / 50-60Hz

Electrical Gear IP67 LED Driver in a thermally separated compartment