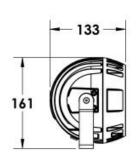

 LED Lamp
 1

 Luminous Flux
 6877 lm

 Colour temperature
 4000 K

 CRI
 80

 Nominal Power
 55W

 Beam Angle
 11°

Ingress Protection IP65 Impact Protection IK08

**Body** Die cast aluminium alloy

Weight 1.6k

Finish Power coat finish in white RAL9016, grey RAL9006 or black 9005

**Line Voltage** 100 ~ 270V / 50-60Hz

Electrical Gear IP67 LED Driver in a thermally separated compartment