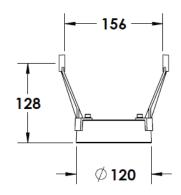

## **Mounting Accessories**

Cast Stirrup Powder coated die cast aluminium

7210.000.X2.xx

IP65 Gear Base Powder coated die cast aluminium

P-ACC.C255.GB