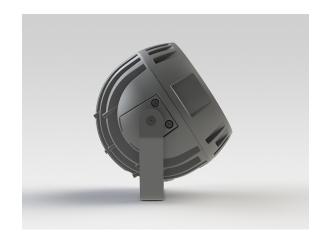

#### Description

IP65 Class I LED Projector with remote LED driver. Surface powder coated corrosion resistant die cast aluminium alloy housing. Featured GORE®Vent to protect the internal system from moisture. Silicon rubber gasket and stainless steel 316 screws. Highly specular reflector. Tempered glass cover. COB LED with socket.