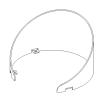

## **Mounting Accessories**

Cast Stirrup Powder coated die cast aluminium

7210.000.X2.xx

IP65 Gear Base Powder coated die cast aluminium

P-ACC.C255.GB