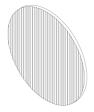

#### **Optical Accessories**

Linear Spreading Lens Tempered Borosilicate Glass

P-ACC.C248.SL

Glass Colour Filter (Red, Green or Blue) other colour on request

P-ACC.C248.GF

IP65 Driver Box (for remote driver operation) Powder coated aluminium