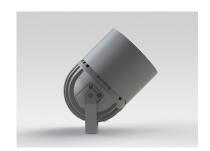

#### Description

IP65 Class I LED Projector with remote LED driver. Surface powder coated corrosion resistant die cast aluminium alloy housing. Featured GORE®Vent to protect the internal system from moisture. Silicon rubber gasket and stainless steel 316 screws. Highly specular reflector. Tempered glass cover. COB LED with socket.