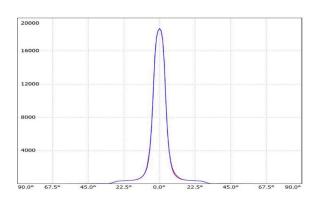

 LED Lamp
 1

 Luminous Flux
 6877 lm

 Colour temperature
 4000 K

 CRI
 80

 Nominal Power
 55W

 Beam Angle
 11°

Ingress Protection IP65 Impact Protection IK08

**Body** Die cast aluminium alloy