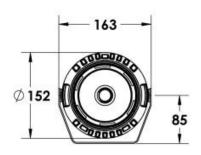

 LED Lamp
 1

 Luminous Flux
 6877 lm

 Colour temperature
 4000 K

 CRI
 80

 Nominal Power
 55W

 Beam Angle
 11°

Ingress Protection IP65 Impact Protection IK08

**Body** Die cast aluminium alloy

Weight 1.6k

Finish Power coat finish in white RAL9016, grey RAL9006 or black 9005

**Line Voltage** 100 ~ 270V / 50-60Hz

Electrical Gear IP67 LED Driver in a thermally separated compartment