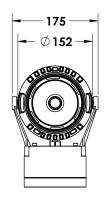

#### Description

IP65 Class I LED Projector with remote LED driver. Surface powder coated corrosion resistant die cast aluminium alloy housing. Featured GORE®Vent to protect the internal system from moisture. Silicon rubber gasket and stainless steel 316 screws. Highly specular reflector. Tempered glass cover. COB LED with socket.

 LED Lamp
 1

 Luminous Flux
 6877 lm

 Colour temperature
 4000 K

 CRI
 80

 Nominal Power
 55W

 Beam Angle
 11°

Ingress Protection IP65 Impact Protection IK08

**Body** Die cast aluminium alloy

Weight 1.6k

Finish Power coat finish in white RAL9016, grey RAL9006 or black 9005

**Line Voltage** 100 ~ 270V / 50-60Hz

Electrical Gear IP67 LED Driver in a thermally separated compartment