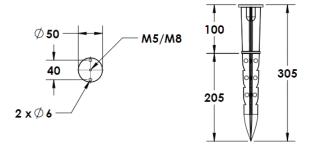

## **Mounting Accessories**

Cast Stirrup Powder coated die cast aluminium

7210.000.X2.xx

IP65 Gear Base Powder coated die cast aluminium

P-ACC.C255.GB