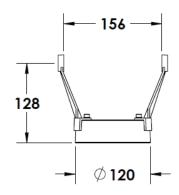

### **Mounting Accessories**

Cast Stirrup Powder coated die cast aluminium

7210.000.X2.xx

IP65 Gear Base Powder coated die cast aluminium

P-ACC.C255.GB