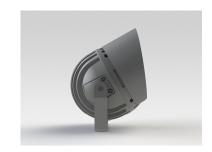

#### **Description**

IP65 Class I LED Projector with remote LED driver. Surface powder coated corrosion resistant die cast aluminium alloy housing. Featured GORE®Vent to protect the internal system from moisture. Silicon rubber gasket and stainless steel 316 screws. Highly specular reflector. Tempered glass cover. COB LED with socket.

Weight 1.6k

Finish Power coat finish in white RAL9016, grey RAL9006 or black 9005

**Line Voltage** 100 ~ 270V / 50-60Hz

Electrical Gear IP67 LED Driver in a thermally separated compartment