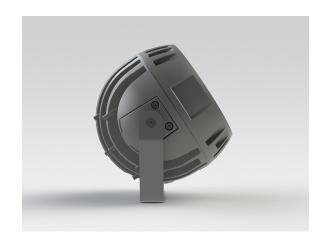

#### **Description**

IP65 Class I LED Projector with remote LED driver. Surface powder coated corrosion resistant die cast aluminium alloy housing. Featured GORE®Vent to protect the internal system from moisture. Silicon rubber gasket and stainless steel 316 screws. Highly specular reflector. Tempered glass cover. COB LED with socket.