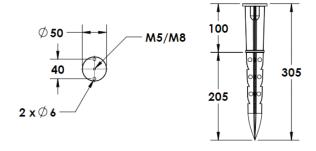

### **Mounting Accessories**

Cast Stirrup Powder coated die cast aluminium

7210.000.X2.xx

IP65 Gear Base Powder coated die cast aluminium

P-ACC.C255.GB