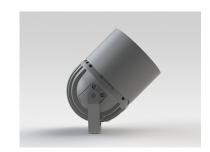

#### **Description**

IP65 Class I LED Projector with remote LED driver. Surface powder coated corrosion resistant die cast aluminium alloy housing. Featured GORE®Vent to protect the internal system from moisture. Silicon rubber gasket and stainless steel 316 screws. Highly specular reflector. Tempered glass cover. COB LED with socket.

### **Mounting Accessories**

Cast Stirrup Powder coated die cast aluminium

7210.000.X2.xx

IP65 Gear Base Powder coated die cast aluminium

P-ACC.C255.GB