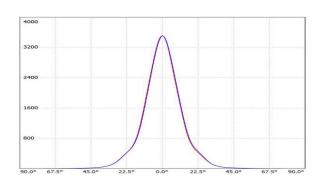

 LED Lamp
 1

 Luminous Flux
 5597 lm

 Colour temperature
 4000 K

 CRI
 80

 Nominal Power
 40W

 Beam Angle
 26°

Ingress Protection IP65 Impact Protection IK08

**Body** Die cast aluminium alloy