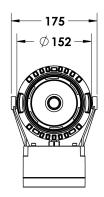

#### **Description**

IP65 Class I LED Projector with remote LED driver. Surface powder coated corrosion resistant die cast aluminium alloy housing. Featured GORE®Vent to protect the internal system from moisture. Silicon rubber gasket and stainless steel 316 screws. Highly specular reflector. Tempered glass cover. COB LED with socket.