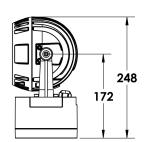

#### **Description**

IP65 Class I LED Projector with remote LED driver. Surface powder coated corrosion resistant die cast aluminium alloy housing. Featured GORE®Vent to protect the internal system from moisture. Silicon rubber gasket and stainless steel 316 screws. Highly specular reflector. Tempered glass cover. COB LED with socket.

 LED Lamp
 1

 Luminous Flux
 5597 lm

 Colour temperature
 4000 K

 CRI
 80

 Nominal Power
 40W

 Beam Angle
 26°

Ingress Protection IP65 Impact Protection IK08

**Body** Die cast aluminium alloy

Weight 1.6k

Finish Power coat finish in white RAL9016, grey RAL9006 or black 9005

**Line Voltage** 100 ~ 270V / 50-60Hz

Electrical Gear IP67 LED Driver in a thermally separated compartment