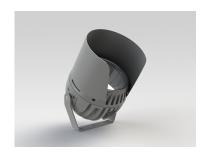

#### **Description**

IP65 Class I LED Projector with remote LED driver. Surface powder coated corrosion resistant die cast aluminium alloy housing. Featured GORE®Vent to protect the internal system from moisture. Silicon rubber gasket and stainless steel 316 screws. Highly specular reflector. Tempered glass cover. COB LED with socket.

 LED Lamp
 1

 Luminous Flux
 5597 lm

 Colour temperature
 4000 K

 CRI
 80

 Nominal Power
 40W

 Beam Angle
 26°

Ingress Protection IP65 Impact Protection IK08

**Body** Die cast aluminium alloy