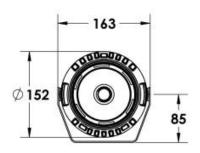

#### **Description**

IP65 Class I LED Projector with remote LED driver. Surface powder coated corrosion resistant die cast aluminium alloy housing. Featured GORE®Vent to protect the internal system from moisture. Silicon rubber gasket and stainless steel 316 screws. Highly specular reflector. Tempered glass cover. COB LED with socket.

 LED Lamp
 1

 Luminous Flux
 5597 lm

 Colour temperature
 4000 K

 CRI
 80

 Nominal Power
 40W

 Beam Angle
 26°

Ingress Protection IP65 Impact Protection IK08

**Body** Die cast aluminium alloy

Weight 1.6k

Finish Power coat finish in white RAL9016, grey RAL9006 or black 9005

**Line Voltage** 100 ~ 270V / 50-60Hz

Electrical Gear IP67 LED Driver in a thermally separated compartment