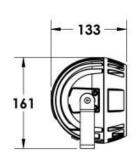

#### **Description**

IP65 Class I LED Projector with remote LED driver. Surface powder coated corrosion resistant die cast aluminium alloy housing. Featured GORE®Vent to protect the internal system from moisture. Silicon rubber gasket and stainless steel 316 screws. Highly specular reflector. Tempered glass cover. COB LED with socket.

 LED Lamp
 1

 Luminous Flux
 5597 lm

 Colour temperature
 4000 K

 CRI
 80

 Nominal Power
 40W

 Beam Angle
 26°

Ingress Protection IP65 Impact Protection IK08

**Body** Die cast aluminium alloy

Weight 1.6k

Finish Power coat finish in white RAL9016, grey RAL9006 or black 9005

**Line Voltage** 100 ~ 270V / 50-60Hz

Electrical Gear IP67 LED Driver in a thermally separated compartment