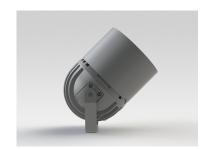

#### Description

IP65 Class I LED Projector with remote LED driver. Surface powder coated corrosion resistant die cast aluminium alloy housing. Featured GORE®Vent to protect the internal system from moisture. Silicon rubber gasket and stainless steel 316 screws. Highly specular reflector. Tempered glass cover. COB LED with socket.

### **Mounting Accessories**

Cast Stirrup Powder coated die cast aluminium

7210.000.X2.xx

IP65 Gear Base Powder coated die cast aluminium

P-ACC.C255.GB