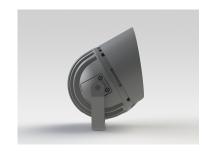

#### Description

IP65 Class I LED Projector with remote LED driver. Surface powder coated corrosion resistant die cast aluminium alloy housing. Featured GORE®Vent to protect the internal system from moisture. Silicon rubber gasket and stainless steel 316 screws. Highly specular reflector. Tempered glass cover. COB LED with socket.