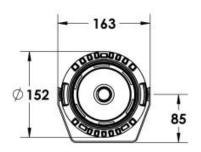

#### Description

IP65 Class I LED Projector with remote LED driver. Surface powder coated corrosion resistant die cast aluminium alloy housing. Featured GORE®Vent to protect the internal system from moisture. Silicon rubber gasket and stainless steel 316 screws. Highly specular reflector. Tempered glass cover. COB LED with socket.

 LED Lamp
 1

 Luminous Flux
 5597 lm

 Colour temperature
 4000 K

 CRI
 80

 Nominal Power
 40W

 Beam Angle
 16°

Ingress Protection IP65 Impact Protection IK08

**Body** Die cast aluminium alloy

Weight 1.6k

Finish Power coat finish in white RAL9016, grey RAL9006 or black 9005

**Line Voltage** 100 ~ 270V / 50-60Hz

Electrical Gear IP67 LED Driver in a thermally separated compartment