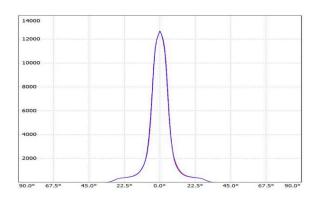

 LED Lamp
 1

 Luminous Flux
 5597 lm

 Colour temperature
 4000 K

 CRI
 80

 Nominal Power
 40W

 Beam Angle
 16°

Ingress Protection IP65 Impact Protection IK08

**Body** Die cast aluminium alloy