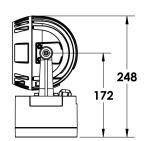

#### Description

IP65 Class I LED Projector with remote LED driver. Surface powder coated corrosion resistant die cast aluminium alloy housing. Featured GORE®Vent to protect the internal system from moisture. Silicon rubber gasket and stainless steel 316 screws. Highly specular reflector. Tempered glass cover. COB LED with socket.

 LED Lamp
 1

 Luminous Flux
 5597 lm

 Colour temperature
 4000 K

 CRI
 80

 Nominal Power
 40W

 Beam Angle
 16°

Ingress Protection IP65 Impact Protection IK08

**Body** Die cast aluminium alloy

Weight 1.6k

Finish Power coat finish in white RAL9016, grey RAL9006 or black 9005

**Line Voltage** 100 ~ 270V / 50-60Hz

Electrical Gear IP67 LED Driver in a thermally separated compartment