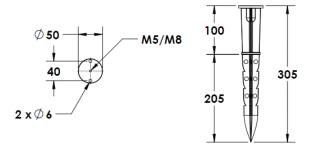

### **Mounting Accessories**

Cast Stirrup Powder coated die cast aluminium

7210.000.X2.xx

IP65 Gear Base Powder coated die cast aluminium

P-ACC.C255.GB