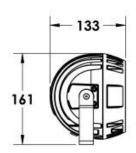

#### Description

IP65 Class I LED Projector with remote LED driver. Surface powder coated corrosion resistant die cast aluminium alloy housing. Featured GORE®Vent to protect the internal system from moisture. Silicon rubber gasket and stainless steel 316 screws. Highly specular reflector. Tempered glass cover. COB LED with socket.

 LED Lamp
 1

 Luminous Flux
 5597 lm

 Colour temperature
 4000 K

 CRI
 80

 Nominal Power
 40W

 Beam Angle
 16°

Ingress Protection IP65 Impact Protection IK08

**Body** Die cast aluminium alloy

Weight 1.6k

Finish Power coat finish in white RAL9016, grey RAL9006 or black 9005

**Line Voltage** 100 ~ 270V / 50-60Hz

Electrical Gear IP67 LED Driver in a thermally separated compartment