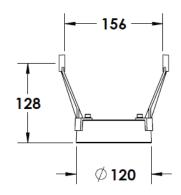

### **Mounting Accessories**

Cast Stirrup Powder coated die cast aluminium

7210.000.X2.xx

IP65 Gear Base Powder coated die cast aluminium

P-ACC.C255.GB