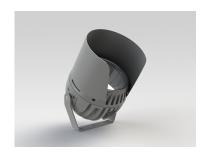

# **Optical Accessories**

Snoot Powder coated aluminium

P-ACC.C248.SS

Glare Shield Powder coated aluminium

P-ACC.C248.GS

Visor Powder coated aluminium

P-ACC.C248.VS