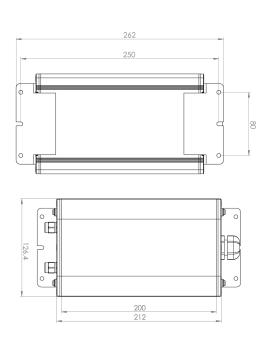

#### **Optical Accessories**

Linear Spreading Lens Tempered Borosilicate Glass

P-ACC.C248.SL

Glass Colour Filter (Red, Green or Blue) other colour on request

P-ACC.C248.GF

IP65 Driver Box (for remote driver operation) Powder coated aluminium

P-ACC.xxx.DB.xx

Options -:

1 input, 1 output channel 1 input, 2 output channel

1 input, 3 output channel