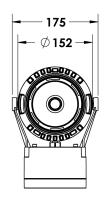

#### Description

IP65 Class I LED Projector with remote LED driver. Surface powder coated corrosion resistant die cast aluminium alloy housing. Featured GORE®Vent to protect the internal system from moisture. Silicon rubber gasket and stainless steel 316 screws. Highly specular reflector. Tempered glass cover. COB LED with socket.

 LED Lamp
 1

 Luminous Flux
 5597 lm

 Colour temperature
 4000 K

 CRI
 80

 Nominal Power
 40W

 Beam Angle
 16°

Ingress Protection IP65 Impact Protection IK08

**Body** Die cast aluminium alloy

Weight 1.6k

Finish Power coat finish in white RAL9016, grey RAL9006 or black 9005

**Line Voltage** 100 ~ 270V / 50-60Hz

Electrical Gear IP67 LED Driver in a thermally separated compartment