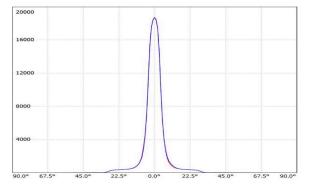

| LED Lamp           | 1       |
|--------------------|---------|
| Luminous Flux      | 5327 lm |
| Colour temperature | 4000 K  |
| CRI                | 80      |
| Nominal Power      | 40W     |
| Beam Angle         | 11°     |