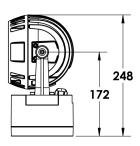

#### Description

IP65 Class I LED Projector with remote LED driver. Surface powder coated corrosion resistant die cast aluminium alloy housing. Featured GORE®Vent to protect the internal system from moisture. Silicon rubber gasket and stainless steel 316 screws. Highly specular reflector. Tempered glass cover. COB LED with socket.

| Ingress Protection | IP65                                                           |
|--------------------|----------------------------------------------------------------|
| Impact Protection  | IK08                                                           |
| Body               | Die cast aluminium alloy                                       |
| Weight             | 1.6kg                                                          |
| Finish             | Power coat finish in white RAL9016, grey RAL9006 or black 9005 |
| Line Voltage       | 100 ~ 270V / 50-60Hz                                           |
| Electrical Gear    | IP67 LED Driver in a thermally separated compartment           |