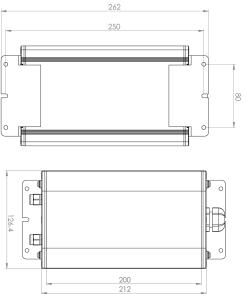

#### **Optical Accessories**

Linear Spreading Lens Tempered Borosilicate Glass

P-ACC.C248.SL

Glass Colour Filter (Red, Green or Blue) other colour on request

P-ACC.C248.GF

IP65 Driver Box (for remote driver operation) Powder coated aluminium

P-ACC.xxx.DB.xx Options -: 1 input, 1 output channel 1 input, 2 output channel 1 input, 3 output channel