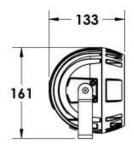

| Ingress Protection | IP65                                                           |
|--------------------|----------------------------------------------------------------|
| Impact Protection  | IK08                                                           |
| Body               | Die cast aluminium alloy                                       |
| Weight             | 1.6kg                                                          |
| Finish             | Power coat finish in white RAL9016, grey RAL9006 or black 9005 |
| Line Voltage       | 100 ~ 270V / 50-60Hz                                           |
| Electrical Gear    | IP67 LED Driver in a thermally separated compartment           |