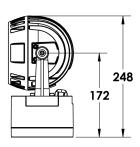

#### Description

IP65 Class I LED Projector with remote LED driver. Surface powder coated corrosion resistant die cast aluminium alloy housing. Featured GORE®Vent to protect the internal system from moisture. Silicon rubber gasket and stainless steel 316 screws. Highly specular reflector. Tempered glass cover. COB LED with socket.