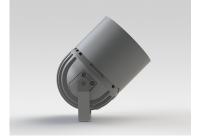

#### Description

IP65 Class I LED Projector with remote LED driver. Surface powder coated corrosion resistant die cast aluminium alloy housing. Featured GORE®Vent to protect the internal system from moisture. Silicon rubber gasket and stainless steel 316 screws. Highly specular reflector. Tempered glass cover. COB LED with socket.

#### **Mounting Accessories**

Cast Stirrup Powder coated die cast aluminium

7210.000.X2.xx

IP65 Gear Base Powder coated die cast aluminium

P-ACC.C255.GB

Grünzell®