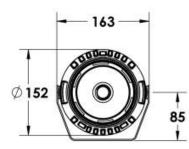

| Ingress Protection | IP65                                                           |
|--------------------|----------------------------------------------------------------|
| Impact Protection  | IK08                                                           |
| Body               | Die cast aluminium alloy                                       |
| Weight             | 1.6kg                                                          |
| Finish             | Power coat finish in white RAL9016, grey RAL9006 or black 9005 |
| Line Voltage       | 100 ~ 270V / 50-60Hz                                           |
| Electrical Gear    | IP67 LED Driver in a thermally separated compartment           |