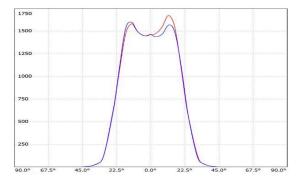

| LED Lamp           | 1       |
|--------------------|---------|
| Luminous Flux      | 3217 lm |
| Colour temperature | 4000 K  |
| CRI                | 80      |
| Nominal Power      | 25W     |
| Beam Angle         | 47°     |