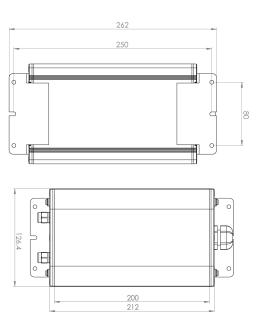

Linear Spreading Lens Tempered Borosilicate Glass

P-ACC.C248.SL

Glass Colour Filter (Red, Green or Blue) other colour on request

P-ACC.C248.GF

IP65 Driver Box (for remote driver operation) Powder coated aluminium