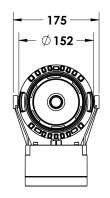

#### Description

IP65 Class I LED Projector with remote LED driver. Surface powder coated corrosion resistant die cast aluminium alloy housing. Featured GORE®Vent to protect the internal system from moisture. Silicon rubber gasket and stainless steel 316 screws. Highly specular reflector. Tempered glass cover. COB LED with socket.