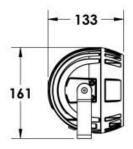

#### **Mounting Accessories**

Cast Stirrup Powder coated die cast aluminium

7210.000.X2.xx

IP65 Gear Base Powder coated die cast aluminium

P-ACC.C255.GB