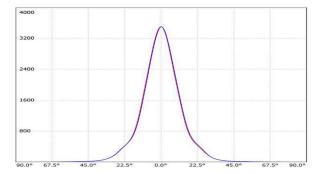

| LED Lamp           | 1       |
|--------------------|---------|
| Luminous Flux      | 3217 lm |
| Colour temperature | 4000 K  |
| CRI                | 80      |
| Nominal Power      | 25W     |
| Beam Angle         | 22°     |