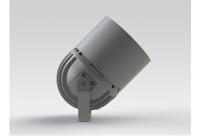

#### Description

IP65 Class I LED Projector with remote LED driver. Surface powder coated corrosion resistant die cast aluminium alloy housing. Featured GORE®Vent to protect the internal system from moisture. Silicon rubber gasket and stainless steel 316 screws. Highly specular reflector. Tempered glass cover. COB LED with socket.

| Ingress Protection | IP65                                                           |
|--------------------|----------------------------------------------------------------|
| Impact Protection  | IK08                                                           |
| Body               | Die cast aluminium alloy                                       |
| Weight             | 1.6kg                                                          |
| Finish             | Power coat finish in white RAL9016, grey RAL9006 or black 9005 |
| Line Voltage       | 100 ~ 270V / 50-60Hz                                           |
| Electrical Gear    | IP67 LED Driver in a thermally separated compartment           |