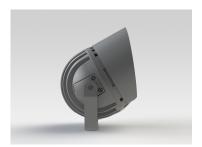

#### Description

IP65 Class I LED Projector with remote LED driver. Surface powder coated corrosion resistant die cast aluminium alloy housing. Featured GORE®Vent to protect the internal system from moisture. Silicon rubber gasket and stainless steel 316 screws. Highly specular reflector. Tempered glass cover. COB LED with socket.