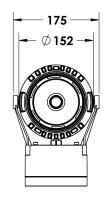

#### Description

IP65 Class I LED Projector with remote LED driver. Surface powder coated corrosion resistant die cast aluminium alloy housing. Featured GORE®Vent to protect the internal system from moisture. Silicon rubber gasket and stainless steel 316 screws. Highly specular reflector. Tempered glass cover. COB LED with socket.

| LED Lamp           | 1       |
|--------------------|---------|
| Luminous Flux      | 3217 lm |
| Colour temperature | 4000 K  |
| CRI                | 80      |
| Nominal Power      | 25W     |
| Beam Angle         | 22°     |

| Ingress Protection | IP65                                                           |
|--------------------|----------------------------------------------------------------|
| Impact Protection  | IK08                                                           |
| Body               | Die cast aluminium alloy                                       |
| Weight             | 1.6kg                                                          |
| Finish             | Power coat finish in white RAL9016, grey RAL9006 or black 9005 |
| Line Voltage       | 100 ~ 270V / 50-60Hz                                           |
| Electrical Gear    | IP67 LED Driver in a thermally separated compartment           |