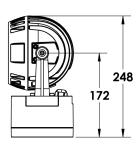

#### Description

IP65 Class I LED Projector with remote LED driver. Surface powder coated corrosion resistant die cast aluminium alloy housing. Featured GORE®Vent to protect the internal system from moisture. Silicon rubber gasket and stainless steel 316 screws. Highly specular reflector. Tempered glass cover. COB LED with socket.

| LED Lamp           | 1       |
|--------------------|---------|
| Luminous Flux      | 3217 lm |
| Colour temperature | 4000 K  |
| CRI                | 80      |
| Nominal Power      | 25W     |
| Beam Angle         | 22°     |

| Ingress Protection | IP65                                                           |
|--------------------|----------------------------------------------------------------|
| Impact Protection  | IK08                                                           |
| Body               | Die cast aluminium alloy                                       |
| Weight             | 1.6kg                                                          |
| Finish             | Power coat finish in white RAL9016, grey RAL9006 or black 9005 |
| Line Voltage       | 100 ~ 270V / 50-60Hz                                           |
| Electrical Gear    | IP67 LED Driver in a thermally separated compartment           |