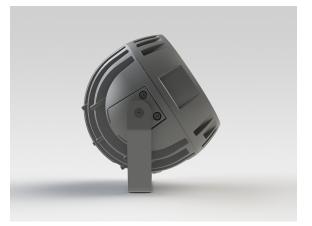

#### Description

IP65 Class I LED Projector with remote LED driver. Surface powder coated corrosion resistant die cast aluminium alloy housing. Featured GORE®Vent to protect the internal system from moisture. Silicon rubber gasket and stainless steel 316 screws. Highly specular reflector. Tempered glass cover. COB LED with socket.