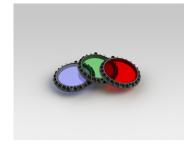

#### **Optical Accessories**

Linear Spreading Lens Tempered Borosilicate Glass

P-ACC.C248.SL

Glass Colour Filter (Red, Green or Blue) other colour on request

P-ACC.C248.GF

IP65 Driver Box (for remote driver operation) Powder coated aluminium