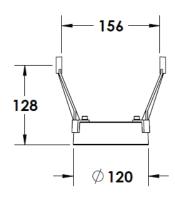

#### **Mounting Accessories**

Cast Stirrup Powder coated die cast aluminium

7210.000.X2.xx

IP65 Gear Base Powder coated die cast aluminium

P-ACC.C255.GB