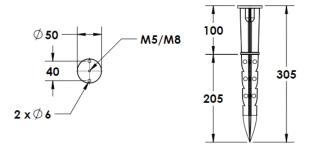

#### **Mounting Accessories**

Cast Stirrup Powder coated die cast aluminium

7210.000.X2.xx

IP65 Gear Base Powder coated die cast aluminium

P-ACC.C255.GB

Grünzell®