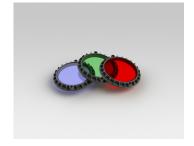

#### **Optical Accessories**

Linear Spreading Lens Tempered Borosilicate Glass

P-ACC.C248.SL

Glass Colour Filter (Red, Green or Blue) other colour on request

P-ACC.C248.GF

IP65 Driver Box (for remote driver operation) Powder coated aluminium