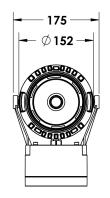

#### Description

IP65 Class I LED Projector with remote LED driver. Surface powder coated corrosion resistant die cast aluminium alloy housing. Featured GORE®Vent to protect the internal system from moisture. Silicon rubber gasket and stainless steel 316 screws. Highly specular reflector. Tempered glass cover. COB LED with socket.

| LED Lamp           | 1       |
|--------------------|---------|
| Luminous Flux      | 3217 lm |
| Colour temperature | 3000 K  |
| CRI                | 80      |
| Nominal Power      | 25W     |
| Beam Angle         | 13°     |

| Ingress Protection | IP65                                                           |
|--------------------|----------------------------------------------------------------|
| Impact Protection  | IK08                                                           |
| Body               | Die cast aluminium alloy                                       |
| Weight             | 1.6kg                                                          |
| Finish             | Power coat finish in white RAL9016, grey RAL9006 or black 9005 |
| Line Voltage       | 100 ~ 270V / 50-60Hz                                           |
| Electrical Gear    | IP67 LED Driver in a thermally separated compartment           |