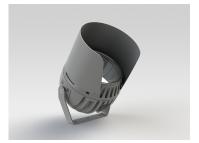

#### Description

IP65 Class I LED Projector with remote LED driver. Surface powder coated corrosion resistant die cast aluminium alloy housing. Featured GORE®Vent to protect the internal system from moisture. Silicon rubber gasket and stainless steel 316 screws. Highly specular reflector. Tempered glass cover. COB LED with socket.

#### **Mounting Accessories**

Cast Stirrup Powder coated die cast aluminium

7210.000.X2.xx

IP65 Gear Base Powder coated die cast aluminium

P-ACC.C255.GB

Grünzell®