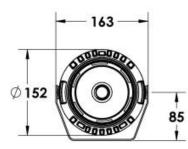

| Ingress Protection | IP65                                                           |
|--------------------|----------------------------------------------------------------|
| Impact Protection  | IK08                                                           |
| Body               | Die cast aluminium alloy                                       |
| Weight             | 1.6kg                                                          |
| Finish             | Power coat finish in white RAL9016, grey RAL9006 or black 9005 |
| Line Voltage       | 100 ~ 270V / 50-60Hz                                           |
| Electrical Gear    | IP67 LED Driver in a thermally separated compartment           |