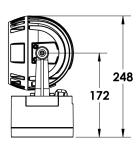

#### Description

IP65 Class I LED Projector with remote LED driver. Surface powder coated corrosion resistant die cast aluminium alloy housing. Featured GORE®Vent to protect the internal system from moisture. Silicon rubber gasket and stainless steel 316 screws. Highly specular reflector. Tempered glass cover. COB LED with socket.

| LED Lamp           | 1       |
|--------------------|---------|
| Luminous Flux      | 3217 lm |
| Colour temperature | 3000 K  |
| CRI                | 80      |
| Nominal Power      | 25W     |
| Beam Angle         | 13°     |

| Ingress Protection | IP65                                                           |
|--------------------|----------------------------------------------------------------|
| Impact Protection  | IK08                                                           |
| Body               | Die cast aluminium alloy                                       |
| Weight             | 1.6kg                                                          |
| Finish             | Power coat finish in white RAL9016, grey RAL9006 or black 9005 |
| Line Voltage       | 100 ~ 270V / 50-60Hz                                           |
| Electrical Gear    | IP67 LED Driver in a thermally separated compartment           |