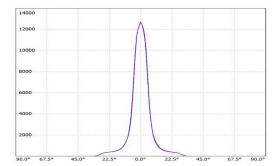

| LED Lamp           | 1       |
|--------------------|---------|
| Luminous Flux      | 3217 lm |
| Colour temperature | 3000 K  |
| CRI                | 80      |
| Nominal Power      | 25W     |
| Beam Angle         | 13°     |