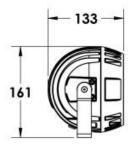

#### **Mounting Accessories**

Cast Stirrup Powder coated die cast aluminium

7210.000.X2.xx

IP65 Gear Base Powder coated die cast aluminium

P-ACC.C255.GB

Grünzell®