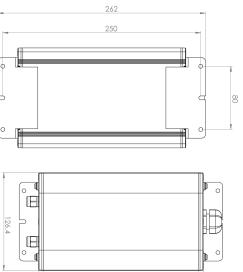

#### **Optical Accessories**

Linear Spreading Lens Tempered Borosilicate Glass

P-ACC.C248.SL

Glass Colour Filter (Red, Green or Blue) other colour on request

P-ACC.C248.GF

IP65 Driver Box (for remote driver operation) Powder coated aluminium

P-ACC.xxx.DB.xx Options -: 1 input, 1 output channel 1 input, 2 output channel 1 input, 3 output channel

200 212