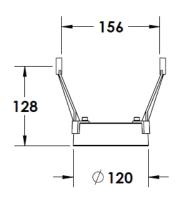

#### **Mounting Accessories**

Cast Stirrup Powder coated die cast aluminium

7210.000.X2.xx

IP65 Gear Base Powder coated die cast aluminium

P-ACC.C255.GB

Grünzell®