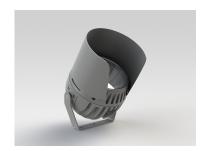

#### **Description**

IP65 Class I LED Projector with remote LED driver. Surface powder coated corrosion resistant die cast aluminium alloy housing. Featured GORE®Vent to protect the internal system from moisture. Silicon rubber gasket and stainless steel 316 screws. Highly specular reflector. Tempered glass cover. COB LED with socket.

## **Optical Accessories**

Snoot Powder coated aluminium

P-ACC.C248.SS

Glare Shield Powder coated aluminium

P-ACC.C248.GS

Visor Powder coated aluminium

P-ACC.C248.VS