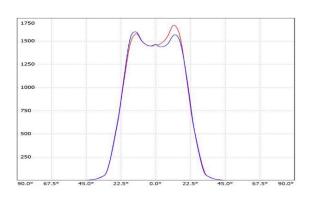

 LED Lamp
 1

 Luminous Flux
 5457 lm

 Colour temperature
 3000 K

 CRI
 80

 Nominal Power
 40W

 Beam Angle
 52°

Ingress Protection IP65 Impact Protection IK08

**Body** Die cast aluminium alloy