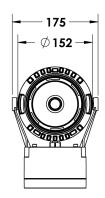

#### **Description**

IP65 Class I LED Projector with remote LED driver. Surface powder coated corrosion resistant die cast aluminium alloy housing. Featured GORE®Vent to protect the internal system from moisture. Silicon rubber gasket and stainless steel 316 screws. Highly specular reflector. Tempered glass cover. COB LED with socket.

Weight 1.6k

Finish Power coat finish in white RAL9016, grey RAL9006 or black 9005

**Line Voltage** 100 ~ 270V / 50-60Hz

Electrical Gear IP67 LED Driver in a thermally separated compartment