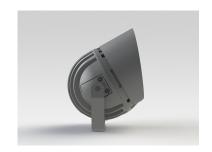

#### **Description**

IP65 Class I LED Projector with remote LED driver. Surface powder coated corrosion resistant die cast aluminium alloy housing. Featured GORE®Vent to protect the internal system from moisture. Silicon rubber gasket and stainless steel 316 screws. Highly specular reflector. Tempered glass cover. COB LED with socket.

 LED Lamp
 1

 Luminous Flux
 5457 lm

 Colour temperature
 3000 K

 CRI
 80

 Nominal Power
 40W

 Beam Angle
 52°

Ingress Protection IP65 Impact Protection IK08

**Body** Die cast aluminium alloy

Weight 1.6k

Finish Power coat finish in white RAL9016, grey RAL9006 or black 9005

**Line Voltage** 100 ~ 270V / 50-60Hz

Electrical Gear IP67 LED Driver in a thermally separated compartment