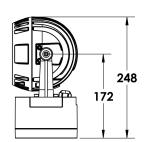

#### **Description**

IP65 Class I LED Projector with remote LED driver. Surface powder coated corrosion resistant die cast aluminium alloy housing. Featured GORE®Vent to protect the internal system from moisture. Silicon rubber gasket and stainless steel 316 screws. Highly specular reflector. Tempered glass cover. COB LED with socket.

 LED Lamp
 1

 Luminous Flux
 5457 lm

 Colour temperature
 3000 K

 CRI
 80

 Nominal Power
 40W

 Beam Angle
 52°

Ingress Protection IP65 Impact Protection IK08

**Body** Die cast aluminium alloy

Weight 1.6k

Finish Power coat finish in white RAL9016, grey RAL9006 or black 9005

**Line Voltage** 100 ~ 270V / 50-60Hz

Electrical Gear IP67 LED Driver in a thermally separated compartment