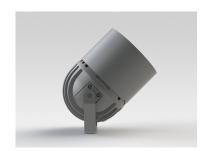

#### **Description**

IP65 Class I LED Projector with remote LED driver. Surface powder coated corrosion resistant die cast aluminium alloy housing. Featured GORE®Vent to protect the internal system from moisture. Silicon rubber gasket and stainless steel 316 screws. Highly specular reflector. Tempered glass cover. COB LED with socket.

 LED Lamp
 1

 Luminous Flux
 5457 lm

 Colour temperature
 3000 K

 CRI
 80

 Nominal Power
 40W

 Beam Angle
 52°

Ingress Protection IP65 Impact Protection IK08

**Body** Die cast aluminium alloy