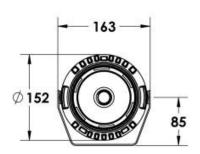

#### **Description**

IP65 Class I LED Projector with remote LED driver. Surface powder coated corrosion resistant die cast aluminium alloy housing. Featured GORE®Vent to protect the internal system from moisture. Silicon rubber gasket and stainless steel 316 screws. Highly specular reflector. Tempered glass cover. COB LED with socket.

 LED Lamp
 1

 Luminous Flux
 5457 lm

 Colour temperature
 3000 K

 CRI
 80

 Nominal Power
 40W

 Beam Angle
 52°

Ingress Protection IP65 Impact Protection IK08

**Body** Die cast aluminium alloy

Weight 1.6k

Finish Power coat finish in white RAL9016, grey RAL9006 or black 9005

**Line Voltage** 100 ~ 270V / 50-60Hz

Electrical Gear IP67 LED Driver in a thermally separated compartment