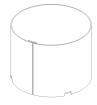

## **Optical Accessories**

Snoot Powder coated aluminium

P-ACC.C248.SS

Glare Shield Powder coated aluminium

P-ACC.C248.GS

Visor Powder coated aluminium

P-ACC.C248.VS

#### **Optical Accessories**

Linear Spreading Lens Tempered Borosilicate Glass

P-ACC.C248.SL

Glass Colour Filter (Red, Green or Blue) other colour on request

P-ACC.C248.GF

IP65 Driver Box (for remote driver operation) Powder coated aluminium