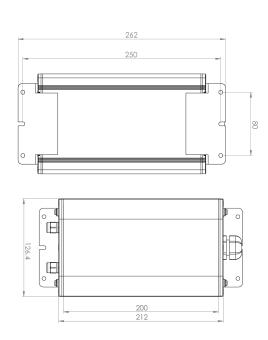

P-ACC.xxx.DB.xx

Options -:

1 input, 1 output channel 1 input, 2 output channel

1 input, 3 output channel