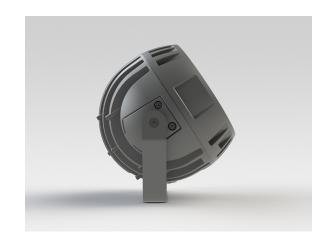

#### **Description**

IP65 Class I LED Projector with remote LED driver. Surface powder coated corrosion resistant die cast aluminium alloy housing. Featured GORE®Vent to protect the internal system from moisture. Silicon rubber gasket and stainless steel 316 screws. Highly specular reflector. Tempered glass cover. COB LED with socket.

 LED Lamp
 1

 Luminous Flux
 5457 lm

 Colour temperature
 3000 K

 CRI
 80

 Nominal Power
 40W

 Beam Angle
 52°

Ingress Protection IP65 Impact Protection IK08

**Body** Die cast aluminium alloy

Weight 1.6k

Finish Power coat finish in white RAL9016, grey RAL9006 or black 9005

**Line Voltage** 100 ~ 270V / 50-60Hz

Electrical Gear IP67 LED Driver in a thermally separated compartment