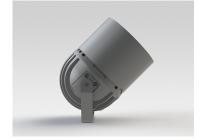

#### Description

IP65 Class I LED Projector with remote LED driver. Surface powder coated corrosion resistant die cast aluminium alloy housing. Featured GORE®Vent to protect the internal system from moisture. Silicon rubber gasket and stainless steel 316 screws. Highly specular reflector. Tempered glass cover. COB LED with socket.