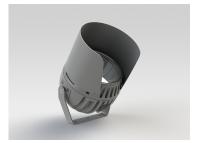

### **Optical Accessories**

Snoot Powder coated aluminium

P-ACC.C248.SS

Glare Shield Powder coated aluminium

P-ACC.C248.GS

Visor Powder coated aluminium

P-ACC.C248.VS

**Optical Accessories** 