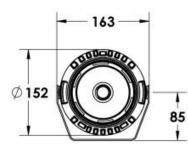

| Ingress Protection<br>Impact Protection | IP65<br>IK08                                                   |
|-----------------------------------------|----------------------------------------------------------------|
| •                                       |                                                                |
| Body                                    | Die cast aluminium alloy                                       |
| Weight                                  | 1.6kg                                                          |
| Finish                                  | Power coat finish in white RAL9016, grey RAL9006 or black 9005 |
| Line Voltage                            | 100 ~ 270V / 50-60Hz                                           |
| Electrical Gear                         | IP67 LED Driver in a thermally separated compartment           |