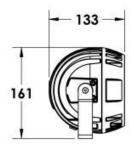

| Ingress Protection<br>Impact Protection | IP65<br>IK08                                                   |
|-----------------------------------------|----------------------------------------------------------------|
| •                                       |                                                                |
| Body                                    | Die cast aluminium alloy                                       |
| Weight                                  | 1.6kg                                                          |
| Finish                                  | Power coat finish in white RAL9016, grey RAL9006 or black 9005 |
| Line Voltage                            | 100 ~ 270V / 50-60Hz                                           |
| Electrical Gear                         | IP67 LED Driver in a thermally separated compartment           |