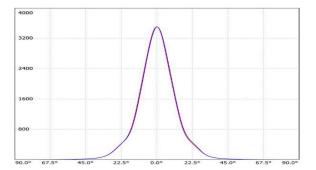

| LED Lamp           | 1       |
|--------------------|---------|
| Luminous Flux      | 7324 lm |
| Colour temperature | 3000 K  |
| CRI                | 80      |
| Nominal Power      | 55W     |
| Beam Angle         | 26°     |