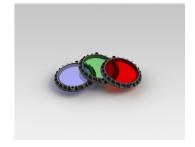

Linear Spreading Lens Tempered Borosilicate Glass

P-ACC.C248.SL

Glass Colour Filter (Red, Green or Blue) other colour on request

P-ACC.C248.GF

IP65 Driver Box (for remote driver operation) Powder coated aluminium