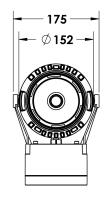

#### Description

IP65 Class I LED Projector with remote LED driver. Surface powder coated corrosion resistant die cast aluminium alloy housing. Featured GORE®Vent to protect the internal system from moisture. Silicon rubber gasket and stainless steel 316 screws. Highly specular reflector. Tempered glass cover. COB LED with socket.

| LED Lamp           | 1       |
|--------------------|---------|
| Luminous Flux      | 7324 lm |
| Colour temperature | 3000 K  |
| CRI                | 80      |
| Nominal Power      | 55W     |
| Beam Angle         | 26°     |

| Ingress Protection<br>Impact Protection | IP65<br>IK08                                                   |
|-----------------------------------------|----------------------------------------------------------------|
| •                                       |                                                                |
| Body                                    | Die cast aluminium alloy                                       |
| Weight                                  | 1.6kg                                                          |
| Finish                                  | Power coat finish in white RAL9016, grey RAL9006 or black 9005 |
| Line Voltage                            | 100 ~ 270V / 50-60Hz                                           |
| Electrical Gear                         | IP67 LED Driver in a thermally separated compartment           |