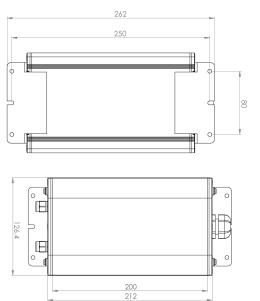

Linear Spreading Lens Tempered Borosilicate Glass

P-ACC.C248.SL

Glass Colour Filter (Red, Green or Blue) other colour on request

P-ACC.C248.GF

IP65 Driver Box (for remote driver operation) Powder coated aluminium

P-ACC.xxx.DB.xx Options -: 1 input, 1 output channel 1 input, 2 output channel 1 input, 3 output channel