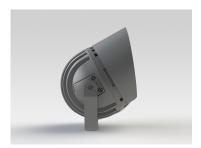

#### Description

IP65 Class I LED Projector with remote LED driver. Surface powder coated corrosion resistant die cast aluminium alloy housing. Featured GORE®Vent to protect the internal system from moisture. Silicon rubber gasket and stainless steel 316 screws. Highly specular reflector. Tempered glass cover. COB LED with socket.

| LED Lamp           | 1       |
|--------------------|---------|
| Luminous Flux      | 7324 lm |
| Colour temperature | 3000 K  |
| CRI                | 80      |
| Nominal Power      | 55W     |
| Beam Angle         | 26°     |

| Ingress Protection<br>Impact Protection | IP65<br>IK08                                                   |
|-----------------------------------------|----------------------------------------------------------------|
| •                                       |                                                                |
| Body                                    | Die cast aluminium alloy                                       |
| Weight                                  | 1.6kg                                                          |
| Finish                                  | Power coat finish in white RAL9016, grey RAL9006 or black 9005 |
| Line Voltage                            | 100 ~ 270V / 50-60Hz                                           |
| Electrical Gear                         | IP67 LED Driver in a thermally separated compartment           |