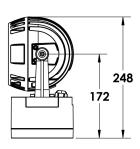

#### Description

IP65 Class I LED Projector with remote LED driver. Surface powder coated corrosion resistant die cast aluminium alloy housing. Featured GORE®Vent to protect the internal system from moisture. Silicon rubber gasket and stainless steel 316 screws. Highly specular reflector. Tempered glass cover. COB LED with socket.

| LED Lamp           | 1       |
|--------------------|---------|
| Luminous Flux      | 7324 lm |
| Colour temperature | 3000 K  |
| CRI                | 80      |
| Nominal Power      | 55W     |
| Beam Angle         | 26°     |

| Ingress Protection<br>Impact Protection | IP65<br>IK08                                                   |
|-----------------------------------------|----------------------------------------------------------------|
| •                                       |                                                                |
| Body                                    | Die cast aluminium alloy                                       |
| Weight                                  | 1.6kg                                                          |
| Finish                                  | Power coat finish in white RAL9016, grey RAL9006 or black 9005 |
| Line Voltage                            | 100 ~ 270V / 50-60Hz                                           |
| Electrical Gear                         | IP67 LED Driver in a thermally separated compartment           |