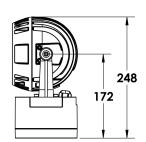

#### Description

IP65 Class I LED Projector with remote LED driver. Surface powder coated corrosion resistant die cast aluminium alloy housing. Featured GORE®Vent to protect the internal system from moisture. Silicon rubber gasket and stainless steel 316 screws. Highly specular reflector. Tempered glass cover. COB LED with socket.

 LED Lamp
 1

 Luminous Flux
 7324 lm

 Colour temperature
 3000 K

 CRI
 80

 Nominal Power
 55W

 Beam Angle
 16°

Ingress Protection IP65 Impact Protection IK08

**Body** Die cast aluminium alloy

Weight 1.6k

Finish Power coat finish in white RAL9016, grey RAL9006 or black 9005

**Line Voltage** 100 ~ 270V / 50-60Hz

Electrical Gear IP67 LED Driver in a thermally separated compartment