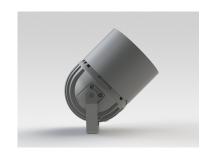

#### Description

IP65 Class I LED Projector with remote LED driver. Surface powder coated corrosion resistant die cast aluminium alloy housing. Featured GORE®Vent to protect the internal system from moisture. Silicon rubber gasket and stainless steel 316 screws. Highly specular reflector. Tempered glass cover. COB LED with socket.

 LED Lamp
 1

 Luminous Flux
 7324 lm

 Colour temperature
 3000 K

 CRI
 80

 Nominal Power
 55W

 Beam Angle
 16°

Ingress Protection IP65 Impact Protection IK08

**Body** Die cast aluminium alloy

Weight 1.6k

Finish Power coat finish in white RAL9016, grey RAL9006 or black 9005

**Line Voltage** 100 ~ 270V / 50-60Hz

Electrical Gear IP67 LED Driver in a thermally separated compartment