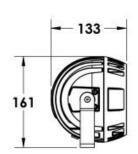

#### **Mounting Accessories**

Cast Stirrup Powder coated die cast aluminium

7210.000.X2.xx

IP65 Gear Base Powder coated die cast aluminium

P-ACC.C255.GB