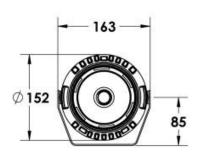

#### Description

IP65 Class I LED Projector with remote LED driver. Surface powder coated corrosion resistant die cast aluminium alloy housing. Featured GORE®Vent to protect the internal system from moisture. Silicon rubber gasket and stainless steel 316 screws. Highly specular reflector. Tempered glass cover. COB LED with socket.

 LED Lamp
 1

 Luminous Flux
 7324 lm

 Colour temperature
 3000 K

 CRI
 80

 Nominal Power
 55W

 Beam Angle
 16°

Ingress Protection IP65 Impact Protection IK08

**Body** Die cast aluminium alloy

Weight 1.6k

Finish Power coat finish in white RAL9016, grey RAL9006 or black 9005

**Line Voltage** 100 ~ 270V / 50-60Hz

Electrical Gear IP67 LED Driver in a thermally separated compartment