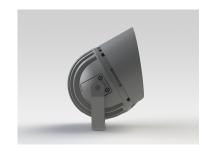

#### Description

IP65 Class I LED Projector with remote LED driver. Surface powder coated corrosion resistant die cast aluminium alloy housing. Featured GORE®Vent to protect the internal system from moisture. Silicon rubber gasket and stainless steel 316 screws. Highly specular reflector. Tempered glass cover. COB LED with socket.

Weight 1.6k

Finish Power coat finish in white RAL9016, grey RAL9006 or black 9005

**Line Voltage** 100 ~ 270V / 50-60Hz

Electrical Gear IP67 LED Driver in a thermally separated compartment