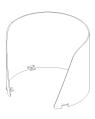

### **Optical Accessories**

Snoot Powder coated aluminium

P-ACC.C248.SS

Glare Shield Powder coated aluminium

P-ACC.C248.GS

Visor Powder coated aluminium

P-ACC.C248.VS