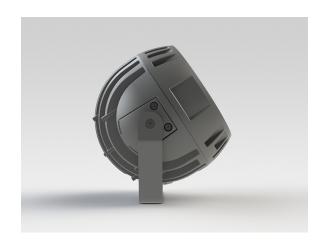

#### Description

IP65 Class I LED Projector with remote LED driver. Surface powder coated corrosion resistant die cast aluminium alloy housing. Featured GORE®Vent to protect the internal system from moisture. Silicon rubber gasket and stainless steel 316 screws. Highly specular reflector. Tempered glass cover. COB LED with socket.