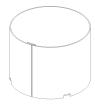

### **Optical Accessories**

Snoot Powder coated aluminium

P-ACC.C248.SS

Glare Shield Powder coated aluminium

P-ACC.C248.GS

Visor Powder coated aluminium

P-ACC.C248.VS

#### **Optical Accessories**

Linear Spreading Lens Tempered Borosilicate Glass

P-ACC.C248.SL

Glass Colour Filter (Red, Green or Blue) other colour on request

P-ACC.C248.GF

IP65 Driver Box (for remote driver operation) Powder coated aluminium