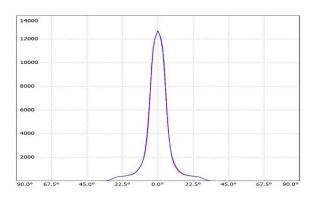

 LED Lamp
 1

 Luminous Flux
 7324 lm

 Colour temperature
 3000 K

 CRI
 80

 Nominal Power
 55W

 Beam Angle
 16°

Ingress Protection IP65 Impact Protection IK08

**Body** Die cast aluminium alloy