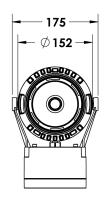

#### Description

IP65 Class I LED Projector with remote LED driver. Surface powder coated corrosion resistant die cast aluminium alloy housing. Featured GORE®Vent to protect the internal system from moisture. Silicon rubber gasket and stainless steel 316 screws. Highly specular reflector. Tempered glass cover. COB LED with socket.

Weight 1.6k

Finish Power coat finish in white RAL9016, grey RAL9006 or black 9005

**Line Voltage** 100 ~ 270V / 50-60Hz

Electrical Gear IP67 LED Driver in a thermally separated compartment