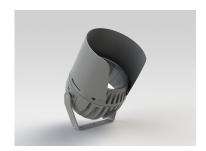

#### Description

IP65 Class I LED Projector with remote LED driver. Surface powder coated corrosion resistant die cast aluminium alloy housing. Featured GORE®Vent to protect the internal system from moisture. Silicon rubber gasket and stainless steel 316 screws. Highly specular reflector. Tempered glass cover. COB LED with socket.

 LED Lamp
 1

 Luminous Flux
 7324 lm

 Colour temperature
 3000 K

 CRI
 80

 Nominal Power
 55W

 Beam Angle
 16°

Ingress Protection IP65 Impact Protection IK08

**Body** Die cast aluminium alloy