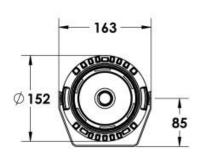

#### Description

IP65 Class I LED Projector with remote LED driver. Surface powder coated corrosion resistant die cast aluminium alloy housing. Featured GORE®Vent to protect the internal system from moisture. Silicon rubber gasket and stainless steel 316 screws. Highly specular reflector. Tempered glass cover. COB LED with socket.

 LED Lamp
 1

 Luminous Flux
 6705 lm

 Colour temperature
 3000 K

 CRI
 80

 Nominal Power
 55W

 Beam Angle
 11°

Ingress Protection IP65 Impact Protection IK08

**Body** Die cast aluminium alloy

Weight 1.6k

Finish Power coat finish in white RAL9016, grey RAL9006 or black 9005

**Line Voltage** 100 ~ 270V / 50-60Hz

Electrical Gear IP67 LED Driver in a thermally separated compartment