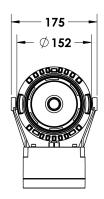

#### Description

IP65 Class I LED Projector with remote LED driver. Surface powder coated corrosion resistant die cast aluminium alloy housing. Featured GORE®Vent to protect the internal system from moisture. Silicon rubber gasket and stainless steel 316 screws. Highly specular reflector. Tempered glass cover. COB LED with socket.

 LED Lamp
 1

 Luminous Flux
 6705 lm

 Colour temperature
 3000 K

 CRI
 80

 Nominal Power
 55W

 Beam Angle
 11°

Ingress Protection IP65 Impact Protection IK08

**Body** Die cast aluminium alloy

Weight 1.6k

Finish Power coat finish in white RAL9016, grey RAL9006 or black 9005

**Line Voltage** 100 ~ 270V / 50-60Hz

Electrical Gear IP67 LED Driver in a thermally separated compartment