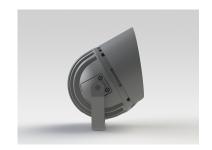

#### Description

IP65 Class I LED Projector with remote LED driver. Surface powder coated corrosion resistant die cast aluminium alloy housing. Featured GORE®Vent to protect the internal system from moisture. Silicon rubber gasket and stainless steel 316 screws. Highly specular reflector. Tempered glass cover. COB LED with socket.

 LED Lamp
 1

 Luminous Flux
 6705 lm

 Colour temperature
 3000 K

 CRI
 80

 Nominal Power
 55W

 Beam Angle
 11°

Ingress Protection IP65 Impact Protection IK08

**Body** Die cast aluminium alloy

Weight 1.6k

Finish Power coat finish in white RAL9016, grey RAL9006 or black 9005

**Line Voltage** 100 ~ 270V / 50-60Hz

Electrical Gear IP67 LED Driver in a thermally separated compartment