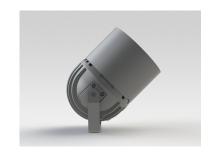

#### Description

IP65 Class I LED Projector with remote LED driver. Surface powder coated corrosion resistant die cast aluminium alloy housing. Featured GORE®Vent to protect the internal system from moisture. Silicon rubber gasket and stainless steel 316 screws. Highly specular reflector. Tempered glass cover. COB LED with socket.

#### **Mounting Accessories**

Cast Stirrup Powder coated die cast aluminium

7210.000.X2.xx

IP65 Gear Base Powder coated die cast aluminium

P-ACC.C255.GB