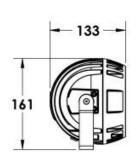

#### Description

IP65 Class I LED Projector with remote LED driver. Surface powder coated corrosion resistant die cast aluminium alloy housing. Featured GORE®Vent to protect the internal system from moisture. Silicon rubber gasket and stainless steel 316 screws. Highly specular reflector. Tempered glass cover. COB LED with socket.

 LED Lamp
 1

 Luminous Flux
 6705 lm

 Colour temperature
 3000 K

 CRI
 80

 Nominal Power
 55W

 Beam Angle
 11°

Ingress Protection IP65 Impact Protection IK08

**Body** Die cast aluminium alloy

Weight 1.6k

Finish Power coat finish in white RAL9016, grey RAL9006 or black 9005

**Line Voltage** 100 ~ 270V / 50-60Hz

Electrical Gear IP67 LED Driver in a thermally separated compartment