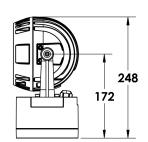

#### Description

IP65 Class I LED Projector with remote LED driver. Surface powder coated corrosion resistant die cast aluminium alloy housing. Featured GORE®Vent to protect the internal system from moisture. Silicon rubber gasket and stainless steel 316 screws. Highly specular reflector. Tempered glass cover. COB LED with socket.

 LED Lamp
 1

 Luminous Flux
 6705 lm

 Colour temperature
 3000 K

 CRI
 80

 Nominal Power
 55W

 Beam Angle
 11°

Ingress Protection IP65 Impact Protection IK08

**Body** Die cast aluminium alloy

Weight 1.6k

Finish Power coat finish in white RAL9016, grey RAL9006 or black 9005

**Line Voltage** 100 ~ 270V / 50-60Hz

Electrical Gear IP67 LED Driver in a thermally separated compartment