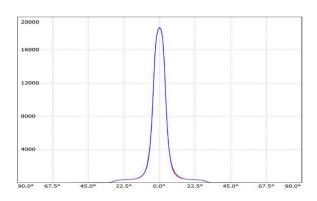

 LED Lamp
 1

 Luminous Flux
 6705 lm

 Colour temperature
 3000 K

 CRI
 80

 Nominal Power
 55W

 Beam Angle
 11°

Ingress Protection IP65 Impact Protection IK08

**Body** Die cast aluminium alloy